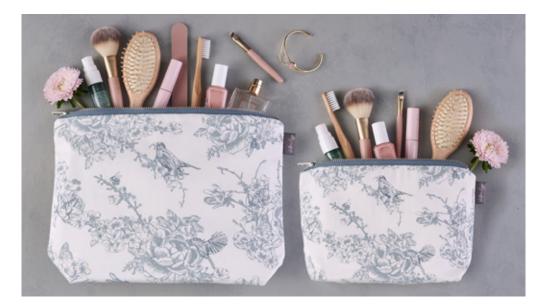

# WILDLIFE IN SPRING

The enchanting Wildlife in Spring collection is bursting with life and was inspired by Victoria's childhood memories of exploring hedgerows around the UK on family holidays.

The whimsical pattern features spring-time elements such as budding blossom, beautiful roses and elegant magnolia, along with intricately drawn birds and insects. Created in a colour palette of vintage blues, it is perfect for adding a touch of spring style throughout the home.

WILDLIFE IN SPRING POT GRAB PG06

WILDLIFE IN SPRING OVEN MITT OM23

WILDLIFE IN SPRING WASH BAG WB01

WILDLIFE IN SPRING CUSHION COVER CU12

WILDLIFE IN SPRING CANVAS BAG CB30