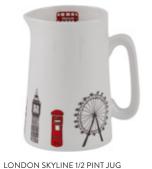

# SIMPLY LONDON

The playful Simply London collection is full of life and was inspired by Victoria's childhood memories of adventures in the Big Smoke on family days out.

The playful pattern features hand-illustrated London icons drawn with a carefree and joyful affection. This cheerful design is sure to bring a little piece of city life into your home.

JUG01

LONDON SKYLINE EGG CUP EC01

LONDON SKYLINE MUG MU24

SIMPLY LONDON MUG MU22

BIG SMOKE MUG MU33

LONDON TEA

FD01

0 BRITISH C O BISCUITS