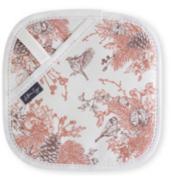

# AUTUMN GARDEN

The comforting Autumn Garden collection is filled with curiosity and warmth and was inspired by woodland walks and cosy evenings as the nights draw closer.

The whimsical pattern features autumnal elements such as pinecones and fallen leaves, along with intricately drawn birds. Created in a colour palette of seasonal shades of deep brown and russet, it is perfect for adding a touch of autumn style across the home.

AUTUMN GARDEN CUSHION COVER CU13

AUTUMN GARDEN WASH BAG WB02

AUTUMN GARDEN PACK OF 8 NOTECARDS NC04 (4 of each design)

AUTUMN GARDEN APRON AP40

AUTUMN GARDEN DOUBLE OVEN GLOVES DOG01

AUTUMN GARDEN POT GRAB PG07

AUTUMN GARDEN OVEN MITT OM24