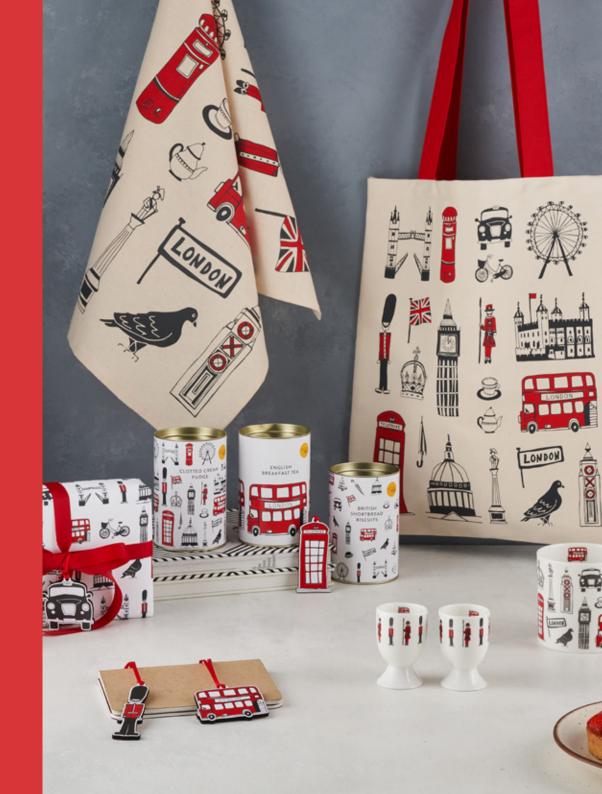

# SIMPLY LONDON

The playful Simply London collection is full of life and was inspired by Victoria's childhood memories of adventures in the Big Smoke on family days out.

The playful pattern features hand-illustrated London icons drawn with a carefree and joyful affection. This cheerful design is sure to bring a little piece of city life into your home.

JUG01

LONDON SKYLINE EGG CUP EC01

LONDON SKYLINE MUG MU24

SIMPLY LONDON MUG MU22

BIG SMOKE MUG MU33

LONDON TEA

FD01

0 BRITISH C O BISCUITS

FD02

LONDON SHORTBREAD

LONDON FUDGE FD03

LONDON SKYLINE ESPRESSO CUP AND SAUCER SET OF 2 ESM02

BIG SMOKE TEA TOWEL TT66

SIMPLY LONDON TEA TOWEL TT50

All our tea towels are carefully folded and packaged in a paper belly band.

LONDON ICONS CHILDREN'S APRON CAP01

🖽 84

14 1 1

OM13

LONDON BUS POT STAND PS01

SIMPLY LONDON SET OF 4 COASTERS CTR24/P4

LONDON SKYLINE SET OF 4 COASTERS CTR26/P4

CB28

CB16

LONDON BUS WOODEN DECORATION DEC01

FREEDRESS

TAXI WOODEN DECORATION DEC03

SOLDIER WOODEN DECORATION DEC04

LONDON ICONS COSMETIC BAG COS01

LONDON BUS MAGNET MAG04

ENAMEL PIN BADGE

LONDON BUS ENAMEL PIN PIN01

ENAMEL PIN BADGE

QUEEN'S GUARD ENAMEL PIN PIN02

UNION JACK ENAMEL PIN PIN03

THE BIG SMOKE MAGNET MAG01

TELEPHONE BOX MAGNET MAG02

1 🗟 📰

LONDON SKYLINE MAGNET MAG05