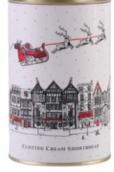

# SANTA'S SLEIGH

The enchanting Santa's Sleigh collection is filled with wonder and was inspired by Victoria's childhood memories of the anticipation and magic of Christmas Eve.

The hand-illustrated design features a traditional scene of reindeer pulling Father Christmas in a sleigh silently over a snowy picturesque English town as people below go about their last minute preparations unaware of the magic happening right above them.

SANTA'S SLEIGH WINTER FOREST CANDLE CAND01

SANTA'S SLEIGH STOCKING ST02X

SANTA'S SLEIGH PACK OF 8 NOTECARDS NC06

SANTA'S SLEIGH APRON AP38X SANTA'S SLEIGH CHILDREN'S APRON CAP03X

SANTA'S SLEIGH OVEN GLOVE DOG02