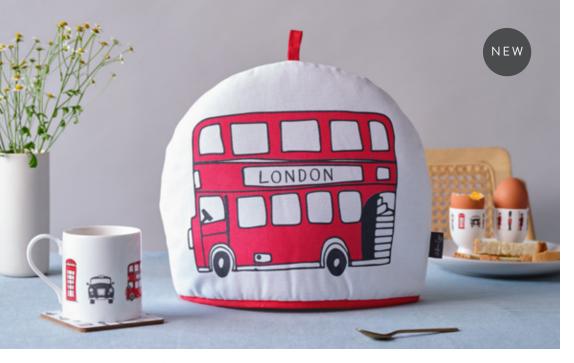

# SIMPLY LONDON

The playful Simply London collection is full of life and was inspired by Victoria's childhood memories of adventures in the Big Smoke on family days out.

The playful pattern features hand-illustrated London icons drawn with a carefree and joyful affection. This cheerful design is sure to bring a little piece of city life into your home.

JUG01

LONDON SKYLINE EGG CUP EC01

LONDON SKYLINE MUG MU24

SIMPLY LONDON MUG MU22

BIG SMOKE MUG MU33

LONDON TEA

FD01

0 BRITISH C O BISCUITS