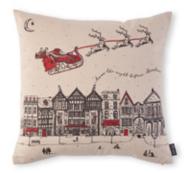

# SANTA'S SLEIGH

The enchanting Santa's Sleigh collection is filled with wonder and was inspired by Victoria's childhood memories of the anticipation and magic of Christmas Eve.

The hand-illustrated design features a traditional scene of reindeer pulling Father Christmas in a sleigh silently over a snowy picturesque English town as people below go about their last minute preparations unaware of the magic happening right above them.