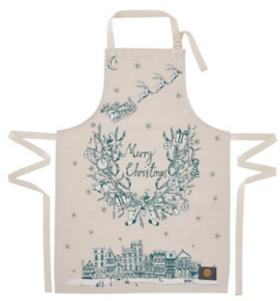

# LONDON CHRISTMAS

The joyful London Christmas collection is bursting with life and was inspired by Victoria's childhood memories of seeing the city filled with lights, music and magic.

The illustrations include ice skating at Somerset House, carols at St. Paul's Cathedral and shopping on Oxford Street. All of these serve as a wonderful reminder of why London is particularly beautiful at Christmas.