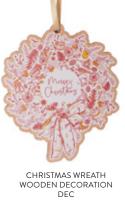

# TWELVE DAYS OF CHRISTMAS

Inspired by English Christmas carol *The Twelve Days of Christmas*, the delicate hand-drawn design features a traditional wreath, adorned with tiny delights to celebrate each magical day of the season. Ballet slippers are nestled amongst pine cones to represent the 9 ladies dancing, and a gold ring entangled by eucalyptus and holly. A fresh and timeless take on this well loved song.

QUEEN ELIZABETH II COMMEMORATIVE BAUBLE BB10

KING CHARLES III CORONATION BAUBLE BB11

PLATINUM JUBILEE BAUBLE BB08

MAN WER LOOK

TELEDHONE

TAXI WOODEN DECORATION DEC03

SOLDIER WOODEN DECORATION DEC04

LONDON BUS WOODEN DECORATION DEC01