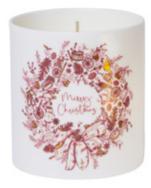

# TWELVE DAYS OF CHRISTMAS

Inspired by English Christmas carol *The Twelve Days of Christmas*, the delicate hand-drawn design features a traditional wreath, adorned with tiny delights to celebrate each magical day of the season. Ballet slippers are nestled amongst pine cones to represent the 9 ladies dancing, and a gold ring entangled by eucalyptus and holly. A fresh and timeless take on this well loved song.

CHRISTMAS WREATH MUG MU35X

CHRISTMAS WREATH SET OF 4 COASTERS CTR38/P4

CHRISTMAS WREATH 1/2 PINT JUG JUG04X/H

TWELVE DAYS OF CHRISTMAS 1/4 PINT JUG JUG05X/Q

CHRISTMAS WREATH CANDLE CAND02

CHRISTMAS WREATH BAUBLE BB07X