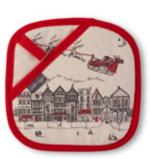

# SANTA'S SLEIGH

The enchanting Santa's Sleigh collection is filled with wonder and was inspired by Victoria's childhood memories of the anticipation and magic of Christmas Eve.

The hand-illustrated design features a traditional scene of reindeer pulling Father Christmas in a sleigh silently over a snowy picturesque English town as people below go about their last minute preparations unaware of the magic happening right above them.

SANTA'S SLEIGH BAUBLE BB07X

SANTA'S SLEIGH OVEN MITT OM25

SANTA'S SLEIGH POT GRAB PG08

SANTA'S SLEIGH CUSHION COVER CU15