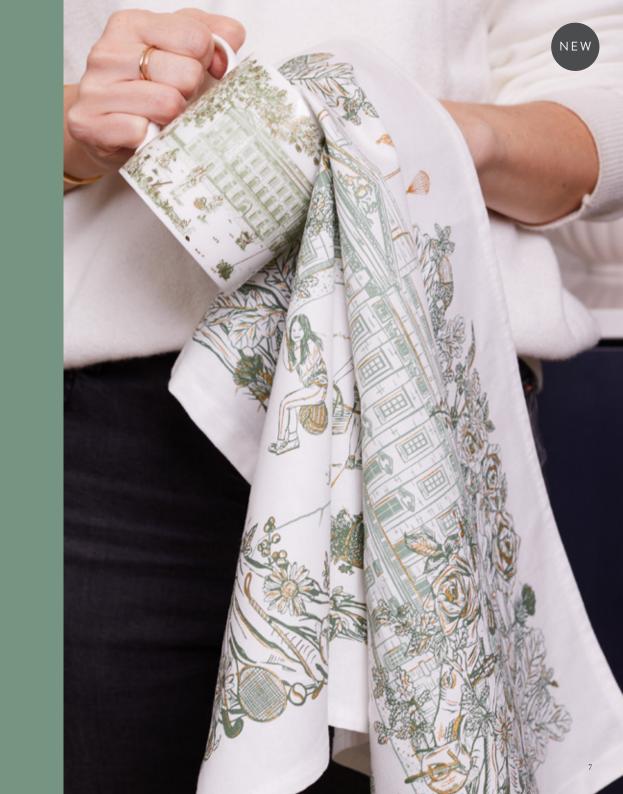

## ROYAL FAMILY

The intricately hand-drawn Royal Family design gazes upon the grounds of Buckingham Palace, as the family go about their daily lives. The fairytale tree represents the unique characteristics of each member.

The Oak trees (a symbol of stability and longevity) are adorned with tiny details, unique to the personalities and interests of the Royal Family, creating a regal Easter Egg hunt across its strokes.

These include; King Charles II environmental work and support for the arts, Queen Camilla's love for books, gardening and her favourite flowers and beloved dogs, William, Prince of Wales passion for football and polo, Catherine, Princess of Wales love for photography, tennis and hockey, Prince George carrying a picnic basket showing his love of cooking, Princess Charlotte's ballet slippers, and Price Louis' love of gardening.