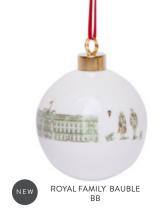

## ROYAL FAMILY

The intricately hand-drawn Royal Family design gazes upon the grounds of Buckingham Palace, as the family go about their daily lives. The fairytale tree represents the unique characteristics of each member.

The Oak trees (a symbol of stability and longevity) are adorned with tiny details, unique to the personalities and interests of the Royal Family, creating a regal Easter Egg hunt across its strokes.

These include; King Charles II environmental work and support for the arts, Queen Camilla's love for books, gardening and her favourite flowers and beloved dogs, William, Prince of Wales passion for football and polo, Catherine, Princess of Wales love for photography, tennis and hockey, Prince George carrying a picnic basket showing his love of cooking, Princess Charlotte's ballet slippers, and Price Louis' love of gardening.

ROYAL FAMILY MUG MU

ROYAL FAMILY TEA TOWEL TT

ROYAL FAMILY BAUBLE BB11

ROYAL FAMILY POST CARDS PC01

ROYAL FAMILY CANVAS BAG CB35

ROYAL FAMILY MAGNET MAG13