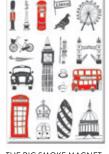

# SIMPLY LONDON

The playful Simply London collection is full of life and was inspired by Victoria's childhood memories of adventures in the Big Smoke on family days out.

The playful pattern features hand-illustrated London icons drawn with a carefree and joyful affection. This cheerful design is sure to bring a little piece of city life into your home.

JUG01

LONDON SKYLINE EGG CUP EC01

LONDON SKYLINE MUG MU24

SIMPLY LONDON MUG MU22

BIG SMOKE MUG MU33

LONDON TEA

FD01

0 BRITISH C O BISCUITS

FD02

LONDON SHORTBREAD

LONDON FUDGE FD03

LONDON SKYLINE ESPRESSO CUP AND SAUCER SET OF 2 ESM02

BIG SMOKE TEA TOWEL TT66

SIMPLY LONDON TEA TOWEL TT50

All our tea towels are carefully folded and packaged in a paper belly band.

LONDON ICONS CHILDREN'S APRON CAP01

🖽 84

14 1 1

OM13

LONDON BUS POT STAND PS01

SIMPLY LONDON SET OF 4 COASTERS CTR24/P4

LONDON SKYLINE SET OF 4 COASTERS CTR26/P4

CB28