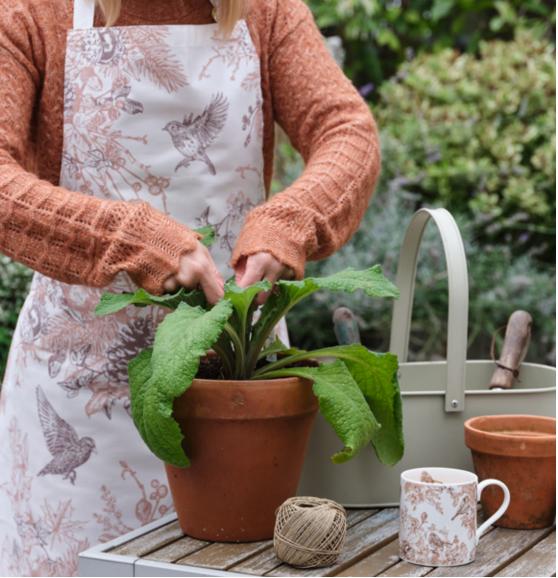

# AUTUMN GARDEN

The comforting Autumn Garden collection is filled with curiosity and warmth and was inspired by woodland walks and cosy evenings as the nights draw closer.

The whimsical pattern features autumnal elements such as pinecones and fallen leaves, along with intricately drawn birds. Created in a colour palette of seasonal shades of deep brown and russet, it is perfect for adding a touch of autumn style across the home.