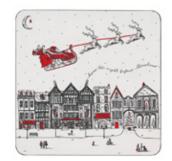

# NIGHT BEFORE CHRISTMAS

The enchanting Night Before Christmas collection is filled with wonder and was inspired by Victoria's magical memories of this special time of year.

The detailed design features festive elements such as a wreath, robin and snowflakes, along with Father Christmas flying silently over a snowy picturesque town. Created in a colour palette of deep teal and snow white, it is a beautiful reminder of everything you love about this enchanting time of year.

NIGHT BEFORE CHRISTMAS TEA TOWEL TT63X

NIGHT BEFORE CHRISTMAS POT GRAB PG05X

NIGHT BEFORE CHRISTMAS SET OF 4 COASTERS CTR33X/P4

NIGHT BEFORE CHRISTMAS APRON AP37X

NIGHT BEFORE CHRISTMAS MUG MU30X

NIGHT BEFORE CHRISTMAS BAUBLE BB04X