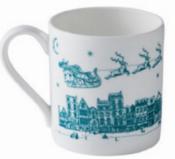

# LONDON CHRISTMAS

The joyful London Christmas collection is bursting with life and was inspired by Victoria's childhood memories of seeing the city filled with lights, music and magic.

The illustrations include ice skating at Somerset House, carols at St. Paul's Cathedral and shopping on Oxford Street. All of these serve as a wonderful reminder of why London is particularly beautiful at Christmas.