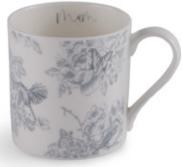

# WILDLIFE IN SPRING

The enchanting Wildlife in Spring collection is bursting with life and was inspired by Victoria's childhood memories of exploring hedgerows around the UK on family holidays.

The whimsical pattern features spring-time elements such as budding blossom, beautiful roses and elegant magnolia, along with intricately drawn birds and insects. Created in a colour palette of vintage blues, it is perfect for adding a touch of spring style throughout the home.

WILDLIFE IN SPRING COASTER SET OF 4 CTR36/P4

WILDLIFE IN SPRING TEA FD04

WILDLIFE IN SPRING MUG MU36

WILDLIFE 'MUM' MUG MU37

WILDLIFE IN SPRING TEA TOWEL TT69

WILDLIFE IN SPRING APRON AP39

WILDLIFE IN SPRING DOUBLE OVEN GLOVES OM22