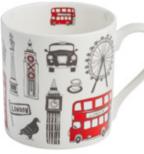

# SIMPLY LONDON

The playful Simply London collection is full of life and was inspired by Victoria's childhood memories of adventures in the Big Smoke on family days out.

The playful pattern features hand-illustrated London icons drawn with a carefree and joyful affection. This cheerful design is sure to bring a little piece of city life into your home.

JUG01

LONDON SKYLINE EGG CUP EC01

LONDON SKYLINE MUG MU24

SIMPLY LONDON MUG MU22

BIG SMOKE MUG MU33

LONDON TEA

FD01

0 BRITISH C O BISCUITS