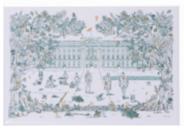

## ROYAL FAMILY

The intricately hand-drawn Royal Family design gazes upon the grounds of Buckingham Palace, as the family go about their daily lives. The fairytale tree represents the unique characteristics of each member.

The Oak trees (a symbol of stability and longevity) are adorned with tiny details, unique to the personalities and interests of the Royal Family, creating a regal Easter Egg hunt across its strokes.

These include; King Charles II environmental work and support for the arts, Queen Camilla's love for books, gardening and her favourite flowers and beloved dogs, William, Prince of Wales passion for football and polo, Catherine, Princess of Wales love for photography, tennis and hockey, Prince George carrying a picnic basket showing his love of cooking, Princess Charlotte's ballet slippers, and Price Louis' love of gardening.