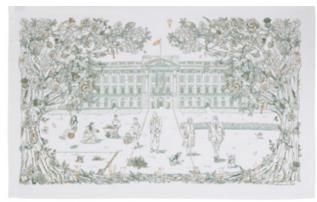

## ROYAL FAMILY

The intricately hand-drawn Royal Family design gazes upon the grounds of Buckingham Palace, as the family go about their daily lives. The fairytale tree represents the unique characteristics of each member.

The Oak trees (a symbol of stability and longevity) are adorned with tiny details, unique to the personalities and interests of the Royal Family, creating a regal Easter Egg hunt across its strokes.

These include; King Charles II environmental work and support for the arts, Queen Camilla's love for books, gardening and her favourite flowers and beloved dogs, William, Prince of Wales passion for football and polo, Catherine, Princess of Wales love for photography, tennis and hockey, Prince George carrying a picnic basket showing his love of cooking, Princess Charlotte's ballet slippers, and Price Louis' love of gardening.