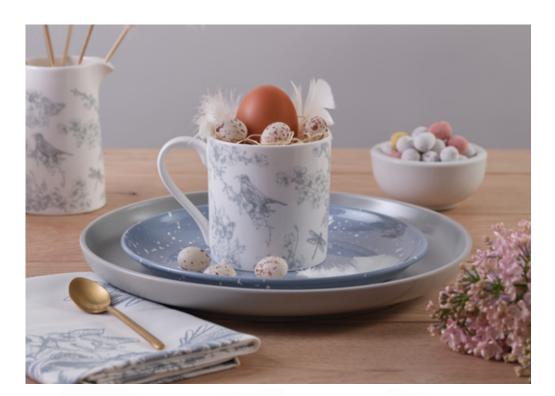

# WILDLIFE IN SPRING

The enchanting Wildlife in Spring collection is bursting with life and was inspired by Victoria's childhood memories of exploring hedgerows around the UK on family holidays.

The whimsical pattern features spring-time elements such as budding blossom, beautiful roses and elegant magnolia, along with intricately drawn birds and insects. Created in a colour palette of vintage blues, it is perfect for adding a touch of spring style throughout the home.