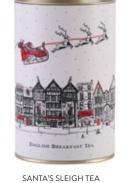

# SANTA'S SLEIGH

The enchanting Santa's Sleigh collection is filled with wonder and was inspired by Victoria's childhood memories of the anticipation and magic of Christmas Eve.

The hand-illustrated design features a traditional scene of reindeer pulling Father Christmas in a sleigh silently over a snowy picturesque English town as people below go about their last minute preparations unaware of the magic happening right above them.

SANTA'S SLEIGH 1/4 PINT JUG JUG05X/Q

SANTA'S SLEIGH 1/2 PINT JUG JUG04X/H

SANTA'S SLEIGH MUG MU35X

SANTA'S SLEIGH SET OF 4 COASTERS CTR38/P4

FD08

SANTA'S SLEIGH SHORTBREAD FD09

SANTA'S SLEIGH TEA TOWEL TT68X