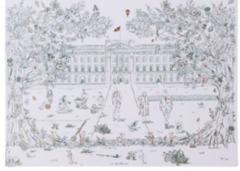

## ROYAL FAMILY

The intricately hand-drawn Royal Family design gazes upon the grounds of Buckingham Palace, as the family go about their daily lives. The fairytale tree represents the unique characteristics of each member.

The Oak trees (a symbol of stability and longevity) are adorned with tiny details, unique to the personalities and interests of the Royal Family, creating a regal Easter Egg hunt across its strokes.

These include; King Charles II environmental work and support for the arts, Queen Camilla's love for books, gardening and her favourite flowers and beloved dogs, William, Prince of Wales passion for football and polo, Catherine, Princess of Wales love for photography, tennis and hockey, Prince George carrying a picnic basket showing his love of cooking, Princess Charlotte's ballet slippers, and Price Louis' love of gardening.