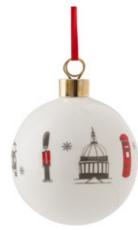

# LONDON CHRISTMAS

The joyful London Christmas collection is bursting with life and was inspired by Victoria's childhood memories of seeing the city filled with lights, music and magic.

The illustrations include ice skating at Somerset House, carols at St. Paul's Cathedral and shopping on Oxford Street. All of these serve as a wonderful reminder of why London is particularly beautiful at Christmas.

TT61X

LONDON CHRISTMAS APRON AP35X

LONDON CHRISTMAS CHILDREN'S APRON CAP02X

LONDON CHRISTMAS MUG MU27X

LONDON CHRISTMAS 1/2 PINT JUG JUG03X

LONDON CHRISTMAS PACK OF 8 NOTECARDS NC05

LONDON BUS BAUBLE BB01

LONDON CHRISTMAS SET OF 4 COASTERS CTR32X/P4

LONDON SKYLINE BAUBLE BB02