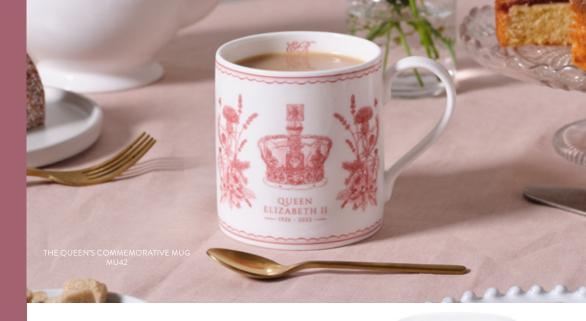

# THE QUEEN'S COMMEMORATIVE

The Queen's Commemorative collection celebrates the life of Queen Elizabeth II.

The design features the iconic crown, surrounded by a spray of flowers, representing England, Scotland, Wales and Ireland, along with pine from the gardens of Balmoral and lavender and rosemary (for remembrance), from the grounds of Windsor Castle. The pine, lavender and rosemary were included in the Queen's memorial service floral arrangement, which was poignantly hand-selected by King Charles.

A simple message on each item reads 'Thank you for Everything'. The words of a very wise little Paddington Bear, and a sentiment that is felt around the world.

THE QUEEN'S COMMEMORATIVE CUP AND SAUCER CUP02