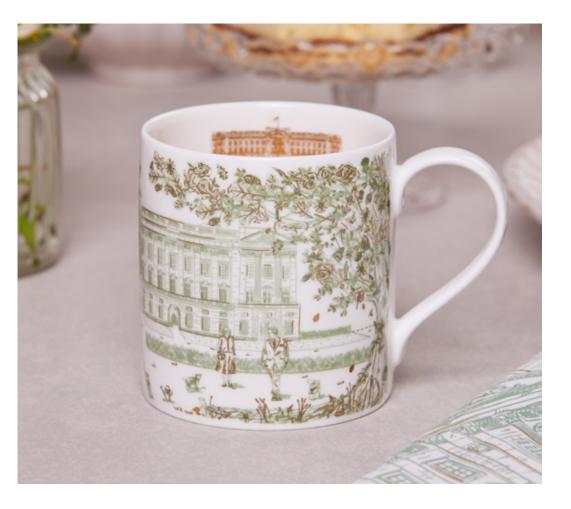

## ROYAL FAMILY

The intricately hand-drawn Royal Family design gazes upon the grounds of Buckingham Palace, as the family go about their daily lives. The fairytale tree represents the unique characteristics of each member.

The Oak trees (a symbol of stability and longevity) are adorned with tiny details, unique to the personalities and interests of the Royal Family, creating a regal Easter Egg hunt across its strokes.

These include; King Charles II environmental work and support for the arts, Queen Camilla's love for books, gardening and her favourite flowers and beloved dogs, William, Prince of Wales passion for football and polo, Catherine, Princess of Wales love for photography, tennis and hockey, Prince George carrying a picnic basket showing his love of cooking, Princess Charlotte's ballet slippers, and Price Louis' love of gardening.