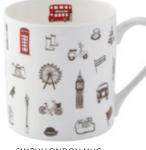

# SIMPLY LONDON

The playful Simply London collection is full of life and was inspired by Victoria's childhood memories of adventures in the Big Smoke on family days out.

The playful pattern features hand-illustrated London icons drawn with a carefree and joyful affection. This cheerful design is sure to bring a little piece of city life into your home.

JUG01

LONDON SKYLINE EGG CUP EC01

LONDON SKYLINE MUG MU24

SIMPLY LONDON MUG MU22

BIG SMOKE MUG MU33

LONDON TEA

FD01

0 BRITISH C O BISCUITS