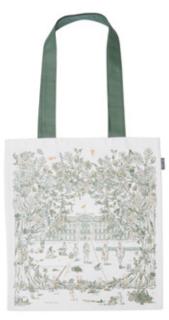

## ROYAL FAMILY

The intricately hand-drawn Royal Family design gazes upon the grounds of Buckingham Palace, as the family go about their daily lives. The fairytale tree represents the unique characteristics of each member.

The Oak trees (a symbol of stability and longevity) are adorned with tiny details, unique to the personalities and interests of the Royal Family, creating a regal Easter Egg hunt across its strokes.

These include; King Charles II environmental work and support for the arts, Queen Camilla's love for books, gardening and her favourite flowers and beloved dogs, William, Prince of Wales passion for football and polo, Catherine, Princess of Wales love for photography, tennis and hockey, Prince George carrying a picnic basket showing his love of cooking, Princess Charlotte's ballet slippers, and Price Louis' love of gardening.

ROYAL FAMILY MUG MU

ROYAL FAMILY TEA TOWEL TT

ROYAL FAMILY BAUBLE BB11

ROYAL FAMILY POST CARDS PC01

ROYAL FAMILY CANVAS BAG CB35

ROYAL FAMILY MAGNET MAG13