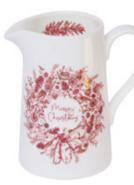

# TWELVE DAYS OF CHRISTMAS

Inspired by English Christmas carol *The Twelve Days of Christmas*, the delicate hand-drawn design features a traditional wreath, adorned with tiny delights to celebrate each magical day of the season. Ballet slippers are nestled amongst pine cones to represent the 9 ladies dancing, and a gold ring entangled by eucalyptus and holly. A fresh and timeless take on this well loved song.

CHRISTMAS WREATH MUG MU35X

CHRISTMAS WREATH SET OF 4 COASTERS CTR38/P4

CHRISTMAS WREATH 1/2 PINT JUG JUG04X/H

TWELVE DAYS OF CHRISTMAS 1/4 PINT JUG JUG05X/Q

CHRISTMAS WREATH CANDLE CAND02

CHRISTMAS WREATH BAUBLE BB07X