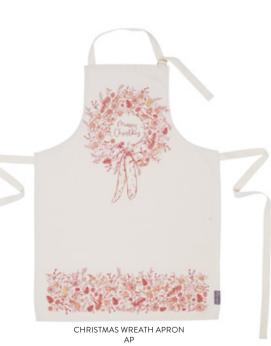

# TWELVE DAYS OF CHRISTMAS

Inspired by English Christmas carol *The Twelve Days of Christmas*, the delicate hand-drawn design features a traditional wreath, adorned with tiny delights to celebrate each magical day of the season. Ballet slippers are nestled amongst pine cones to represent the 9 ladies dancing, and a gold ring entangled by eucalyptus and holly. A fresh and timeless take on this well loved song.

CHRISTMAS WREATH TEA TOWEL TT

CHRISTMAS WREATH CANVAS BAG CB

CHRISTMAS WREATH SET OF 4 NAPKINS NAP

TWELVE DAYS OF CHRISMAS TEA TOWEL TT

TWELVE DAYS OF CHRISMAS TABLE RUNNER TR

TWELVE DAYS OF CHRISMAS APRON AP