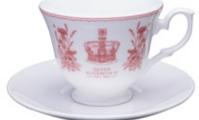

# THE QUEEN'S COMMEMORATIVE

The Queen's Commemorative collection celebrates the life of Queen Elizabeth II.

The design features the iconic crown, surrounded by a spray of flowers, representing England, Scotland, Wales and Ireland, along with pine from the gardens of Balmoral and lavender and rosemary (for remembrance), from the grounds of Windsor Castle. The pine, lavender and rosemary were included in the Queen's memorial service floral arrangement, which was poignantly hand-selected by King Charles.

A simple message on each item reads 'Thank you for Everything'. The words of a very wise little Paddington Bear, and a sentiment that is felt around the world.

THE QUEEN'S COMMEMORATIVE CUP AND SAUCER CUP02