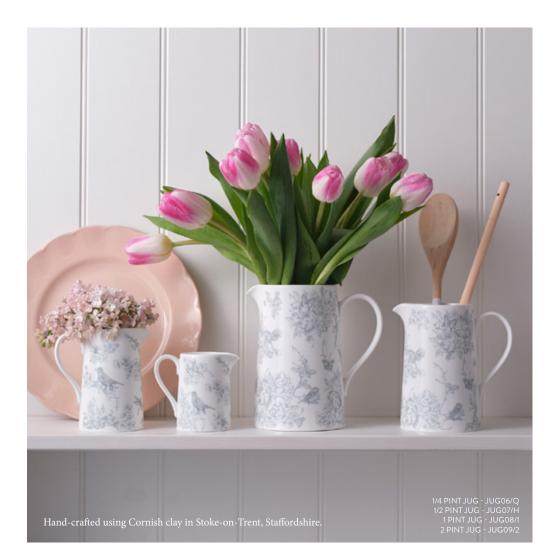

Our ceramics\* are handcrafted from Cornish Clay in Stoke-on-Trent, Staffordshire, the heart of the 'Potteries', using sustainable materials and processes. Using traditional craftsmanship, up to 20 pairs of hands can be involved in making each product. This includes attaching each mug handle skillfully by hand.

The clay that is used to make the fine bone china comes from St. Austell, Cornwall, and the bone ash, a key component in making the china strong, is recycled from a local butchery. More energy efficient kilns have been installed which also utilise any excess heat to dry the clay, demonstrating a commitment to sustainability. To ensure as little waste as possible during this process, any mugs created which don't meet our exacting standards, are sent to a local tile company, who reuse and recycle the clay.