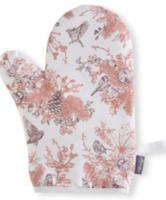

# THE QUEEN'S COMMEMORATIVE

The Queen's Commemorative collection celebrates the life of Queen Elizabeth II.

The design features the iconic crown, surrounded by a spray of flowers, representing England, Scotland, Wales and Ireland, along with pine from the gardens of Balmoral and lavender and rosemary (for remembrance), from the grounds of Windsor Castle. The pine, lavender and rosemary were included in the Queen's memorial service floral arrangement, which was poignantly hand-selected by King Charles.

A simple message on each item reads 'Thank you for Everything'. The words of a very wise little Paddington Bear, and a sentiment that is felt around the world.

THE QUEEN'S COMMEMORATIVE CUP AND SAUCER CUP02