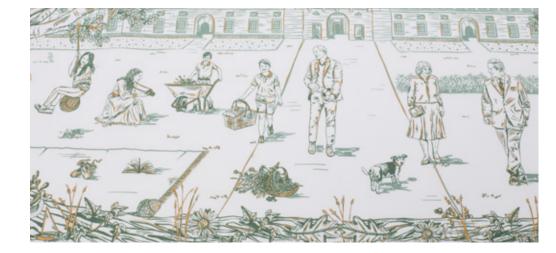

## ROYAL FAMILY

The intricately hand-drawn Royal Family design gazes upon the grounds of Buckingham Palace, as the family go about their daily lives. The fairytale tree represents the unique characteristics of each member.

The Oak trees (a symbol of stability and longevity) are adorned with tiny details, unique to the personalities and interests of the Royal Family, creating a regal Easter Egg hunt across its strokes.

These include; King Charles II environmental work and support for the arts, Queen Camilla's love for books, gardening and her favourite flowers and beloved dogs, William, Prince of Wales passion for football and polo, Catherine, Princess of Wales love for photography, tennis and hockey, Prince George carrying a picnic basket showing his love of cooking, Princess Charlotte's ballet slippers, and Price Louis' love of gardening.