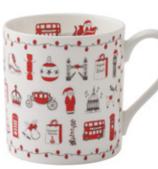

# LONDON CHRISTMAS

The joyful London Christmas collection is bursting with life and was inspired by Victoria's childhood memories of seeing the city filled with lights, music and magic.

The illustrations include ice skating at Somerset House, carols at St. Paul's Cathedral and shopping on Oxford Street. All of these serve as a wonderful reminder of why London is particularly beautiful at Christmas.

TT61X

LONDON CHRISTMAS APRON AP35X

LONDON CHRISTMAS CHILDREN'S APRON CAP02X

LONDON CHRISTMAS MUG MU27X

LONDON CHRISTMAS 1/2 PINT JUG JUG03X

LONDON CHRISTMAS PACK OF 8 NOTECARDS NC05

LONDON BUS BAUBLE BB01

LONDON CHRISTMAS SET OF 4 COASTERS CTR32X/P4