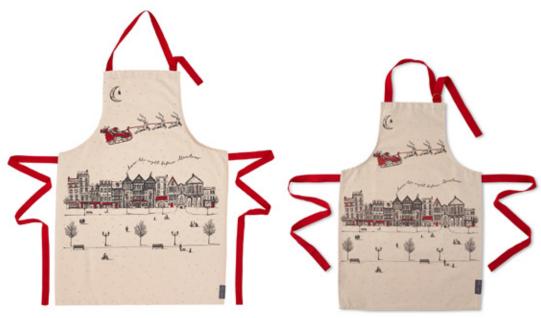

# SANTA'S SLEIGH

The enchanting Santa's Sleigh collection is filled with wonder and was inspired by Victoria's childhood memories of the anticipation and magic of Christmas Eve.

The hand-illustrated design features a traditional scene of reindeer pulling Father Christmas in a sleigh silently over a snowy picturesque English town as people below go about their last minute preparations unaware of the magic happening right above them.

SANTA'S SLEIGH WINTER FOREST CANDLE CAND01

SANTA'S SLEIGH STOCKING ST02X

SANTA'S SLEIGH PACK OF 8 NOTECARDS NC06

SANTA'S SLEIGH APRON AP38X SANTA'S SLEIGH CHILDREN'S APRON CAP03X

SANTA'S SLEIGH OVEN GLOVE DOG02