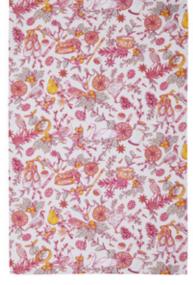

# TWELVE DAYS OF CHRISTMAS

Inspired by English Christmas carol *The Twelve Days of Christmas*, the delicate hand-drawn design features a traditional wreath, adorned with tiny delights to celebrate each magical day of the season. Ballet slippers are nestled amongst pine cones to represent the 9 ladies dancing, and a gold ring entangled by eucalyptus and holly. A fresh and timeless take on this well loved song.

TWELVE DAYS OF CHRISMAS NAPKIN NAP