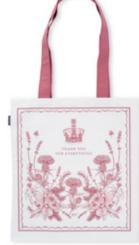

# THE QUEEN'S COMMEMORATIVE

The Queen's Commemorative collection celebrates the life of Queen Elizabeth II.

The design features the iconic crown, surrounded by a spray of flowers, representing England, Scotland, Wales and Ireland, along with pine from the gardens of Balmoral and lavender and rosemary (for remembrance), from the grounds of Windsor Castle. The pine, lavender and rosemary were included in the Queen's memorial service floral arrangement, which was poignantly hand-selected by King Charles.

A simple message on each item reads 'Thank you for Everything'. The words of a very wise little Paddington Bear, and a sentiment that is felt around the world.

THE QUEEN'S COMMEMORATIVE CUP AND SAUCER CUP02