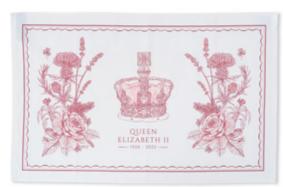

# THE QUEEN'S COMMEMORATIVE

The Queen's Commemorative collection celebrates the life of Queen Elizabeth II.

The design features the iconic crown, surrounded by a spray of flowers, representing England, Scotland, Wales and Ireland, along with pine from the gardens of Balmoral and lavender and rosemary (for remembrance), from the grounds of Windsor Castle. The pine, lavender and rosemary were included in the Queen's memorial service floral arrangement, which was poignantly hand-selected by King Charles.

A simple message on each item reads 'Thank you for Everything'. The words of a very wise little Paddington Bear, and a sentiment that is felt around the world.

THE QUEEN'S COMMEMORATIVE CUP AND SAUCER CUP02