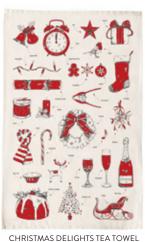

# SANTA'S SLEIGH

The enchanting Santa's Sleigh collection is filled with wonder and was inspired by Victoria's childhood memories of the anticipation and magic of Christmas Eve.

The hand-illustrated design features a traditional scene of reindeer pulling Father Christmas in a sleigh silently over a snowy picturesque English town as people below go about their last minute preparations unaware of the magic happening right above them.

SANTA'S SLEIGH 1/4 PINT JUG JUG05X/Q

SANTA'S SLEIGH 1/2 PINT JUG JUG04X/H

SANTA'S SLEIGH MUG MU35X

SANTA'S SLEIGH SET OF 4 COASTERS CTR38/P4

FD08

SANTA'S SLEIGH SHORTBREAD FD09

SANTA'S SLEIGH TEA TOWEL TT68X