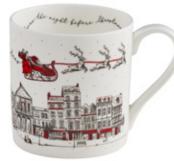

# SANTA'S SLEIGH

The enchanting Santa's Sleigh collection is filled with wonder and was inspired by Victoria's childhood memories of the anticipation and magic of Christmas Eve.

The hand-illustrated design features a traditional scene of reindeer pulling Father Christmas in a sleigh silently over a snowy picturesque English town as people below go about their last minute preparations unaware of the magic happening right above them.

SANTA'S SLEIGH 1/4 PINT JUG JUG05X/Q

SANTA'S SLEIGH 1/2 PINT JUG JUG04X/H

SANTA'S SLEIGH MUG MU35X

SANTA'S SLEIGH SET OF 4 COASTERS CTR38/P4

FD08

SANTA'S SLEIGH SHORTBREAD FD09

SANTA'S SLEIGH TEA TOWEL TT68X