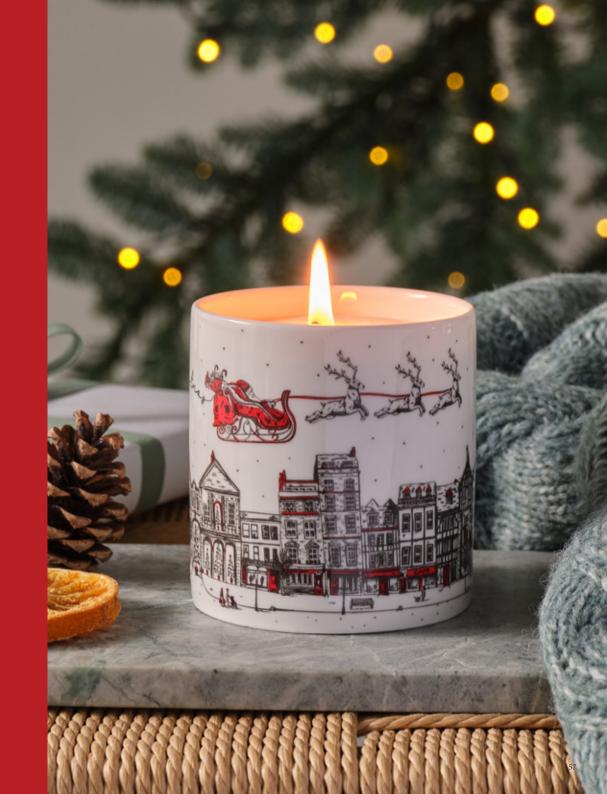

# SANTA'S SLEIGH

The enchanting Santa's Sleigh collection is filled with wonder and was inspired by Victoria's childhood memories of the anticipation and magic of Christmas Eve.

The hand-illustrated design features a traditional scene of reindeer pulling Father Christmas in a sleigh silently over a snowy picturesque English town as people below go about their last minute preparations unaware of the magic happening right above them.

SANTA'S SLEIGH WINTER FOREST CANDLE CAND01

SANTA'S SLEIGH STOCKING ST02X

SANTA'S SLEIGH PACK OF 8 NOTECARDS NC06

SANTA'S SLEIGH APRON AP38X SANTA'S SLEIGH CHILDREN'S APRON CAP03X

SANTA'S SLEIGH OVEN GLOVE DOG02