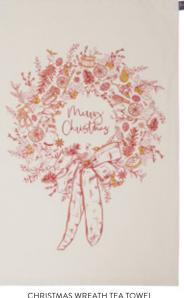

# TWELVE DAYS OF CHRISTMAS

Inspired by English Christmas carol *The Twelve Days of Christmas*, the delicate hand-drawn design features a traditional wreath, adorned with tiny delights to celebrate each magical day of the season. Ballet slippers are nestled amongst pine cones to represent the 9 ladies dancing, and a gold ring entangled by eucalyptus and holly. A fresh and timeless take on this well loved song.

CHRISTMAS WREATH TEA TOWEL TT

CHRISTMAS WREATH CANVAS BAG CB

CHRISTMAS WREATH SET OF 4 NAPKINS NAP

TWELVE DAYS OF CHRISMAS TEA TOWEL TT

TWELVE DAYS OF CHRISMAS TABLE RUNNER TR

TWELVE DAYS OF CHRISMAS APRON AP