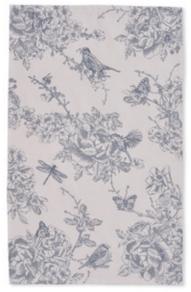

# WILDLIFE IN SPRING

The enchanting Wildlife in Spring collection is bursting with life and was inspired by Victoria's childhood memories of exploring hedgerows around the UK on family holidays.

The whimsical pattern features spring-time elements such as budding blossom, beautiful roses and elegant magnolia, along with intricately drawn birds and insects. Created in a colour palette of vintage blues, it is perfect for adding a touch of spring style throughout the home.

WILDLIFE IN SPRING POT GRAB PG06

WILDLIFE IN SPRING OVEN MITT OM23

WILDLIFE IN SPRING WASH BAG WB01

WILDLIFE IN SPRING CUSHION COVER CU12

WILDLIFE IN SPRING CANVAS BAG CB30