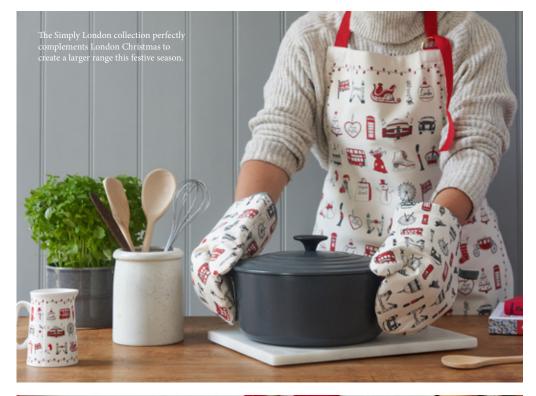

# SIMPLY LONDON

The playful Simply London collection is full of life and was inspired by Victoria's childhood memories of adventures in the Big Smoke on family days out.

The playful pattern features hand-illustrated London icons drawn with a carefree and joyful affection. This cheerful design is sure to bring a little piece of city life into your home.

FD02

LONDON SHORTBREAD

LONDON FUDGE FD03

LONDON SKYLINE ESPRESSO CUP AND SAUCER SET OF 2 ESM02

BIG SMOKE TEA TOWEL TT66

SIMPLY LONDON TEA TOWEL TT50

All our tea towels are carefully folded and packaged in a paper belly band.