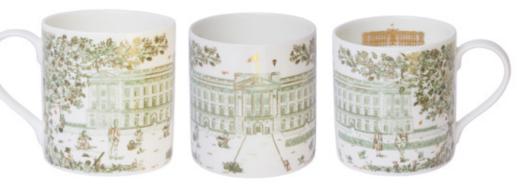

## ROYAL FAMILY

The intricately hand-drawn Royal Family design gazes upon the grounds of Buckingham Palace, as the family go about their daily lives. The fairytale tree represents the unique characteristics of each member.

The Oak trees (a symbol of stability and longevity) are adorned with tiny details, unique to the personalities and interests of the Royal Family, creating a regal Easter Egg hunt across its strokes.

These include; King Charles II environmental work and support for the arts, Queen Camilla's love for books, gardening and her favourite flowers and beloved dogs, William, Prince of Wales passion for football and polo, Catherine, Princess of Wales love for photography, tennis and hockey, Prince George carrying a picnic basket showing his love of cooking, Princess Charlotte's ballet slippers, and Price Louis' love of gardening.

ROYAL FAMILY MUG MU

ROYAL FAMILY TEA TOWEL TT

ROYAL FAMILY BAUBLE BB11

ROYAL FAMILY POST CARDS PC01

ROYAL FAMILY CANVAS BAG CB35

ROYAL FAMILY MAGNET MAG13