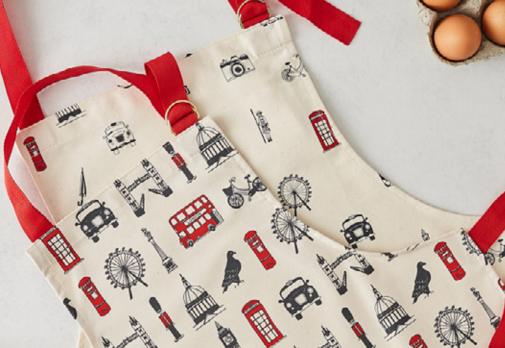

# SIMPLY LONDON

The playful Simply London collection is full of life and was inspired by Victoria's childhood memories of adventures in the Big Smoke on family days out.

The playful pattern features hand-illustrated London icons drawn with a carefree and joyful affection. This cheerful design is sure to bring a little piece of city life into your home.