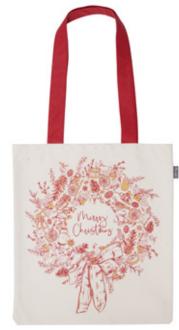

# TWELVE DAYS OF CHRISTMAS

Inspired by English Christmas carol *The Twelve Days of Christmas*, the delicate hand-drawn design features a traditional wreath, adorned with tiny delights to celebrate each magical day of the season. Ballet slippers are nestled amongst pine cones to represent the 9 ladies dancing, and a gold ring entangled by eucalyptus and holly. A fresh and timeless take on this well loved song.

CHRISTMAS WREATH TEA TOWEL TT

CHRISTMAS WREATH CANVAS BAG CB

CHRISTMAS WREATH SET OF 4 NAPKINS NAP

TWELVE DAYS OF CHRISMAS TEA TOWEL TT

TWELVE DAYS OF CHRISMAS TABLE RUNNER TR

TWELVE DAYS OF CHRISMAS APRON AP