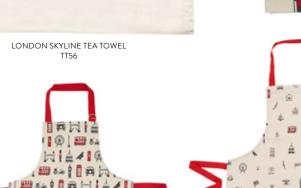

# SIMPLY LONDON

The playful Simply London collection is full of life and was inspired by Victoria's childhood memories of adventures in the Big Smoke on family days out.

The playful pattern features hand-illustrated London icons drawn with a carefree and joyful affection. This cheerful design is sure to bring a little piece of city life into your home.

FD02

LONDON SHORTBREAD

LONDON FUDGE FD03

LONDON SKYLINE ESPRESSO CUP AND SAUCER SET OF 2 ESM02

BIG SMOKE TEA TOWEL TT66

SIMPLY LONDON TEA TOWEL TT50

All our tea towels are carefully folded and packaged in a paper belly band.