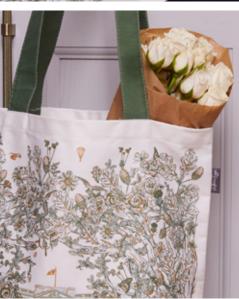

## ROYAL FAMILY

The intricately hand-drawn Royal Family design gazes upon the grounds of Buckingham Palace, as the family go about their daily lives. The fairytale tree represents the unique characteristics of each member.

The Oak trees (a symbol of stability and longevity) are adorned with tiny details, unique to the personalities and interests of the Royal Family, creating a regal Easter Egg hunt across its strokes.

These include; King Charles II environmental work and support for the arts, Queen Camilla's love for books, gardening and her favourite flowers and beloved dogs, William, Prince of Wales passion for football and polo, Catherine, Princess of Wales love for photography, tennis and hockey, Prince George carrying a picnic basket showing his love of cooking, Princess Charlotte's ballet slippers, and Price Louis' love of gardening.

ROYAL FAMILY MUG MU

ROYAL FAMILY TEA TOWEL TT

ROYAL FAMILY BAUBLE BB11

ROYAL FAMILY POST CARDS PC01

ROYAL FAMILY CANVAS BAG CB35

ROYAL FAMILY MAGNET MAG13