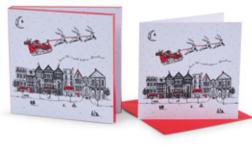

# SANTA'S SLEIGH

The enchanting Santa's Sleigh collection is filled with wonder and was inspired by Victoria's childhood memories of the anticipation and magic of Christmas Eve.

The hand-illustrated design features a traditional scene of reindeer pulling Father Christmas in a sleigh silently over a snowy picturesque English town as people below go about their last minute preparations unaware of the magic happening right above them.

SANTA'S SLEIGH WINTER FOREST CANDLE CAND01

SANTA'S SLEIGH STOCKING ST02X

SANTA'S SLEIGH PACK OF 8 NOTECARDS NC06

SANTA'S SLEIGH APRON AP38X SANTA'S SLEIGH CHILDREN'S APRON CAP03X

SANTA'S SLEIGH OVEN GLOVE DOG02