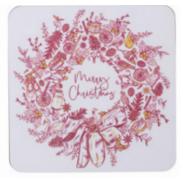

# TWELVE DAYS OF CHRISTMAS

Inspired by English Christmas carol *The Twelve Days of Christmas*, the delicate hand-drawn design features a traditional wreath, adorned with tiny delights to celebrate each magical day of the season. Ballet slippers are nestled amongst pine cones to represent the 9 ladies dancing, and a gold ring entangled by eucalyptus and holly. A fresh and timeless take on this well loved song.

CHRISTMAS WREATH MUG MU35X

CHRISTMAS WREATH SET OF 4 COASTERS CTR38/P4

CHRISTMAS WREATH 1/2 PINT JUG JUG04X/H

TWELVE DAYS OF CHRISTMAS 1/4 PINT JUG JUG05X/Q

CHRISTMAS WREATH CANDLE CAND02

CHRISTMAS WREATH BAUBLE BB07X