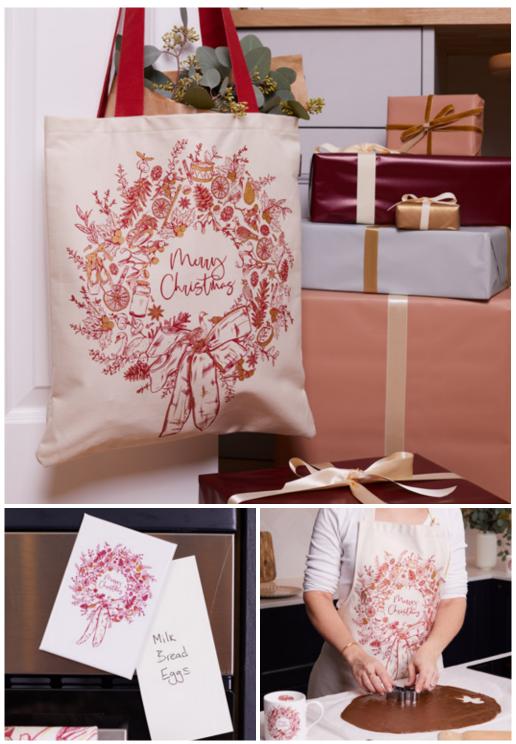

# TWELVE DAYS OF CHRISTMAS

Inspired by English Christmas carol *The Twelve Days of Christmas*, the delicate hand-drawn design features a traditional wreath, adorned with tiny delights to celebrate each magical day of the season. Ballet slippers are nestled amongst pine cones to represent the 9 ladies dancing, and a gold ring entangled by eucalyptus and holly. A fresh and timeless take on this well loved song.