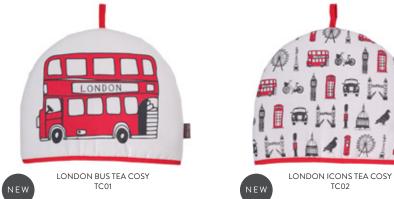

# SIMPLY LONDON

The playful Simply London collection is full of life and was inspired by Victoria's childhood memories of adventures in the Big Smoke on family days out.

The playful pattern features hand-illustrated London icons drawn with a carefree and joyful affection. This cheerful design is sure to bring a little piece of city life into your home.

JUG01

LONDON SKYLINE EGG CUP EC01

LONDON SKYLINE MUG MU24

SIMPLY LONDON MUG MU22

BIG SMOKE MUG MU33

LONDON TEA

FD01

0 BRITISH C O BISCUITS

LONDON ICONS CHILDREN'S APRON CAP01

🖽 84

14 1 1

OM13

LONDON BUS POT STAND PS01

SIMPLY LONDON SET OF 4 COASTERS CTR24/P4

LONDON SKYLINE SET OF 4 COASTERS CTR26/P4

CB28