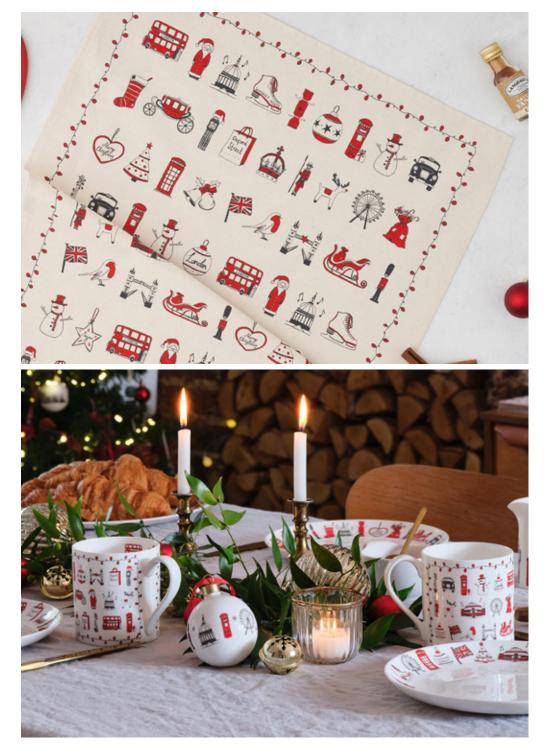

# LONDON CHRISTMAS

The joyful London Christmas collection is bursting with life and was inspired by Victoria's childhood memories of seeing the city filled with lights, music and magic.

The illustrations include ice skating at Somerset House, carols at St. Paul's Cathedral and shopping on Oxford Street. All of these serve as a wonderful reminder of why London is particularly beautiful at Christmas.

TT61X

LONDON CHRISTMAS APRON AP35X

LONDON CHRISTMAS CHILDREN'S APRON CAP02X

LONDON CHRISTMAS MUG MU27X

LONDON CHRISTMAS 1/2 PINT JUG JUG03X

LONDON CHRISTMAS PACK OF 8 NOTECARDS NC05

LONDON BUS BAUBLE BB01

LONDON CHRISTMAS SET OF 4 COASTERS CTR32X/P4

LONDON SKYLINE BAUBLE BB02