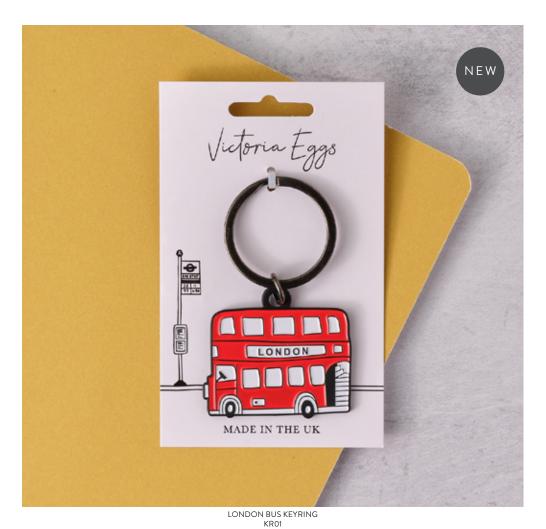

sure to bring a little piece of city life into your home.









JUG01







LONDON SKYLINE EGG CUP EC01







LONDON SKYLINE MUG MU24

SIMPLY LONDON MUG MU22

BIG SMOKE MUG MU33



LONDON TEA

FD01



0 BRITISH C O BISCUITS

FD02

LONDON SHORTBREAD



LONDON FUDGE FD03



LONDON SKYLINE ESPRESSO CUP AND SAUCER SET OF 2 ESM02









BIG SMOKE TEA TOWEL TT66



SIMPLY LONDON TEA TOWEL TT50



All our tea towels are carefully folded and packaged in a paper belly band.





LONDON ICONS CHILDREN'S APRON CAP01

🖽 84

14 1 1



OM13







LONDON BUS POT STAND PS01



SIMPLY LONDON SET OF 4 COASTERS CTR24/P4



LONDON SKYLINE SET OF 4 COASTERS CTR26/P4





CB28

CB16







LONDON BUS WOODEN DECORATION DEC01



FREEDRESS



TAXI WOODEN DECORATION DEC03

SOLDIER WOODEN DECORATION DEC04





LONDON ICONS COSMETIC BAG COS01

LONDON BUS MAGNET MAG04



ENAMEL PIN BADGE

LONDON BUS ENAMEL PIN PIN01



ENAMEL PIN BADGE

QUEEN'S GUARD ENAMEL PIN PIN02



UNION JACK ENAMEL PIN PIN03



THE BIG SMOKE MAGNET MAG01



TELEPHONE BOX MAGNET MAG02



1 🗟 📰

LONDON SKYLINE MAGNET MAG05

39

y Have

<sup>2</sup> Time seems better measured by th flicks off, flicks on, lusted face in the reflected glow, ernd. Drink, says Volkheimer's ernd's lips, and shadows lunge if wraiths preparing to feast. n his eyes, and tries to examine

NEW

darkness rushes back, ood notebook, his blanket, and food they have. Volkheimer has ly two canteens of water, each vered a bucket of paintbrushes the bottom, but how desperate

ne in each of the side pockets handles on the bottom, high--handheld bombs the boys