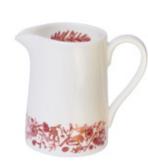

# TWELVE DAYS OF CHRISTMAS

Inspired by English Christmas carol *The Twelve Days of Christmas*, the delicate hand-drawn design features a traditional wreath, adorned with tiny delights to celebrate each magical day of the season. Ballet slippers are nestled amongst pine cones to represent the 9 ladies dancing, and a gold ring entangled by eucalyptus and holly. A fresh and timeless take on this well loved song.

CHRISTMAS WREATH MUG MU35X

CHRISTMAS WREATH SET OF 4 COASTERS CTR38/P4

CHRISTMAS WREATH 1/2 PINT JUG JUG04X/H

TWELVE DAYS OF CHRISTMAS 1/4 PINT JUG JUG05X/Q

CHRISTMAS WREATH CANDLE CAND02

CHRISTMAS WREATH BAUBLE BB07X