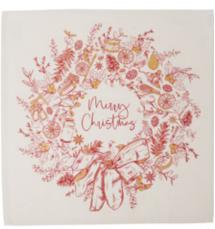

# TWELVE DAYS OF CHRISTMAS

Inspired by English Christmas carol *The Twelve Days of Christmas*, the delicate hand-drawn design features a traditional wreath, adorned with tiny delights to celebrate each magical day of the season. Ballet slippers are nestled amongst pine cones to represent the 9 ladies dancing, and a gold ring entangled by eucalyptus and holly. A fresh and timeless take on this well loved song.