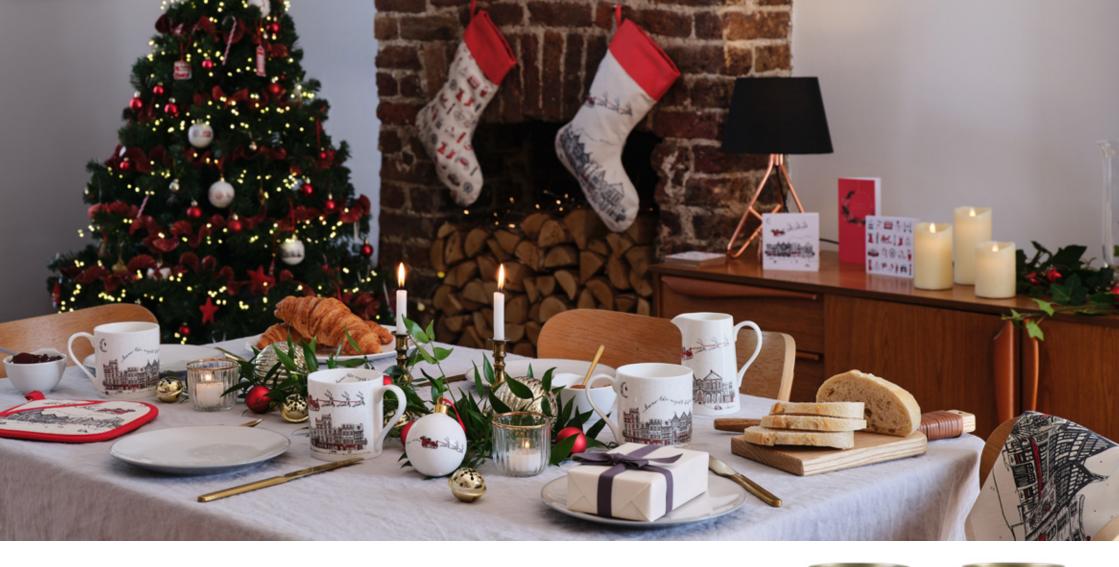

# SANTA'S SLEIGH

The enchanting Santa's Sleigh collection is filled with wonder and was inspired by Victoria's childhood memories of the anticipation and magic of Christmas Eve.

The hand-illustrated design features a traditional scene of reindeer pulling Father Christmas in a sleigh silently over a snowy picturesque English town as people below go about their last minute preparations unaware of the magic happening right above them.

SANTA'S SLEIGH 1/4 PINT JUG JUG05X/Q

SANTA'S SLEIGH 1/2 PINT JUG JUG04X/H

SANTA'S SLEIGH MUG MU35X

SANTA'S SLEIGH SET OF 4 COASTERS CTR38/P4

FD08

SANTA'S SLEIGH SHORTBREAD FD09

SANTA'S SLEIGH TEA TOWEL TT68X