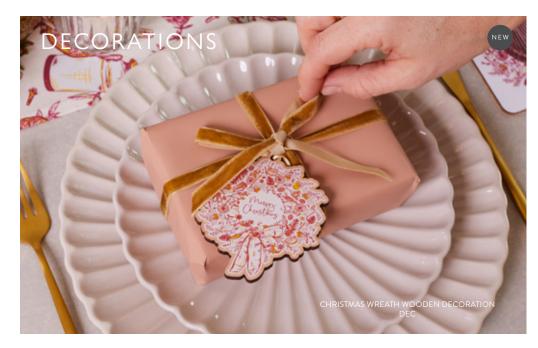

# TWELVE DAYS OF CHRISTMAS

Inspired by English Christmas carol *The Twelve Days of Christmas*, the delicate hand-drawn design features a traditional wreath, adorned with tiny delights to celebrate each magical day of the season. Ballet slippers are nestled amongst pine cones to represent the 9 ladies dancing, and a gold ring entangled by eucalyptus and holly. A fresh and timeless take on this well loved song.

CHRISTMAS WREATH MUG MU35X

CHRISTMAS WREATH SET OF 4 COASTERS CTR38/P4

CHRISTMAS WREATH 1/2 PINT JUG JUG04X/H

TWELVE DAYS OF CHRISTMAS 1/4 PINT JUG JUG05X/Q

CHRISTMAS WREATH CANDLE CAND02

CHRISTMAS WREATH BAUBLE BB07X