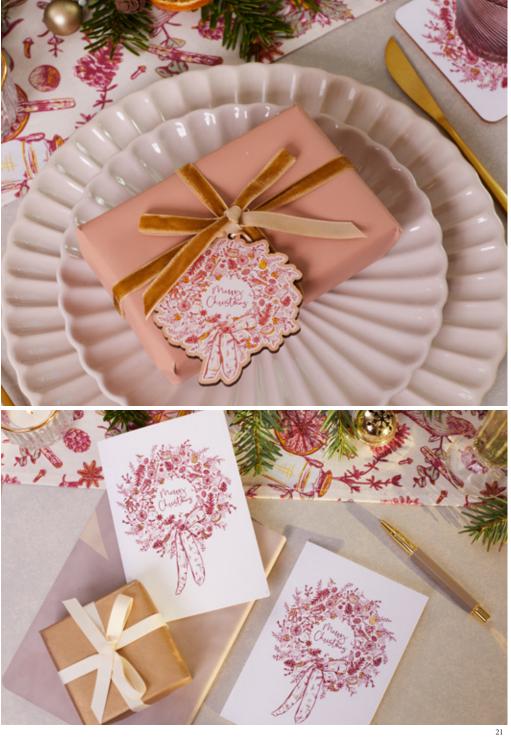

# TWELVE DAYS OF CHRISTMAS

Inspired by English Christmas carol *The Twelve Days of Christmas*, the delicate hand-drawn design features a traditional wreath, adorned with tiny delights to celebrate each magical day of the season. Ballet slippers are nestled amongst pine cones to represent the 9 ladies dancing, and a gold ring entangled by eucalyptus and holly. A fresh and timeless take on this well loved song.

CHRISTMAS WREATH MUG MU35X

CHRISTMAS WREATH SET OF 4 COASTERS CTR38/P4

CHRISTMAS WREATH 1/2 PINT JUG JUG04X/H

TWELVE DAYS OF CHRISTMAS 1/4 PINT JUG JUG05X/Q

CHRISTMAS WREATH CANDLE CAND02

CHRISTMAS WREATH BAUBLE BB07X

CHRISTMAS WREATH TEA TOWEL TT

CHRISTMAS WREATH CANVAS BAG CB

CHRISTMAS WREATH SET OF 4 NAPKINS NAP

TWELVE DAYS OF CHRISMAS TEA TOWEL TT

TWELVE DAYS OF CHRISMAS TABLE RUNNER TR

TWELVE DAYS OF CHRISMAS APRON AP

TWELVE DAYS OF CHRISMAS NAPKIN NAP