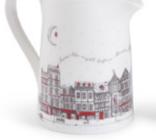

# SANTA'S SLEIGH

The enchanting Santa's Sleigh collection is filled with wonder and was inspired by Victoria's childhood memories of the anticipation and magic of Christmas Eve.

The hand-illustrated design features a traditional scene of reindeer pulling Father Christmas in a sleigh silently over a snowy picturesque English town as people below go about their last minute preparations unaware of the magic happening right above them.

SANTA'S SLEIGH 1/4 PINT JUG JUG05X/Q

SANTA'S SLEIGH 1/2 PINT JUG JUG04X/H

SANTA'S SLEIGH MUG MU35X

SANTA'S SLEIGH SET OF 4 COASTERS CTR38/P4

FD08

SANTA'S SLEIGH SHORTBREAD FD09

SANTA'S SLEIGH TEA TOWEL TT68X