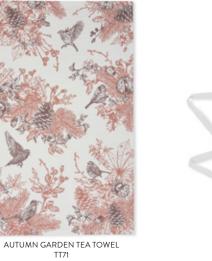

# AUTUMN GARDEN

The comforting Autumn Garden collection is filled with curiosity and warmth and was inspired by woodland walks and cosy evenings as the nights draw closer.

The whimsical pattern features autumnal elements such as pinecones and fallen leaves, along with intricately drawn birds. Created in a colour palette of seasonal shades of deep brown and russet, it is perfect for adding a touch of autumn style across the home.

AUTUMN GARDEN CUSHION COVER CU13

AUTUMN GARDEN WASH BAG WB02

AUTUMN GARDEN PACK OF 8 NOTECARDS NC04 (4 of each design)

AUTUMN GARDEN APRON AP40

AUTUMN GARDEN DOUBLE OVEN GLOVES DOG01

AUTUMN GARDEN POT GRAB PG07