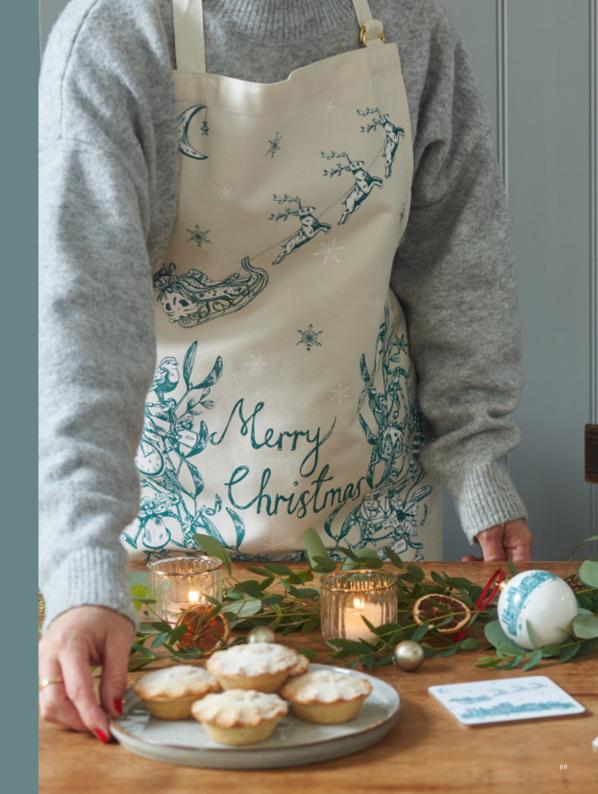

# TWELVE DAYS OF CHRISTMAS

Inspired by English Christmas carol *The Twelve Days of Christmas*, the delicate hand-drawn design features a traditional wreath, adorned with tiny delights to celebrate each magical day of the season. Ballet slippers are nestled amongst pine cones to represent the 9 ladies dancing, and a gold ring entangled by eucalyptus and holly. A fresh and timeless take on this well loved song.

CHRISTMAS WREATH TEA TOWEL TT

CHRISTMAS WREATH CANVAS BAG CB

CHRISTMAS WREATH SET OF 4 NAPKINS NAP

TWELVE DAYS OF CHRISMAS TEA TOWEL TT

TWELVE DAYS OF CHRISMAS TABLE RUNNER TR

TWELVE DAYS OF CHRISMAS APRON AP