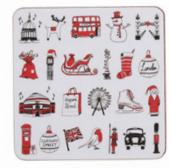

# SIMPLY LONDON

The playful Simply London collection is full of life and was inspired by Victoria's childhood memories of adventures in the Big Smoke on family days out.

The playful pattern features hand-illustrated London icons drawn with a carefree and joyful affection. This cheerful design is sure to bring a little piece of city life into your home.

JUG01

LONDON SKYLINE EGG CUP EC01

LONDON SKYLINE MUG MU24

SIMPLY LONDON MUG MU22

BIG SMOKE MUG MU33

LONDON TEA

FD01

0 BRITISH C O BISCUITS

FD02

LONDON SHORTBREAD

LONDON FUDGE FD03

LONDON SKYLINE ESPRESSO CUP AND SAUCER SET OF 2 ESM02

BIG SMOKE TEA TOWEL TT66

SIMPLY LONDON TEA TOWEL TT50

All our tea towels are carefully folded and packaged in a paper belly band.

LONDON ICONS CHILDREN'S APRON CAP01

🖽 84

14 1 1

OM13

LONDON BUS POT STAND PS01

SIMPLY LONDON SET OF 4 COASTERS CTR24/P4

LONDON SKYLINE SET OF 4 COASTERS CTR26/P4

CB28

CB16

LONDON BUS WOODEN DECORATION DEC01

FREEDRESS

TAXI WOODEN DECORATION DEC03

SOLDIER WOODEN DECORATION DEC04

LONDON ICONS COSMETIC BAG COS01

LONDON BUS MAGNET MAG04

ENAMEL PIN BADGE

LONDON BUS ENAMEL PIN PIN01

ENAMEL PIN BADGE

QUEEN'S GUARD ENAMEL PIN PIN02

UNION JACK ENAMEL PIN PIN03

THE BIG SMOKE MAGNET MAG01

TELEPHONE BOX MAGNET MAG02

1 🗟 📰

LONDON SKYLINE MAGNET MAG05