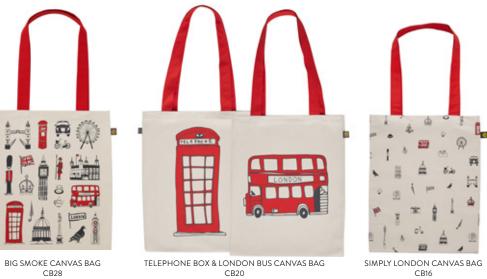

LONDON ICONS CHILDREN'S APRON CAP01

🖽 84

14 1 1

OM13

LONDON BUS POT STAND PS01

SIMPLY LONDON SET OF 4 COASTERS CTR24/P4

LONDON SKYLINE SET OF 4 COASTERS CTR26/P4

CB28

CB16

LONDON BUS WOODEN DECORATION DEC01

FREEDRESS

TAXI WOODEN DECORATION DEC03

SOLDIER WOODEN DECORATION DEC04

LONDON ICONS COSMETIC BAG COS01

LONDON BUS MAGNET MAG04

ENAMEL PIN BADGE