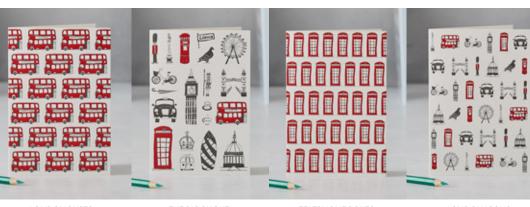

# SIMPLY LONDON

The playful Simply London collection is full of life and was inspired by Victoria's childhood memories of adventures in the Big Smoke on family days out.

The playful pattern features hand-illustrated London icons drawn with a carefree and joyful affection. This cheerful design is sure to bring a little piece of city life into your home.

inve

the

VOIR

LONDON ICONS GIFT WRAP GW07

SIMPLY LONDON PACK OF 8 NOTECARDS NC01 (4 of each design)

PC01

LONDON BUSES GREETING CARD SLC02 THE BIG SMOKE GREETING CARD SLC04 TELEPHONE BOXES GREETING CARD SLC08 LONDON ICONS GREETING CARD SLC06