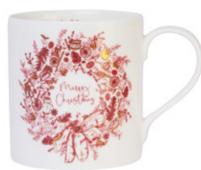

# TWELVE DAYS OF CHRISTMAS

Inspired by English Christmas carol *The Twelve Days of Christmas*, the delicate hand-drawn design features a traditional wreath, adorned with tiny delights to celebrate each magical day of the season. Ballet slippers are nestled amongst pine cones to represent the 9 ladies dancing, and a gold ring entangled by eucalyptus and holly. A fresh and timeless take on this well loved song.

CHRISTMAS WREATH MUG MU35X

CHRISTMAS WREATH SET OF 4 COASTERS CTR38/P4

CHRISTMAS WREATH 1/2 PINT JUG JUG04X/H

TWELVE DAYS OF CHRISTMAS 1/4 PINT JUG JUG05X/Q

CHRISTMAS WREATH CANDLE CAND02

CHRISTMAS WREATH BAUBLE BB07X