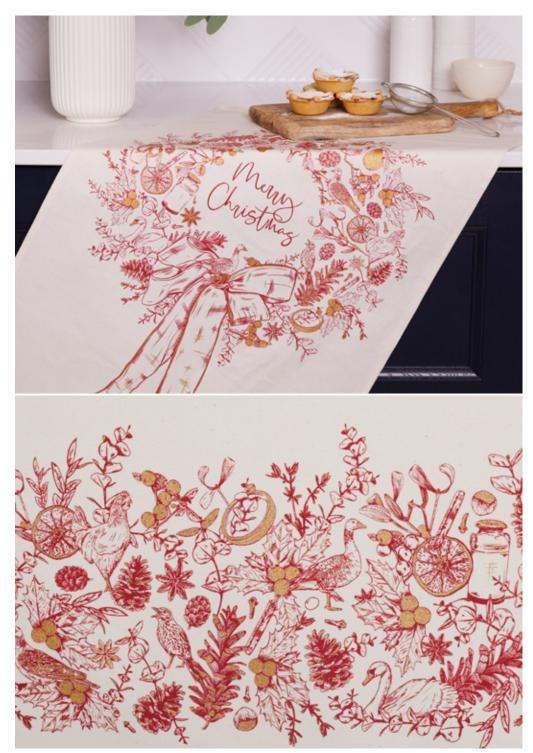

# TWELVE DAYS OF CHRISTMAS

Inspired by English Christmas carol *The Twelve Days of Christmas*, the delicate hand-drawn design features a traditional wreath, adorned with tiny delights to celebrate each magical day of the season. Ballet slippers are nestled amongst pine cones to represent the 9 ladies dancing, and a gold ring entangled by eucalyptus and holly. A fresh and timeless take on this well loved song.

CHRISTMAS WREATH MUG MU35X

CHRISTMAS WREATH SET OF 4 COASTERS CTR38/P4

CHRISTMAS WREATH 1/2 PINT JUG JUG04X/H

TWELVE DAYS OF CHRISTMAS 1/4 PINT JUG JUG05X/Q

CHRISTMAS WREATH CANDLE CAND02

CHRISTMAS WREATH BAUBLE BB07X

CHRISTMAS WREATH TEA TOWEL TT

CHRISTMAS WREATH CANVAS BAG CB

CHRISTMAS WREATH SET OF 4 NAPKINS NAP

TWELVE DAYS OF CHRISMAS TEA TOWEL TT

TWELVE DAYS OF CHRISMAS TABLE RUNNER TR

TWELVE DAYS OF CHRISMAS APRON AP

TWELVE DAYS OF CHRISMAS NAPKIN NAP