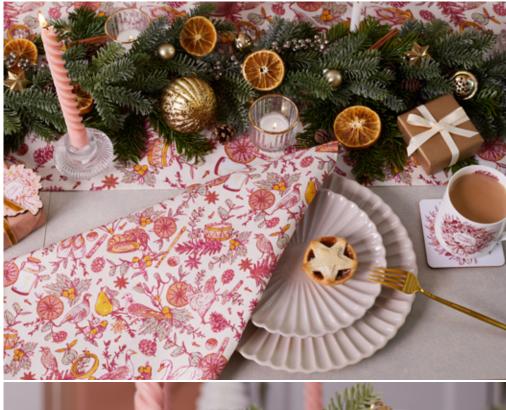

# TWELVE DAYS OF CHRISTMAS

Inspired by English Christmas carol *The Twelve Days of Christmas*, the delicate hand-drawn design features a traditional wreath, adorned with tiny delights to celebrate each magical day of the season. Ballet slippers are nestled amongst pine cones to represent the 9 ladies dancing, and a gold ring entangled by eucalyptus and holly. A fresh and timeless take on this well loved song.

CHRISTMAS WREATH MUG MU35X

CHRISTMAS WREATH SET OF 4 COASTERS CTR38/P4

CHRISTMAS WREATH 1/2 PINT JUG JUG04X/H

TWELVE DAYS OF CHRISTMAS 1/4 PINT JUG JUG05X/Q

CHRISTMAS WREATH CANDLE CAND02

CHRISTMAS WREATH BAUBLE BB07X

CHRISTMAS WREATH TEA TOWEL TT

CHRISTMAS WREATH CANVAS BAG CB

CHRISTMAS WREATH SET OF 4 NAPKINS NAP

TWELVE DAYS OF CHRISMAS TEA TOWEL TT

TWELVE DAYS OF CHRISMAS TABLE RUNNER TR

TWELVE DAYS OF CHRISMAS APRON AP

TWELVE DAYS OF CHRISMAS NAPKIN NAP