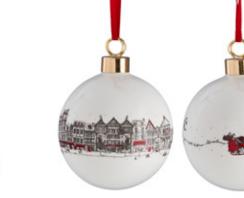

# SANTA'S SLEIGH

The enchanting Santa's Sleigh collection is filled with wonder and was inspired by Victoria's childhood memories of the anticipation and magic of Christmas Eve.

The hand-illustrated design features a traditional scene of reindeer pulling Father Christmas in a sleigh silently over a snowy picturesque English town as people below go about their last minute preparations unaware of the magic happening right above them.

SANTA'S SLEIGH 1/4 PINT JUG JUG05X/Q

SANTA'S SLEIGH 1/2 PINT JUG JUG04X/H

SANTA'S SLEIGH MUG MU35X

SANTA'S SLEIGH SET OF 4 COASTERS CTR38/P4

FD08

SANTA'S SLEIGH SHORTBREAD FD09

SANTA'S SLEIGH TEA TOWEL TT68X

SANTA'S SLEIGH BAUBLE BB07X

SANTA'S SLEIGH OVEN MITT OM25

SANTA'S SLEIGH POT GRAB PG08

SANTA'S SLEIGH CUSHION COVER CU15