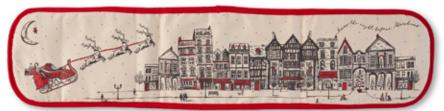

# SANTA'S SLEIGH

The enchanting Santa's Sleigh collection is filled with wonder and was inspired by Victoria's childhood memories of the anticipation and magic of Christmas Eve.

The hand-illustrated design features a traditional scene of reindeer pulling Father Christmas in a sleigh silently over a snowy picturesque English town as people below go about their last minute preparations unaware of the magic happening right above them.

SANTA'S SLEIGH 1/4 PINT JUG JUG05X/Q

SANTA'S SLEIGH 1/2 PINT JUG JUG04X/H

SANTA'S SLEIGH MUG MU35X

SANTA'S SLEIGH SET OF 4 COASTERS CTR38/P4

FD08

SANTA'S SLEIGH SHORTBREAD FD09

SANTA'S SLEIGH TEA TOWEL TT68X