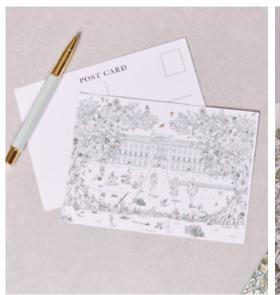

## ROYAL FAMILY

The intricately hand-drawn Royal Family design gazes upon the grounds of Buckingham Palace, as the family go about their daily lives. The fairytale tree represents the unique characteristics of each member.

The Oak trees (a symbol of stability and longevity) are adorned with tiny details, unique to the personalities and interests of the Royal Family, creating a regal Easter Egg hunt across its strokes.

These include; King Charles II environmental work and support for the arts, Queen Camilla's love for books, gardening and her favourite flowers and beloved dogs, William, Prince of Wales passion for football and polo, Catherine, Princess of Wales love for photography, tennis and hockey, Prince George carrying a picnic basket showing his love of cooking, Princess Charlotte's ballet slippers, and Price Louis' love of gardening.

ROYAL FAMILY MUG MU

ROYAL FAMILY TEA TOWEL TT

ROYAL FAMILY BAUBLE BB11

ROYAL FAMILY POST CARDS PC01

ROYAL FAMILY CANVAS BAG CB35

ROYAL FAMILY MAGNET MAG13