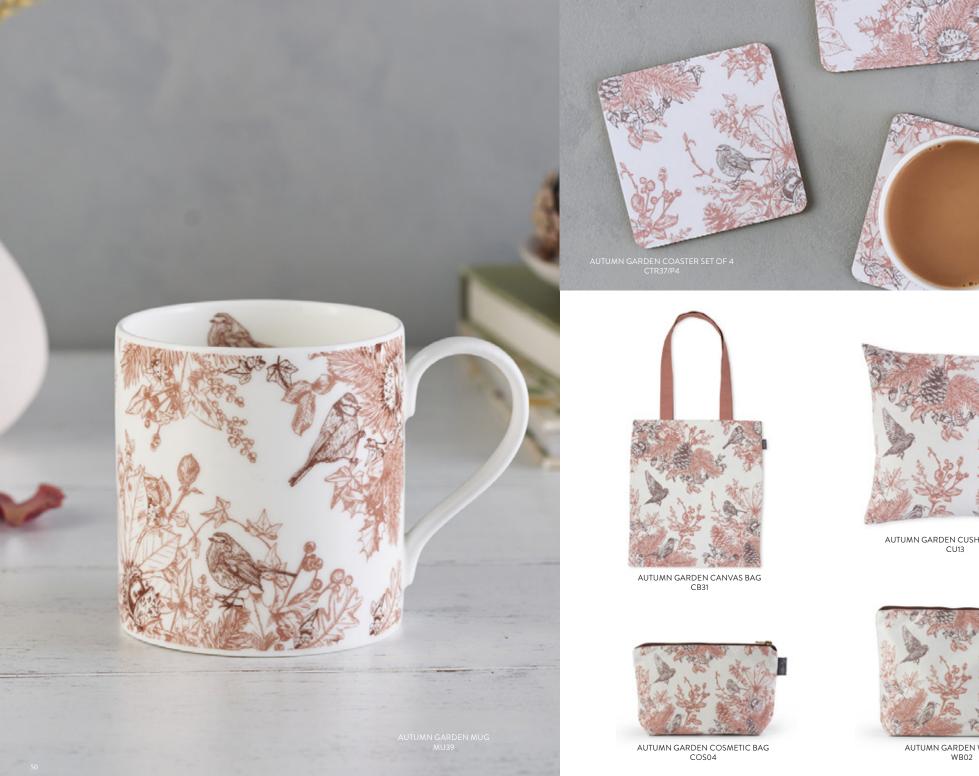

# AUTUMN GARDEN

The comforting Autumn Garden collection is filled with curiosity and warmth and was inspired by woodland walks and cosy evenings as the nights draw closer.

The whimsical pattern features autumnal elements such as pinecones and fallen leaves, along with intricately drawn birds. Created in a colour palette of seasonal shades of deep brown and russet, it is perfect for adding a touch of autumn style across the home.

AUTUMN GARDEN CUSHION COVER CU13

AUTUMN GARDEN WASH BAG WB02

AUTUMN GARDEN PACK OF 8 NOTECARDS NC04 (4 of each design)

AUTUMN GARDEN APRON AP40

AUTUMN GARDEN DOUBLE OVEN GLOVES DOG01

AUTUMN GARDEN POT GRAB PG07

AUTUMN GARDEN OVEN MITT OM24