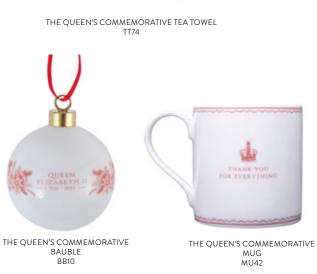

# THE QUEEN'S COMMEMORATIVE

The Queen's Commemorative collection celebrates the life of Queen Elizabeth II.

The design features the iconic crown, surrounded by a spray of flowers, representing England, Scotland, Wales and Ireland, along with pine from the gardens of Balmoral and lavender and rosemary (for remembrance), from the grounds of Windsor Castle. The pine, lavender and rosemary were included in the Queen's memorial service floral arrangement, which was poignantly hand-selected by King Charles.

A simple message on each item reads 'Thank you for Everything'. The words of a very wise little Paddington Bear, and a sentiment that is felt around the world.

THE QUEEN'S COMMEMORATIVE CUP AND SAUCER CUP02