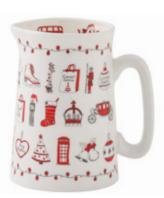

# LONDON CHRISTMAS

The joyful London Christmas collection is bursting with life and was inspired by Victoria's childhood memories of seeing the city filled with lights, music and magic.

The illustrations include ice skating at Somerset House, carols at St. Paul's Cathedral and shopping on Oxford Street. All of these serve as a wonderful reminder of why London is particularly beautiful at Christmas.

TT61X

LONDON CHRISTMAS APRON AP35X

LONDON CHRISTMAS CHILDREN'S APRON CAP02X

LONDON CHRISTMAS MUG MU27X

LONDON CHRISTMAS 1/2 PINT JUG JUG03X

LONDON CHRISTMAS PACK OF 8 NOTECARDS NC05

LONDON BUS BAUBLE BB01

LONDON CHRISTMAS SET OF 4 COASTERS CTR32X/P4