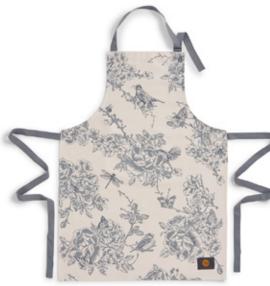

# WILDLIFE IN SPRING

The enchanting Wildlife in Spring collection is bursting with life and was inspired by Victoria's childhood memories of exploring hedgerows around the UK on family holidays.

The whimsical pattern features spring-time elements such as budding blossom, beautiful roses and elegant magnolia, along with intricately drawn birds and insects. Created in a colour palette of vintage blues, it is perfect for adding a touch of spring style throughout the home.

WILDLIFE IN SPRING COASTER SET OF 4 CTR36/P4

WILDLIFE IN SPRING TEA FD04

WILDLIFE IN SPRING MUG MU36

WILDLIFE 'MUM' MUG MU37

WILDLIFE IN SPRING TEA TOWEL TT69

WILDLIFE IN SPRING APRON AP39

WILDLIFE IN SPRING DOUBLE OVEN GLOVES OM22