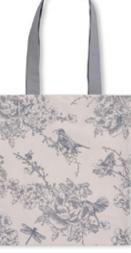

# WILDLIFE IN SPRING

The enchanting Wildlife in Spring collection is bursting with life and was inspired by Victoria's childhood memories of exploring hedgerows around the UK on family holidays.

The whimsical pattern features spring-time elements such as budding blossom, beautiful roses and elegant magnolia, along with intricately drawn birds and insects. Created in a colour palette of vintage blues, it is perfect for adding a touch of spring style throughout the home.

WILDLIFE IN SPRING POT GRAB PG06

WILDLIFE IN SPRING OVEN MITT OM23

WILDLIFE IN SPRING WASH BAG WB01

WILDLIFE IN SPRING CUSHION COVER CU12

WILDLIFE IN SPRING CANVAS BAG CB30