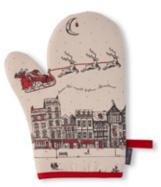

# SANTA'S SLEIGH

The enchanting Santa's Sleigh collection is filled with wonder and was inspired by Victoria's childhood memories of the anticipation and magic of Christmas Eve.

The hand-illustrated design features a traditional scene of reindeer pulling Father Christmas in a sleigh silently over a snowy picturesque English town as people below go about their last minute preparations unaware of the magic happening right above them.

SANTA'S SLEIGH WINTER FOREST CANDLE CAND01

SANTA'S SLEIGH STOCKING ST02X

SANTA'S SLEIGH PACK OF 8 NOTECARDS NC06

SANTA'S SLEIGH APRON AP38X SANTA'S SLEIGH CHILDREN'S APRON CAP03X

SANTA'S SLEIGH OVEN GLOVE DOG02