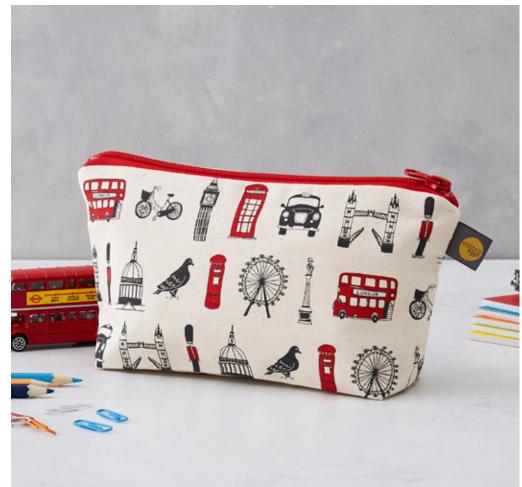

LONDON ICONS CHILDREN'S APRON CAP01

🖽 84

14 1 1

OM13

LONDON BUS POT STAND PS01

SIMPLY LONDON SET OF 4 COASTERS CTR24/P4

LONDON SKYLINE SET OF 4 COASTERS CTR26/P4

CB28

CB16

LONDON BUS WOODEN DECORATION DEC01

FREEDRESS

TAXI WOODEN DECORATION DEC03

SOLDIER WOODEN DECORATION DEC04

LONDON ICONS COSMETIC BAG COS01

LONDON BUS MAGNET MAG04

ENAMEL PIN BADGE