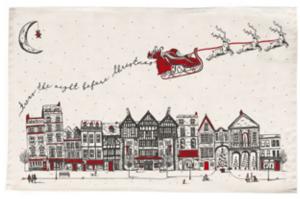

# NIGHT BEFORE CHRISTMAS

The enchanting Night Before Christmas collection is filled with wonder and was inspired by Victoria's magical memories of this special time of year.

The detailed design features festive elements such as a wreath, robin and snowflakes, along with Father Christmas flying silently over a snowy picturesque town. Created in a colour palette of deep teal and snow white, it is a beautiful reminder of everything you love about this enchanting time of year.

NIGHT BEFORE CHRISTMAS TEA TOWEL TT63X

NIGHT BEFORE CHRISTMAS POT GRAB PG05X

NIGHT BEFORE CHRISTMAS SET OF 4 COASTERS CTR33X/P4

NIGHT BEFORE CHRISTMAS APRON AP37X

NIGHT BEFORE CHRISTMAS MUG MU30X

NIGHT BEFORE CHRISTMAS BAUBLE BB04X