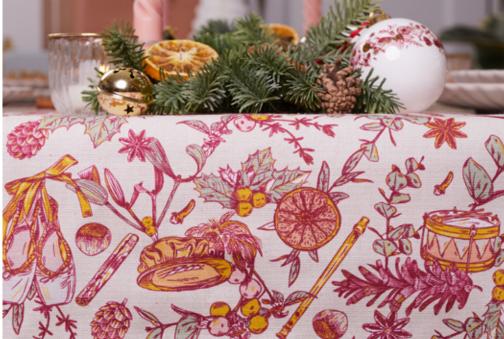

# TWELVE DAYS OF CHRISTMAS

Inspired by English Christmas carol *The Twelve Days of Christmas*, the delicate hand-drawn design features a traditional wreath, adorned with tiny delights to celebrate each magical day of the season. Ballet slippers are nestled amongst pine cones to represent the 9 ladies dancing, and a gold ring entangled by eucalyptus and holly. A fresh and timeless take on this well loved song.