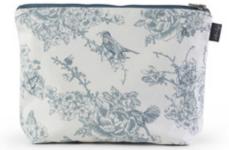

# WILDLIFE IN SPRING

The enchanting Wildlife in Spring collection is bursting with life and was inspired by Victoria's childhood memories of exploring hedgerows around the UK on family holidays.

The whimsical pattern features spring-time elements such as budding blossom, beautiful roses and elegant magnolia, along with intricately drawn birds and insects. Created in a colour palette of vintage blues, it is perfect for adding a touch of spring style throughout the home.

WILDLIFE IN SPRING POT GRAB PG06

WILDLIFE IN SPRING OVEN MITT OM23

WILDLIFE IN SPRING WASH BAG WB01

WILDLIFE IN SPRING CUSHION COVER CU12

WILDLIFE IN SPRING CANVAS BAG CB30