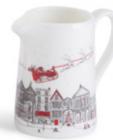

# NIGHT BEFORE CHRISTMAS

The enchanting Night Before Christmas collection is filled with wonder and was inspired by Victoria's magical memories of this special time of year.

The detailed design features festive elements such as a wreath, robin and snowflakes, along with Father Christmas flying silently over a snowy picturesque town. Created in a colour palette of deep teal and snow white, it is a beautiful reminder of everything you love about this enchanting time of year.

NIGHT BEFORE CHRISTMAS TEA TOWEL TT63X

NIGHT BEFORE CHRISTMAS POT GRAB PG05X

NIGHT BEFORE CHRISTMAS SET OF 4 COASTERS CTR33X/P4

NIGHT BEFORE CHRISTMAS APRON AP37X

NIGHT BEFORE CHRISTMAS MUG MU30X

NIGHT BEFORE CHRISTMAS BAUBLE BB04X