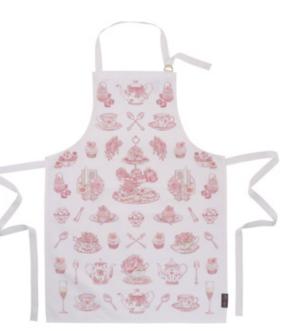

# AFTERNOON TEA

The decadent Afternoon Tea collection was inspired by Victoria's love of this quintessentially British ritual.

"There are few hours in life more agreeable than the hour dedicated to the ceremony known as afternoon tea." - Henry James

AFTERNOON TEA MUG MU41

AFTERNOON TEA CUP & SAUCER CUP03

AFTERNOON TEA SET OF 4 COASTERS CTR40/P4

AFTERNOON TEA ENGLISH BREAKFAST TEA FD10

AFTERNOON TEA SHORTBREAD FD11

AFTERNOON TEA TEA TOWEL TT73

AFTERNOON TEA CANVAS BAG CB33

AFTERNOON TEA APRON AP42

AFTERNOON TEA DOUBLE OVEN GLOVES DOG03