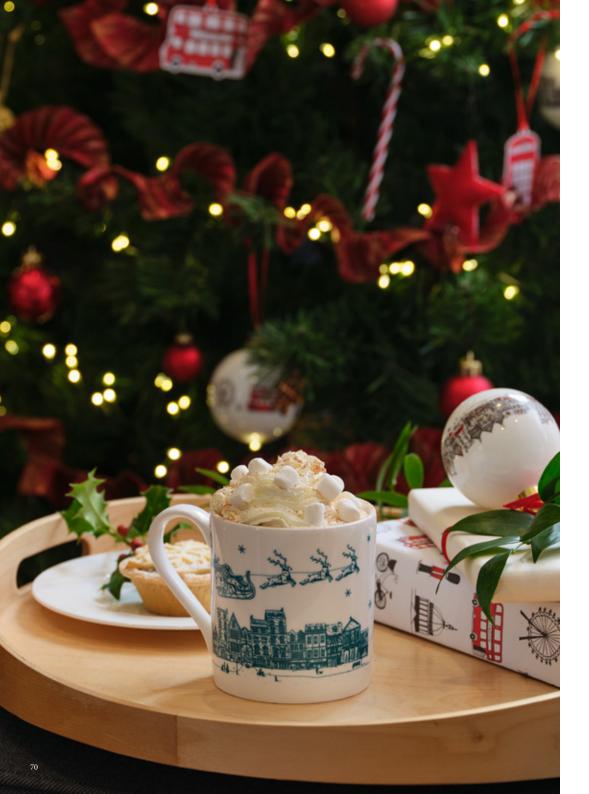

# NIGHT BEFORE CHRISTMAS

The enchanting Night Before Christmas collection is filled with wonder and was inspired by Victoria's magical memories of this special time of year.

The detailed design features festive elements such as a wreath, robin and snowflakes, along with Father Christmas flying silently over a snowy picturesque town. Created in a colour palette of deep teal and snow white, it is a beautiful reminder of everything you love about this enchanting time of year.

NIGHT BEFORE CHRISTMAS TEA TOWEL TT63X

NIGHT BEFORE CHRISTMAS POT GRAB PG05X

NIGHT BEFORE CHRISTMAS SET OF 4 COASTERS CTR33X/P4

NIGHT BEFORE CHRISTMAS APRON AP37X

NIGHT BEFORE CHRISTMAS MUG MU30X

NIGHT BEFORE CHRISTMAS BAUBLE BB04X