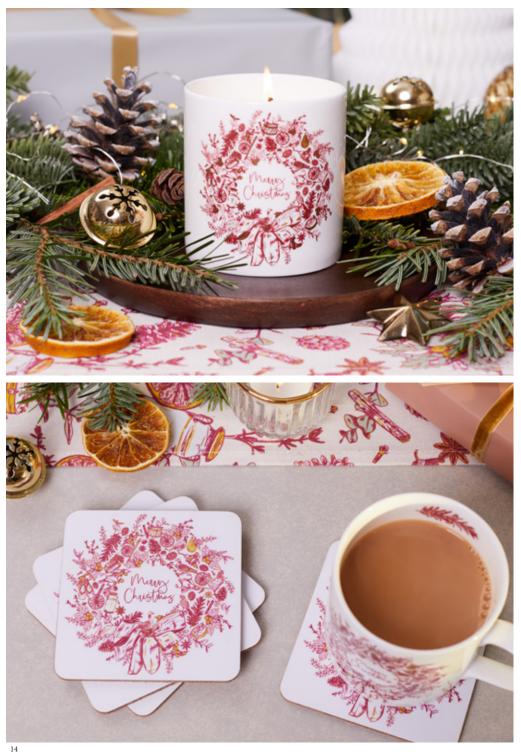

# TWELVE DAYS OF CHRISTMAS

Inspired by English Christmas carol *The Twelve Days of Christmas*, the delicate hand-drawn design features a traditional wreath, adorned with tiny delights to celebrate each magical day of the season. Ballet slippers are nestled amongst pine cones to represent the 9 ladies dancing, and a gold ring entangled by eucalyptus and holly. A fresh and timeless take on this well loved song.

CHRISTMAS WREATH MUG MU35X

CHRISTMAS WREATH SET OF 4 COASTERS CTR38/P4

CHRISTMAS WREATH 1/2 PINT JUG JUG04X/H

TWELVE DAYS OF CHRISTMAS 1/4 PINT JUG JUG05X/Q

CHRISTMAS WREATH CANDLE CAND02

CHRISTMAS WREATH BAUBLE BB07X

CHRISTMAS WREATH TEA TOWEL TT

CHRISTMAS WREATH CANVAS BAG CB

CHRISTMAS WREATH SET OF 4 NAPKINS NAP

TWELVE DAYS OF CHRISMAS TEA TOWEL TT

TWELVE DAYS OF CHRISMAS TABLE RUNNER TR

TWELVE DAYS OF CHRISMAS APRON AP