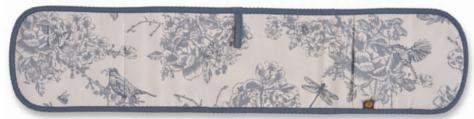

# WILDLIFE IN SPRING

The enchanting Wildlife in Spring collection is bursting with life and was inspired by Victoria's childhood memories of exploring hedgerows around the UK on family holidays.

The whimsical pattern features spring-time elements such as budding blossom, beautiful roses and elegant magnolia, along with intricately drawn birds and insects. Created in a colour palette of vintage blues, it is perfect for adding a touch of spring style throughout the home.

WILDLIFE IN SPRING POT GRAB PG06

WILDLIFE IN SPRING OVEN MITT OM23

WILDLIFE IN SPRING WASH BAG WB01

WILDLIFE IN SPRING CUSHION COVER CU12

WILDLIFE IN SPRING CANVAS BAG CB30