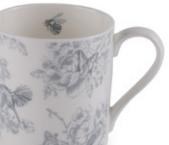

# WILDLIFE IN SPRING

The enchanting Wildlife in Spring collection is bursting with life and was inspired by Victoria's childhood memories of exploring hedgerows around the UK on family holidays.

The whimsical pattern features spring-time elements such as budding blossom, beautiful roses and elegant magnolia, along with intricately drawn birds and insects. Created in a colour palette of vintage blues, it is perfect for adding a touch of spring style throughout the home.

WILDLIFE IN SPRING COASTER SET OF 4 CTR36/P4

WILDLIFE IN SPRING TEA FD04

WILDLIFE IN SPRING MUG MU36

WILDLIFE 'MUM' MUG MU37

WILDLIFE IN SPRING TEA TOWEL TT69

WILDLIFE IN SPRING APRON AP39

WILDLIFE IN SPRING DOUBLE OVEN GLOVES OM22