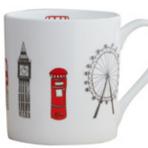

# SIMPLY LONDON

The playful Simply London collection is full of life and was inspired by Victoria's childhood memories of adventures in the Big Smoke on family days out.

The playful pattern features hand-illustrated London icons drawn with a carefree and joyful affection. This cheerful design is sure to bring a little piece of city life into your home.

JUG01

LONDON SKYLINE EGG CUP EC01

LONDON SKYLINE MUG MU24

SIMPLY LONDON MUG MU22

BIG SMOKE MUG MU33

LONDON TEA

FD01

0 BRITISH C O BISCUITS