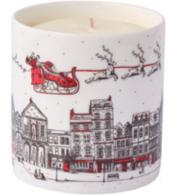

# SANTA'S SLEIGH

The enchanting Santa's Sleigh collection is filled with wonder and was inspired by Victoria's childhood memories of the anticipation and magic of Christmas Eve.

The hand-illustrated design features a traditional scene of reindeer pulling Father Christmas in a sleigh silently over a snowy picturesque English town as people below go about their last minute preparations unaware of the magic happening right above them.

SANTA'S SLEIGH WINTER FOREST CANDLE CAND01

SANTA'S SLEIGH STOCKING ST02X

SANTA'S SLEIGH PACK OF 8 NOTECARDS NC06

SANTA'S SLEIGH APRON AP38X SANTA'S SLEIGH CHILDREN'S APRON CAP03X

SANTA'S SLEIGH OVEN GLOVE DOG02