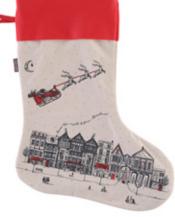

# SANTA'S SLEIGH

The enchanting Santa's Sleigh collection is filled with wonder and was inspired by Victoria's childhood memories of the anticipation and magic of Christmas Eve.

The hand-illustrated design features a traditional scene of reindeer pulling Father Christmas in a sleigh silently over a snowy picturesque English town as people below go about their last minute preparations unaware of the magic happening right above them.

SANTA'S SLEIGH 1/4 PINT JUG JUG05X/Q

SANTA'S SLEIGH 1/2 PINT JUG JUG04X/H

SANTA'S SLEIGH MUG MU35X

SANTA'S SLEIGH SET OF 4 COASTERS CTR38/P4

FD08

SANTA'S SLEIGH SHORTBREAD FD09

SANTA'S SLEIGH TEA TOWEL TT68X

SANTA'S SLEIGH WINTER FOREST CANDLE CAND01

SANTA'S SLEIGH STOCKING ST02X

SANTA'S SLEIGH PACK OF 8 NOTECARDS NC06

SANTA'S SLEIGH APRON AP38X SANTA'S SLEIGH CHILDREN'S APRON CAP03X

SANTA'S SLEIGH OVEN GLOVE DOG02