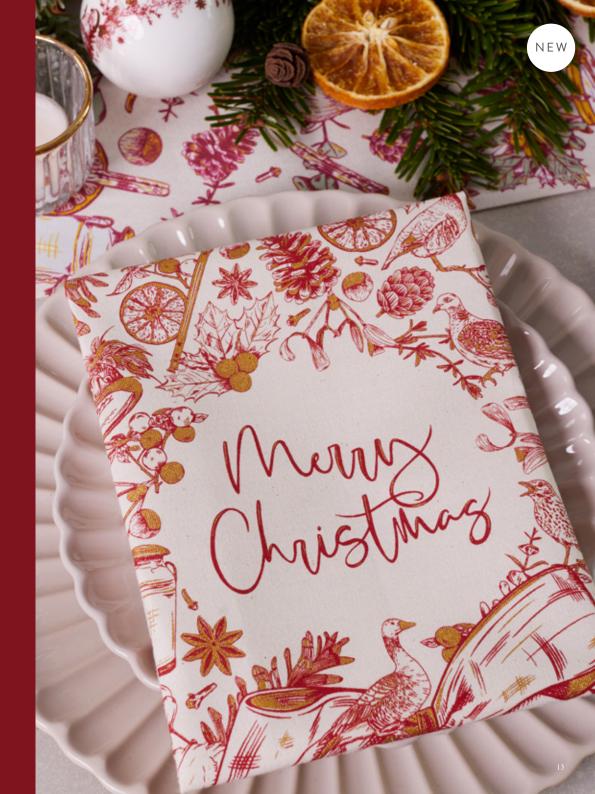

# TWELVE DAYS OF CHRISTMAS

Inspired by English Christmas carol *The Twelve Days of Christmas*, the delicate hand-drawn design features a traditional wreath, adorned with tiny delights to celebrate each magical day of the season. Ballet slippers are nestled amongst pine cones to represent the 9 ladies dancing, and a gold ring entangled by eucalyptus and holly. A fresh and timeless take on this well loved song.