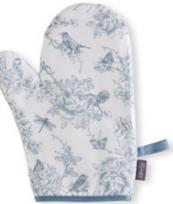

# WILDLIFE IN SPRING

The enchanting Wildlife in Spring collection is bursting with life and was inspired by Victoria's childhood memories of exploring hedgerows around the UK on family holidays.

The whimsical pattern features spring-time elements such as budding blossom, beautiful roses and elegant magnolia, along with intricately drawn birds and insects. Created in a colour palette of vintage blues, it is perfect for adding a touch of spring style throughout the home.

WILDLIFE IN SPRING COASTER SET OF 4 CTR36/P4

WILDLIFE IN SPRING TEA FD04

WILDLIFE IN SPRING MUG MU36

WILDLIFE 'MUM' MUG MU37

WILDLIFE IN SPRING TEA TOWEL TT69

WILDLIFE IN SPRING APRON AP39

WILDLIFE IN SPRING DOUBLE OVEN GLOVES OM22

WILDLIFE IN SPRING POT GRAB PG06

WILDLIFE IN SPRING OVEN MITT OM23

WILDLIFE IN SPRING WASH BAG WB01

WILDLIFE IN SPRING CUSHION COVER CU12

WILDLIFE IN SPRING CANVAS BAG CB30