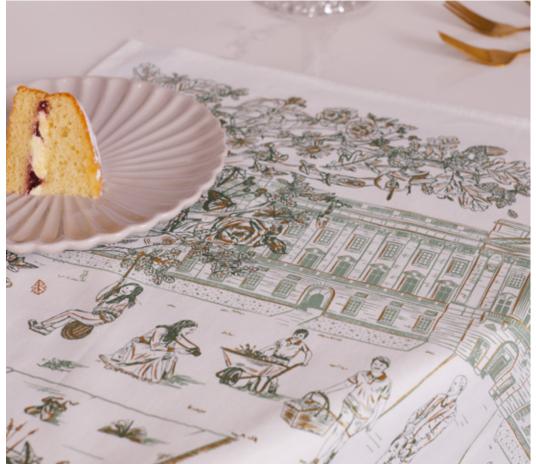

## ROYAL FAMILY

The intricately hand-drawn Royal Family design gazes upon the grounds of Buckingham Palace, as the family go about their daily lives. The fairytale tree represents the unique characteristics of each member.

The Oak trees (a symbol of stability and longevity) are adorned with tiny details, unique to the personalities and interests of the Royal Family, creating a regal Easter Egg hunt across its strokes.

These include; King Charles II environmental work and support for the arts, Queen Camilla's love for books, gardening and her favourite flowers and beloved dogs, William, Prince of Wales passion for football and polo, Catherine, Princess of Wales love for photography, tennis and hockey, Prince George carrying a picnic basket showing his love of cooking, Princess Charlotte's ballet slippers, and Price Louis' love of gardening.