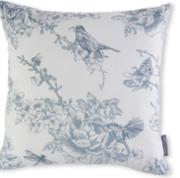

# WILDLIFE IN SPRING

The enchanting Wildlife in Spring collection is bursting with life and was inspired by Victoria's childhood memories of exploring hedgerows around the UK on family holidays.

The whimsical pattern features spring-time elements such as budding blossom, beautiful roses and elegant magnolia, along with intricately drawn birds and insects. Created in a colour palette of vintage blues, it is perfect for adding a touch of spring style throughout the home.

WILDLIFE IN SPRING COASTER SET OF 4 CTR36/P4

WILDLIFE IN SPRING TEA FD04

WILDLIFE IN SPRING MUG MU36

WILDLIFE 'MUM' MUG MU37

WILDLIFE IN SPRING TEA TOWEL TT69

WILDLIFE IN SPRING APRON AP39

WILDLIFE IN SPRING DOUBLE OVEN GLOVES OM22

WILDLIFE IN SPRING POT GRAB PG06

WILDLIFE IN SPRING OVEN MITT OM23

WILDLIFE IN SPRING WASH BAG WB01

WILDLIFE IN SPRING CUSHION COVER CU12

WILDLIFE IN SPRING CANVAS BAG CB30