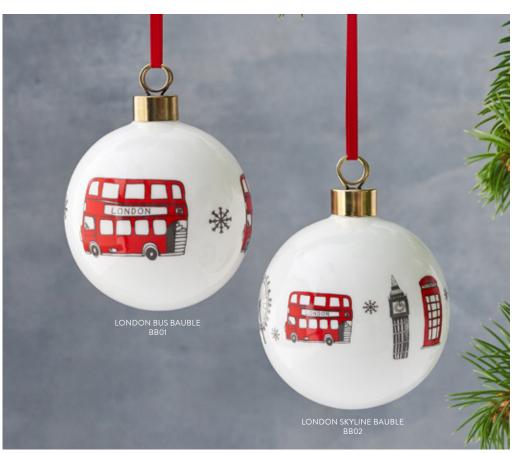

TT61X

LONDON CHRISTMAS APRON AP35X

LONDON CHRISTMAS CHILDREN'S APRON CAP02X

LONDON CHRISTMAS MUG MU27X

LONDON CHRISTMAS 1/2 PINT JUG JUG03X

LONDON CHRISTMAS PACK OF 8 NOTECARDS NC05

LONDON BUS BAUBLE BB01

LONDON CHRISTMAS SET OF 4 COASTERS CTR32X/P4

LONDON SKYLINE BAUBLE BB02