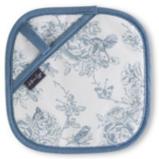

# WILDLIFE IN SPRING

The enchanting Wildlife in Spring collection is bursting with life and was inspired by Victoria's childhood memories of exploring hedgerows around the UK on family holidays.

The whimsical pattern features spring-time elements such as budding blossom, beautiful roses and elegant magnolia, along with intricately drawn birds and insects. Created in a colour palette of vintage blues, it is perfect for adding a touch of spring style throughout the home.

WILDLIFE IN SPRING COASTER SET OF 4 CTR36/P4

WILDLIFE IN SPRING TEA FD04

WILDLIFE IN SPRING MUG MU36

WILDLIFE 'MUM' MUG MU37

WILDLIFE IN SPRING TEA TOWEL TT69

WILDLIFE IN SPRING APRON AP39

WILDLIFE IN SPRING DOUBLE OVEN GLOVES OM22

WILDLIFE IN SPRING POT GRAB PG06

WILDLIFE IN SPRING OVEN MITT OM23

WILDLIFE IN SPRING WASH BAG WB01

WILDLIFE IN SPRING CUSHION COVER CU12

WILDLIFE IN SPRING CANVAS BAG CB30