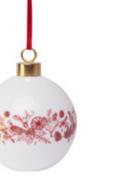

# TWELVE DAYS OF CHRISTMAS

Inspired by English Christmas carol *The Twelve Days of Christmas*, the delicate hand-drawn design features a traditional wreath, adorned with tiny delights to celebrate each magical day of the season. Ballet slippers are nestled amongst pine cones to represent the 9 ladies dancing, and a gold ring entangled by eucalyptus and holly. A fresh and timeless take on this well loved song.

CHRISTMAS WREATH MUG MU35X

CHRISTMAS WREATH SET OF 4 COASTERS CTR38/P4

CHRISTMAS WREATH 1/2 PINT JUG JUG04X/H

TWELVE DAYS OF CHRISTMAS 1/4 PINT JUG JUG05X/Q

CHRISTMAS WREATH CANDLE CAND02

CHRISTMAS WREATH BAUBLE BB07X