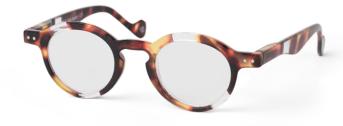

# RECYCLED BOOKISH TORTOISESHELL

Popular 'bookish' round frames finished in glossy tortoiseshell

### **ORDER INFORMATION**

Refill Stock: Order in singles

ORDER NO.

48907 +1.5

**48908** +2.0

\_\_\_\_\_

**48909** +2.5

RRP £14.99