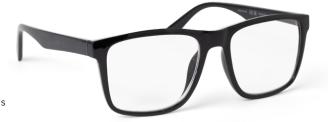

# RECYCLED RECTANGLE BLACK

On-trend 'intellectual' big rectangular lenses in a glossy black frame

**ORDER INFORMATION** 

Refill Stock: Order in singles

ORDER NO.

**48902** +1.5

**48903** +2.0

-0700 · 2.

**48904** +2.5

TRADE £6.25

£14.99

RRP

Available in these lens strengths