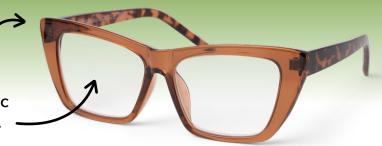

### RECYCLED TAUPE CAT

Statement 'catseye' chunky frames in sophisticated clear gloss taupe with tortoiseshell arms

Available in these lens strengths

#### **ORDER INFORMATION**

Refill Stock: Order in singles

ORDER NO.

**48912** +1.5

**48913** +2.0

48914 +2.5

RRP

£14.99

TRADE £6.25