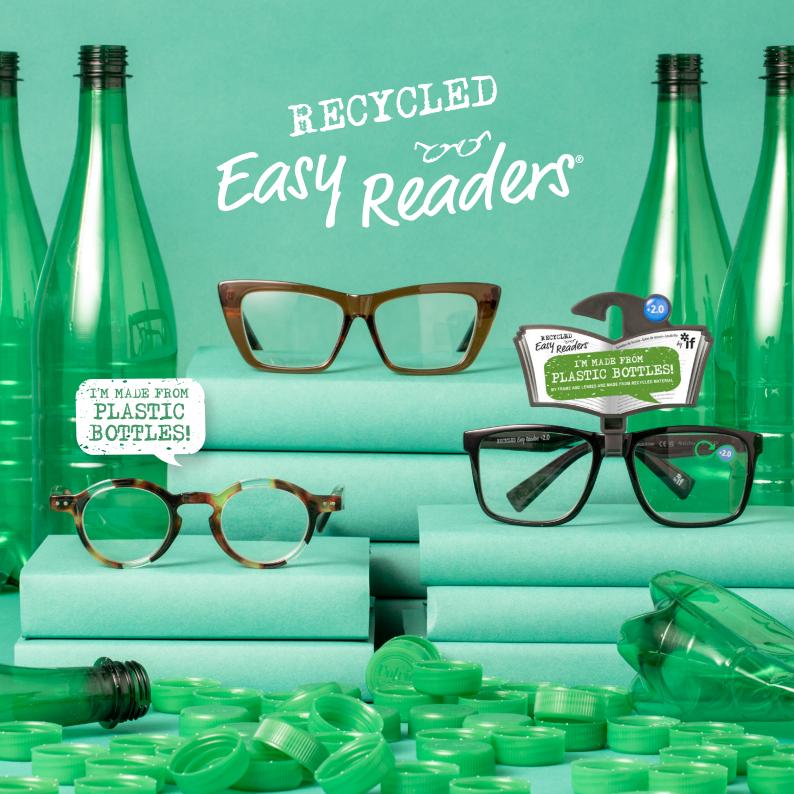

Frames made from rPCTG - recycled plastic bottles, caps and food containers.

Lenses made from recycled acrylic optical lenses and display stands.