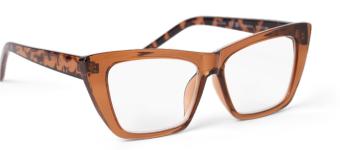

### RECYCLED TAUPE CAT

Statement 'catseye' chunky frames in sophisticated clear gloss taupe with tortoiseshell arms

Available in these lens strengths

#### **ORDER INFORMATION**

Refill Stock: Order in singles

ORDER NO.

**48912** +1.5

**48913** +2.0

48914 +2.5

RRP

£14.99