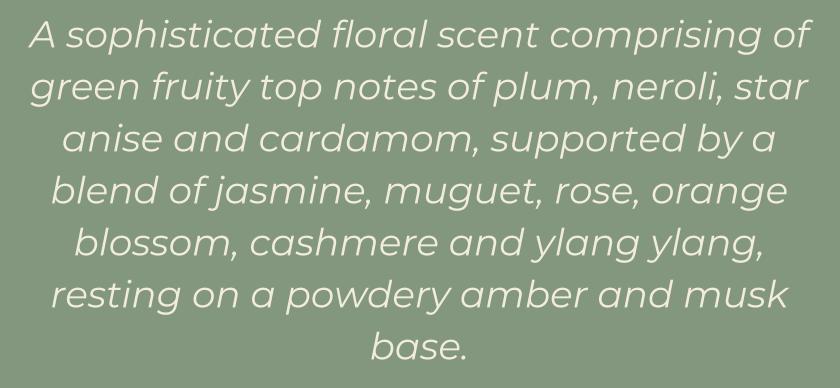

## Oriental Blossom

Top Notes: Plum, Neroli, Star Anise, Cardamom

Middle Notes: Jasmine, Rose, Orange Blossom

Base Notes: Amber, Musk, Ylang Ylang