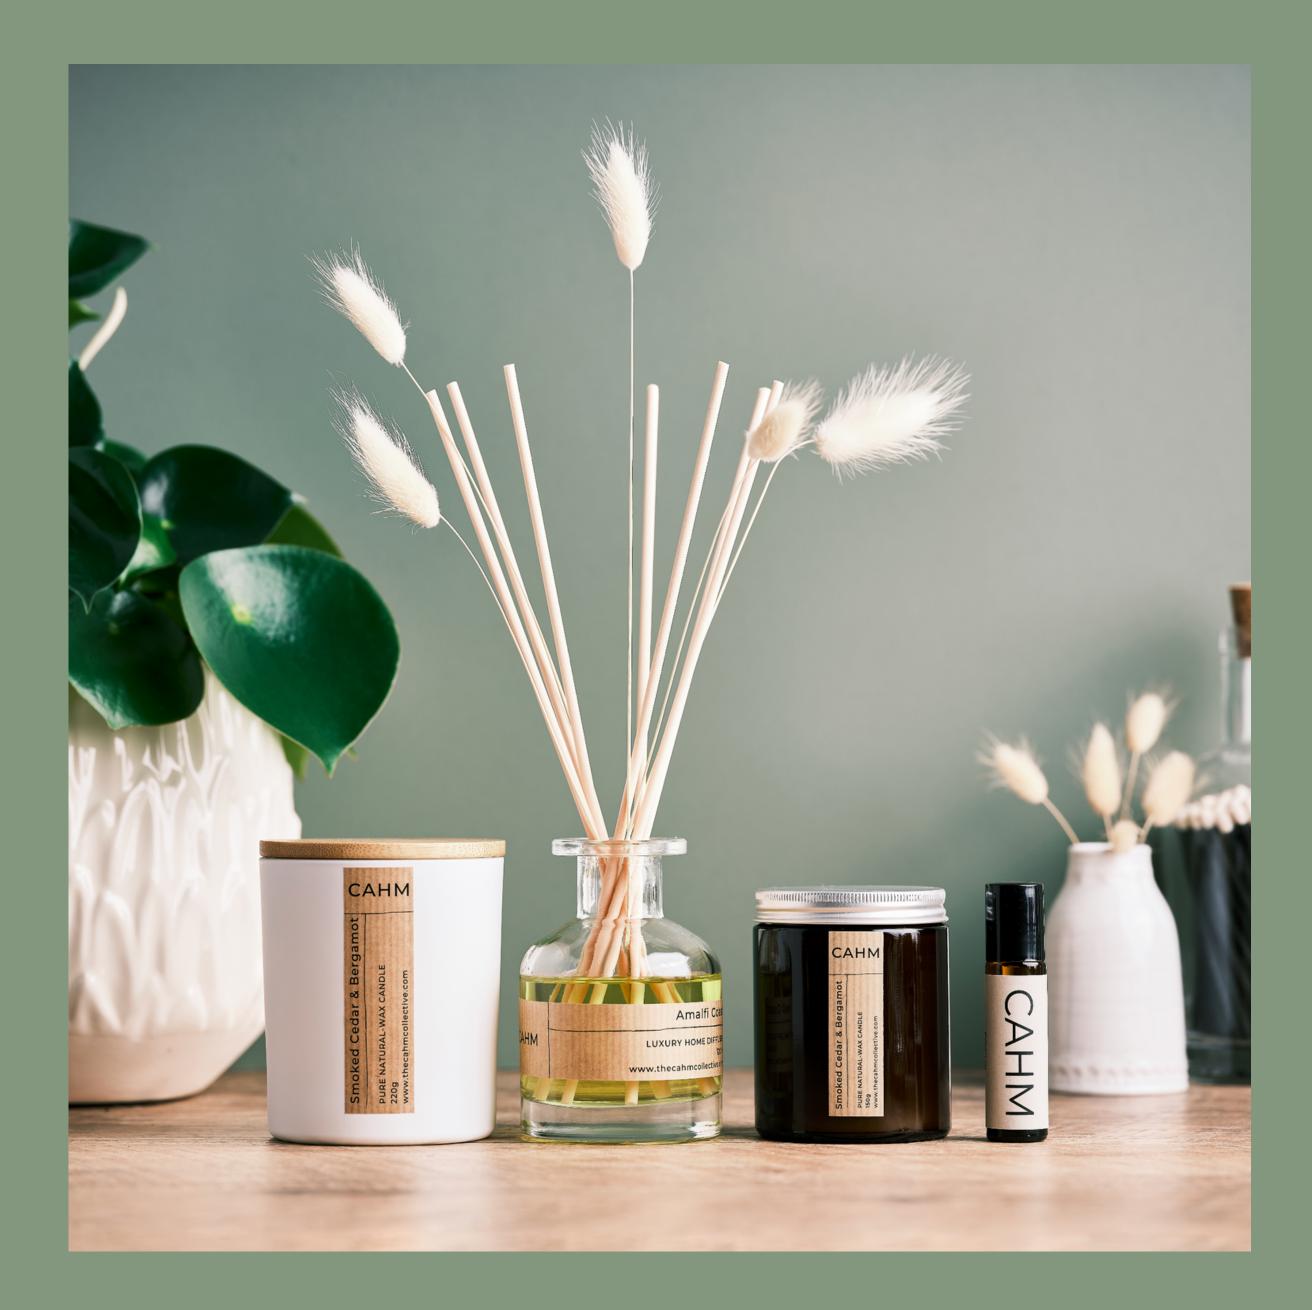

# CAHM Scents

CAHM scents are blended with premium-grade fragrance oils, designed to scent your space luxuriously.

Our current range includes fresh, woody, citrus, floral and musky scents - something for everyone.

## Smoked Cedar & Bergamot

This rich fragrance is combination of smoked cedarwood and bergamot with a slight hint of grapefruit.

Top Notes: Elemi, Bergamot, Grapefruit

Middle Notes: Smoked Cedarwood, Rosewood