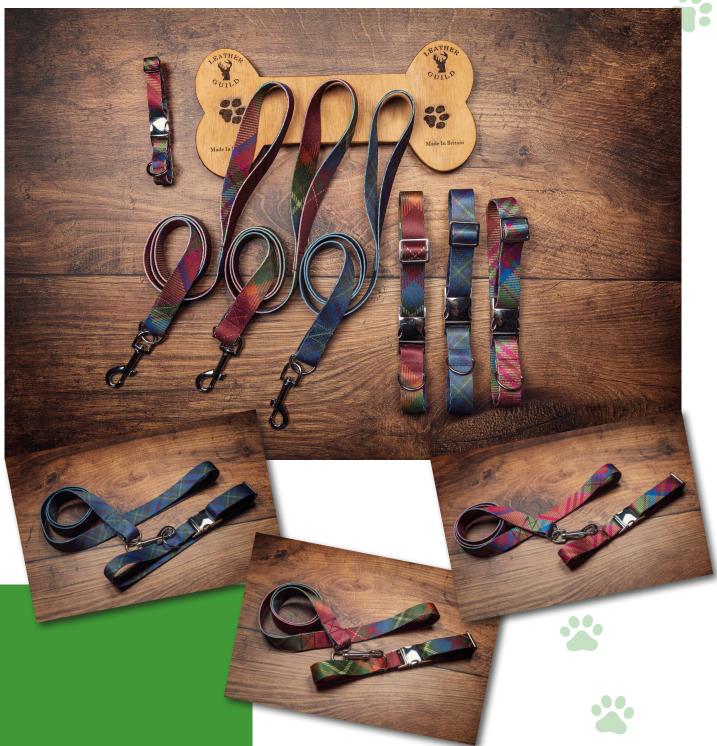

## ... but sometimes dogs are not

So when they want to let their hair down it has to be our super-fashionable, almost indestructable, ever bright, colourfast Vegan dog accessories

But many of them have come to us asking for a more practical range for day-to-day walkies when the lure of the sea, a muddy puddle or some lovely grass to roll around on is often too much to resist.

So here it is. Our Vegan range - made from an exciting new British material which, while being super silky, is still steel strong, virtually indestructable and machine washable with colours that never wash out, allowing for a lifetime of wear.

What's not to like?

Innovative design & inspired new British textiles bring modern into traditional

nail: sales@leatherguild.co.uk www.leatherguild.co.uk

©The Copyright and Intellectual property of all the product designs, artwork and illustrations on products contained in this brochure are the property of Leather Guild and may not be copied or reproduced by any other party.