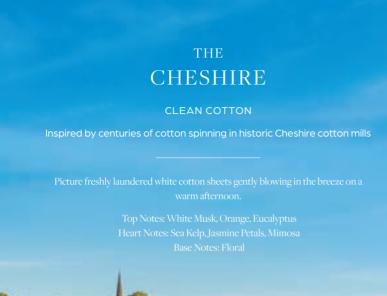

op Notes: Bergamot, Cassis, Mandarin Heart Notes: Neroli, Jasmine, Rose Base Notes: Vanilla Patchouli

30cl Candle

3 Wick Candle

Refill RDCAMBSRF

30cl Candle 30clchesh

3 Wick Candle

Refill RDCHESHRF

30cl Candle 30clcorn