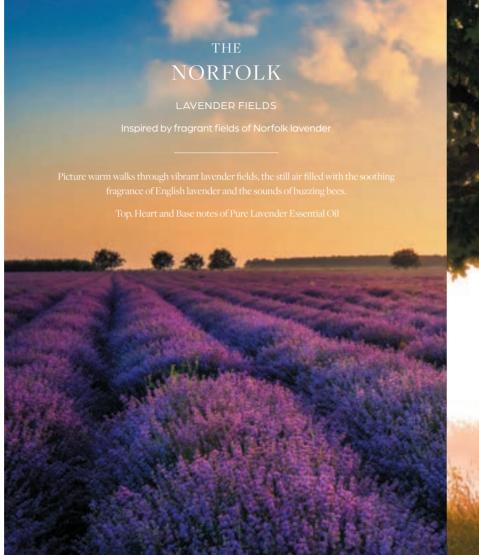

100ml Reed Diffuser

Refill RDLINCRF

## THE LINCOLNSHIRE

### LILY OF THE VALLEY

Inspired by charming countryside sprawling beneath the big skies of Lincolnshire

Picture pockets of fragrant flowers popping up amongst rolling Wolds, sprawling fens and, of course, beneath big skies.

# THE MIDLANDS

#### DAMSON & BRAMBLE

Inspired by the abundance of delightful damson plums in the heart of England

Picture evening strolls through beautiful British countryside, the ground a carpet of fallen leaves dotted with ripe purple damson plums.

Top Notes: Bergamot, Blood Orange Heart Notes: Berries, Pink Peppercorn Base Notes: Velvet Sage, Vanilla







30cl Candle 30CLMIDS

3 Wick Candle





100ml Reed Diffuser

Refill RDMIDSRF





30cl Candle 30clNORF

3 Wick Candle







Refill RDNORFRF



## THE NORTHAMPTONSHIRE

#### **ENGLISH LEATHER & OAK**

Inspired by centuries of shoemaking by world famous Northamptonshire cobblers

Picture age-old leather shoemaking factories - the heritage of Northamptonshire industry, intermingled with the scents of traditional country pubs - low wooden beams and flickering wood fires.

Top Notes: Citrus, Herbal Heart Notes: Jasmine, Tobacco, Leather, Raspberry Base Notes: Cedarwood, Musk, Amber, Smoky Vetiver, Moss





30cl Candle

3 Wick Candle







Refill RDNORTHANTSRF





30cl Candle 30clNORTH

3 Wick Candle





Refill RDNORTHRF







30cl Candle 30cLox

3 Wick Candle







Refill RDOXRF





30cl Candle 30clshrop

3 Wick Candle





Refill RDSHROPRF







30cl Candle 30cl SOMER

3 Wick Candle







Refill RDSOMERRF





30cl Candle