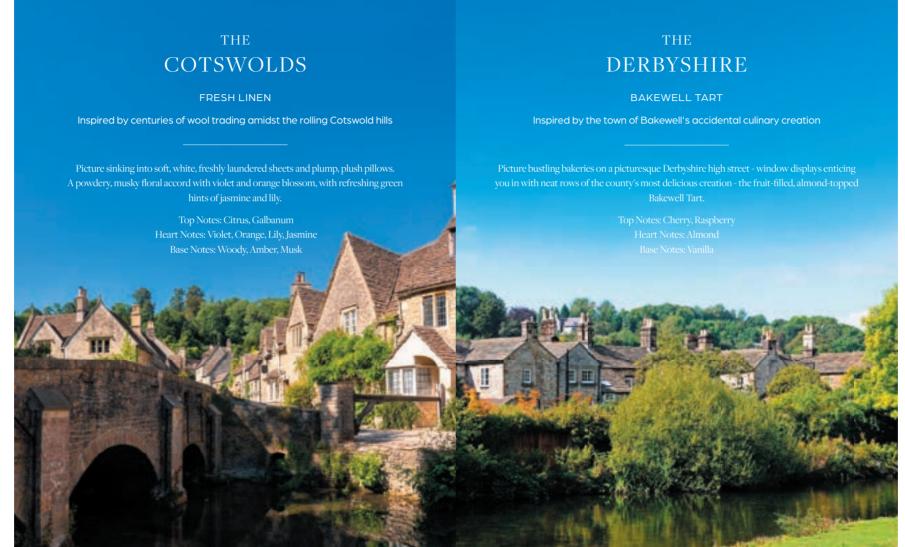

3 Wick Candle

Refill RDCORNRF

30cl Candle 30clcots

3 Wick Candle

Refill RDCOTSRF

30cl Candle 30clderb

3 Wick Candle

Refill RDDERBRF