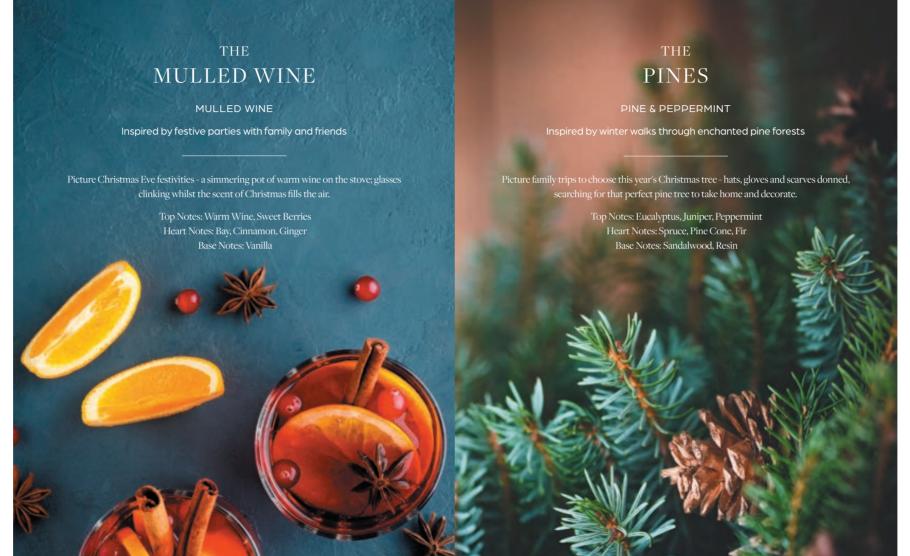

#### CASSIS & BLACK VANILLA

Inspired by punting and picnics on the radiant River Cam

Picture warm afternoons on a Cambridgeshire river bank, your picnic basket overflowing with colourful soft fruits; sweet and floral scents filling the air.

op Notes: Bergamot, Cassis, Mandarin Heart Notes: Neroli, Jasmine, Rose Base Notes: Vanilla Patchouli

30cl Candle

3 Wick Candle

Refill RDCAMBSRF

30cl Candle 30clchesh

3 Wick Candle

Refill RDCHESHRF

30cl Candle 30clcorn