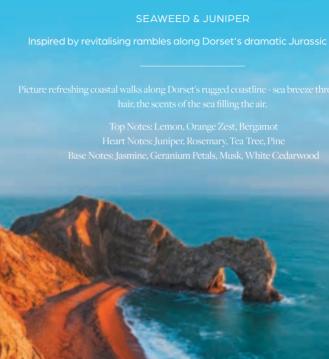

### CREAM TEA

Inspired by devilishly delicious Devonshire clotted cream

of caramel, brown sugar and vanilla.

Base Notes: Brown Sugar, Vanilla

3 Wick Candle 50CLDOR

Refill RDDORRF

30cl Candle

3 Wick Candle