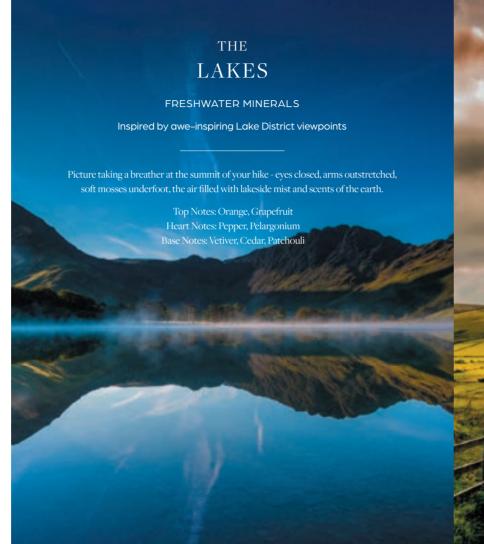

3 Wick Candle

Refill RDKENTRF

30cl Candle

3 Wick Candle

Refill RDLAKESRF

DED DOSE & DATCHOULL

Inspired by the historic red rose of Lancashire

Picture floral fragrances greeting you on your doorstep, a romantic red rose bouquet perfectly poised to please.