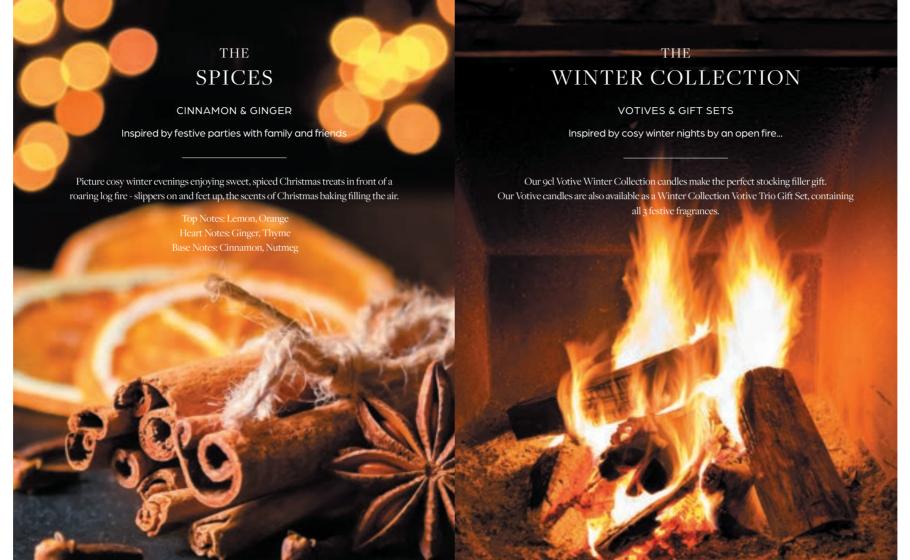

icture taking in the sights of Scotland's stunning countryside from a hilltop hideaway

- a glorious green carpet as far as the eye can see, interrupted only by pockets of wild

heather, gorse and the turrets of ancient castles.

Top Notes: Scottish Heather Heart Notes: Bergamot Notes: Blue Cypress, Precious Wood





30cl Candle 30CLHIGH

3 Wick Candle







Refill RDHIGHRF





30cl Candle 30clorkn

3 Wick Candle





100ml Reed Diffuser

Refill RDORKNRF







30cl Candle 30CLPEMB

3 Wick Candle







Refill RDPEMBRF





30cl Candle 30CLIOFM

3 Wick Candle 50CLIOFM









Refill RDIOFMRF







30cl Candle 30clmw

3 Wick Candle



100ml Reed Diffuser



Refill RDMWRF







30cl Candle 30CLPP

3 Wick Candle







Refill RDPPRF





30cl Candle

3 Wick Candle







Refill RDCGRF





|                      | $\mathrm{GBP}\left(\mathfrak{L}\right)$ |        | EUR (€) |        | USD(\$) |         |
|----------------------|-----------------------------------------|--------|---------|--------|---------|---------|
|                      | RRP                                     | WSP    | RRP     | WSP    | RRP     | WSP     |
| 9cl Votive Candle    | £10                                     | £416   | €14.00  | €7.00  | \$14    | \$7     |
| Votive Trio Gift Set | £25                                     | £10.41 | €35.00  | €17.50 | \$35    | \$17.50 |

UK only: Prices exclude VAT





## THE COAST SEA SALT & WOOD SAGE

300ml Hand Wash

300ml Hand & Body Lotion COASTHL300

500ml Hand Wash

500ml Hand & Body Lotion COASTHL500



## THE MEADOWS PEONY & WILDFLOWERS

300ml