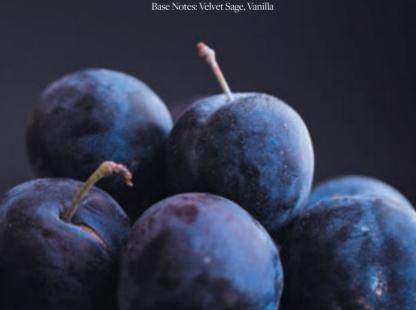

#### DAMSON & BRAMBLE

Inspired by the abundance of delightful damson plums in the heart of England

Picture evening strolls through beautiful British countryside, the ground a carpet of fallen leaves dotted with ripe purple damson plums.

Top Notes: Bergamot, Blood Orange Heart Notes: Berries, Pink Peppercorn Base Notes: Velvet Sage, Vanilla

30cl Candle 30CLMIDS

3 Wick Candle

100ml Reed Diffuser

Refill RDMIDSRF

30cl Candle 30clNORF

3 Wick Candle