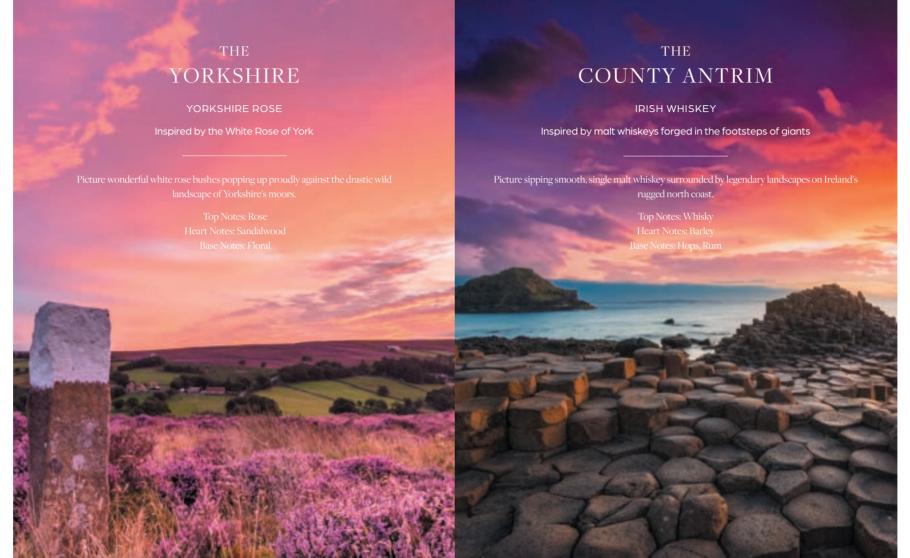

Top Notes: Bergamot, Lemon, Pear Heart Notes: Magnolia, Orchid, Rose, Muguet Base Notes: Musks, Dry Amber, Patchouli

30cl Candle 30clworc

3 Wick Candle

Refill RDWORCRF

30cl Candle 30clyorks

3 Wick Candle

Refill RDYORKSRF

30cl Candle 30CLCANT

3 Wick Candle

Refill RDCANTRF

30cl Candle 30clargy

3 Wick Candle

Refill RDARGYRF