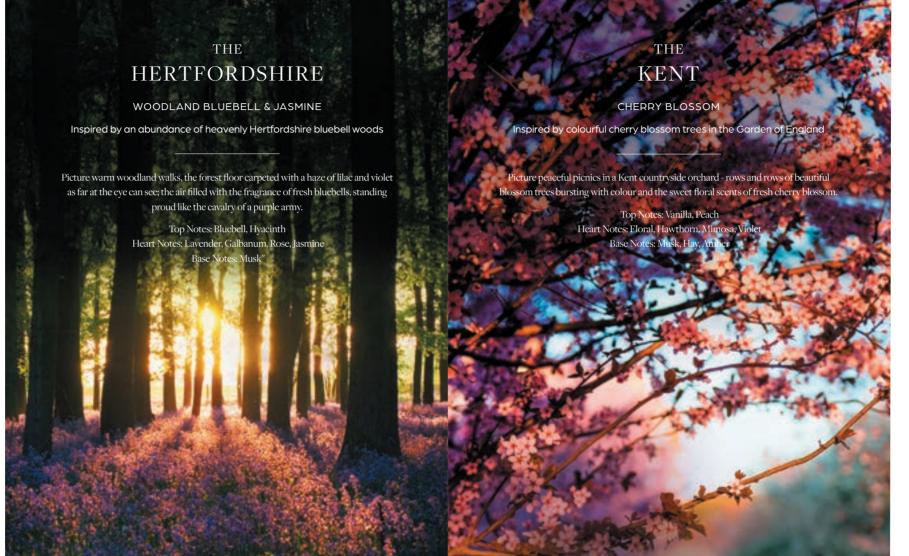

Top Notes: Citrus, Pear, Armoise Heart Notes: Amber, English Lavender, Jasmine Base Notes: Sandalwood, Musk, Vanilla

30cl Candle

3 Wick Candle

Refill RDHAMPSRF

30cl Candle

3 Wick Candle

Refill RDHERTSRF

30cl Candle 30clkent

3 Wick Candle

Refill RDKENTRF

30cl Candle

3 Wick Candle

Refill RDLAKESRF

DED DOSE & DATCHOULL

Inspired by the historic red rose of Lancashire

Picture floral fragrances greeting you on your doorstep, a romantic red rose bouquet perfectly poised to please.