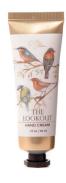

### THE LOOKOUT HAND CREAM

HC09

### **BRITISH BIRDS DESIGN**

SCENT: GRAPEFRUIT, BERGAMOT & APPLE INFO: 30ML IN TUBE PACKAGING: FULL ILLUSTRATED BOX

INNER CARTON: 6