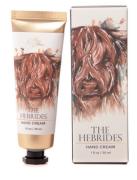

## THE HEBRIDES HAND CREAM

HC05

### HIGHLAND COW DESIGN

SCENT: LEMONGRASS & BERGAMOT INFO: 30ML IN TUBE PACKAGING: FULL ILLUSTRATED BOX

INNER CARTON: 6