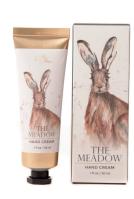

# THE MEADOW HAND CREAM

HC03

#### HARE DESIGN

SCENT: LYCHEE, GUAVA & ROSE INFO: 30ML IN TUBE PACKAGING: FULL ILLUSTRATED BOX

INNER CARTON: 6