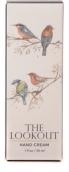

### THE LOOKOUT HAND CREAM

HC09

### **BRITISH BIRDS DESIGN**

SCENT: GRAPEFRUIT, BERGAMOT & APPLE INFO: 30ML IN TUBE PACKAGING: FULL ILLUSTRATED BOX

INNER CARTON: 6