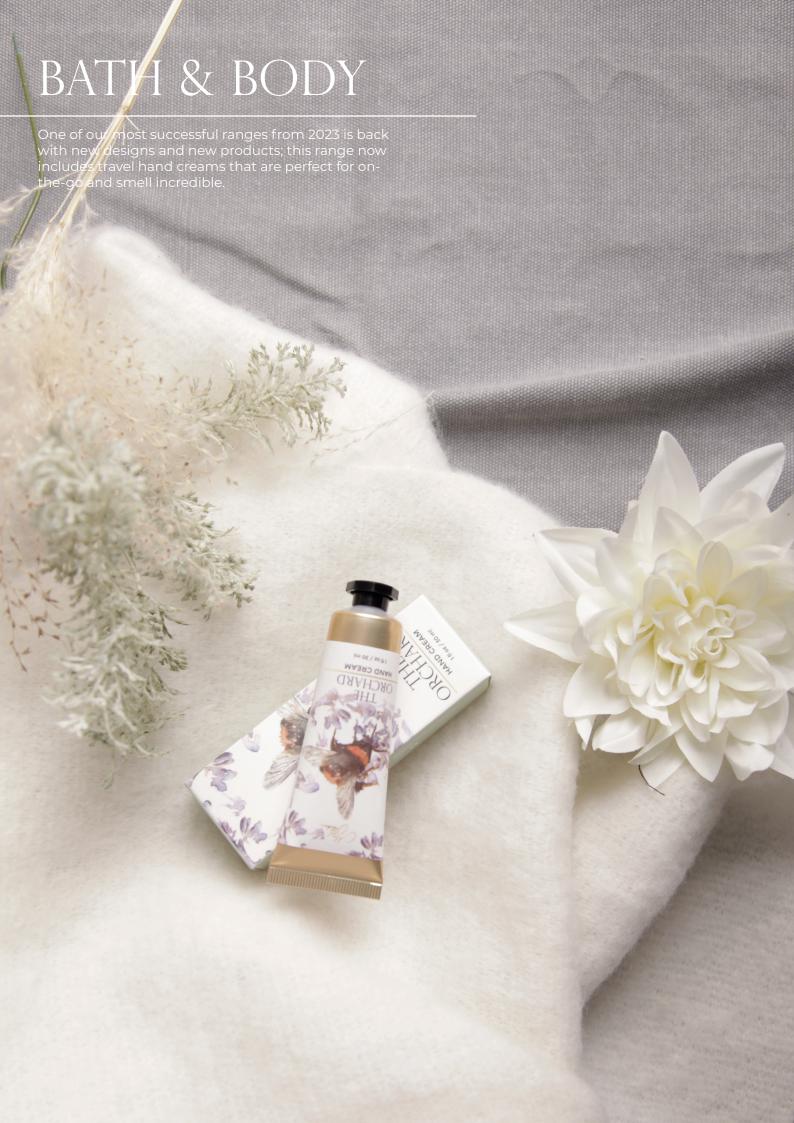

### HAND CREAM

# THE ORCHARD HAND CREAM

HC02

#### BEE ON HEATHER DESIGN

SCENT: BERGAMOT, LIME, VEBERNA INFO: 30ML IN TUBE PACKAGING: FULL ILLUSTRATED BOX

INNER CARTON: 6