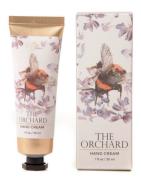

# THE ORCHARD HAND CREAM

HC02

#### BEE ON HEATHER DESIGN

SCENT: BERGAMOT, LIME, VEBERNA INFO: 30ML IN TUBE PACKAGING: FULL ILLUSTRATED BOX

INNER CARTON: 6