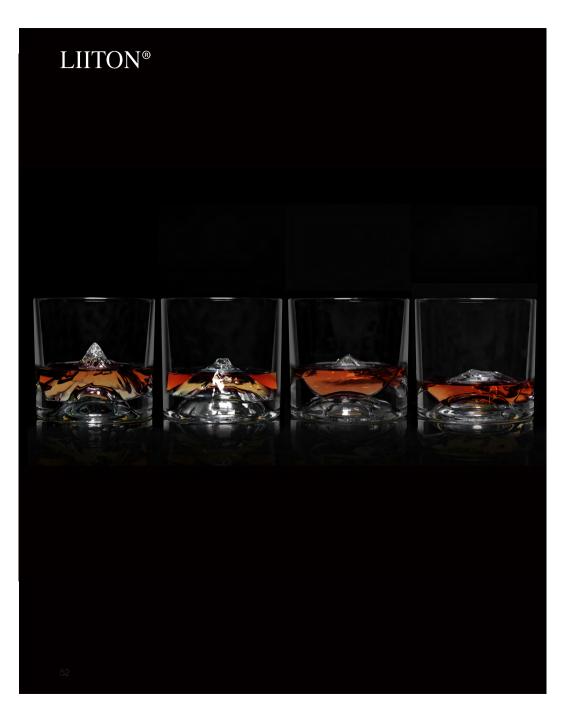

## The Peaks Whiskey Glasses

Get the complete set of 4 peaks Crystal Whiskey Glasses for the most impressive whiskey experience! The set includes one of each four iconic Mountains - Denali, Mt. Blanc, K2 and Mt. Fuji.

- + 1:1 scale replica of each mountain
- + Chill Charge Exchange SystemTM chills whiskey in less than 20 seconds
- + 100% lead free crystalline glass
- + Solid and durable
- + Gift boxed set of four

Auteur