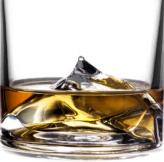

## The Peaks Whiskey Glasses

Get the complete set of 4 peaks Crystal Whiskey Glasses for the most impressive whiskey experience! The set includes one of each four iconic Mountains - Denali, Mt. Blanc, K2 and Mt. Fuji.

- + 1:1 scale replica of each mountain
- + Chill Charge Exchange SystemTM chills whiskey in less than 20 seconds
- + 100% lead free crystalline glass
- + Solid and durable
- + Gift boxed set of four

Auteur