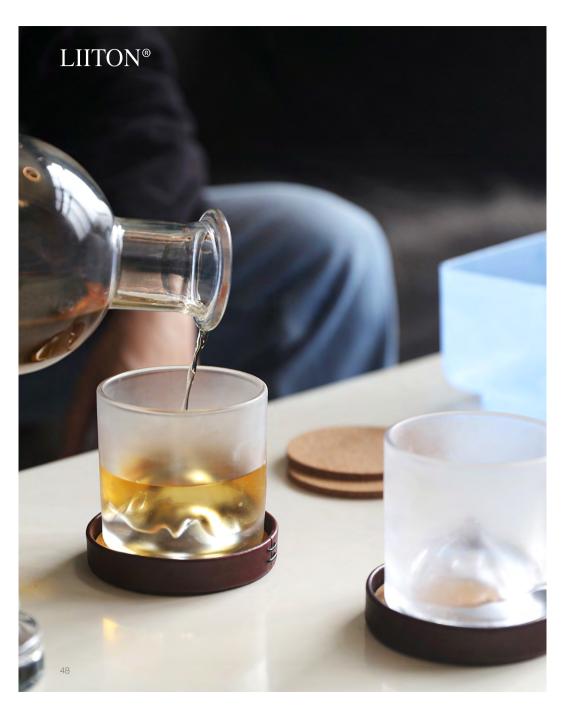

## LIITON®

Crafted using lead free Crystalline glass, and with a weighted secure feel in the hand, the Peaks Glass range is the only true precision sculpture of iconic mountains in a crystal glass. A precision crafted range of glasses with an embedded Chill Charger which chills whiskey in less than 20 seconds without ice. Crafted for perfect sips, it's a must-have for any whiskey enthusiast and makes the perfect gift.