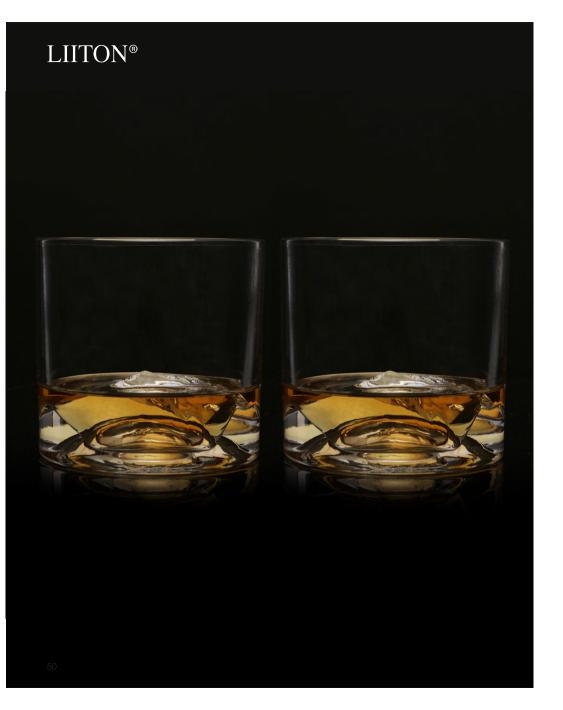

## Mt Blanc Whiskey Glasses

Complete your whiskey collection with Liiton's Natural Wonders whiskey tumblers series. The weighted Mt Blanc whiskey glasses.

- + 1:1 scale replica of the Mt Blanc mountain
- + Chill Charge Exchange SystemTM chills whiskey in less than 20 seconds
- + 100% lead free crystalline glass
- + Solid and durable
- + Gift boxed set of two