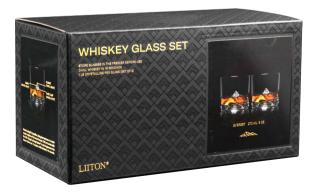

## The Peaks Whiskey Glasses

Get the complete set of 4 peaks Crystal Whiskey Glasses for the most impressive whiskey experience! The set includes one of each four iconic Mountains - Denali, Mt. Blanc, K2 and Mt. Fuji.

- + 1:1 scale replica of each mountain
- + Chill Charge Exchange SystemTM chills whiskey in less than 20 seconds
- + 100% lead free crystalline glass
- + Solid and durable
- + Gift boxed set of four

Auteur