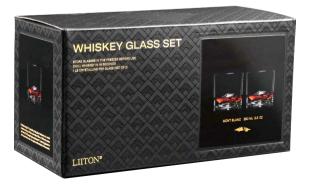

## Mt Blanc Whiskey Glasses

Complete your whiskey collection with Liiton's Natural Wonders whiskey tumblers series. The weighted Mt Blanc whiskey glasses.

- + 1:1 scale replica of the Mt Blanc mountain
- + Chill Charge Exchange SystemTM chills whiskey in less than 20 seconds
- + 100% lead free crystalline glass
- + Solid and durable
- + Gift boxed set of two