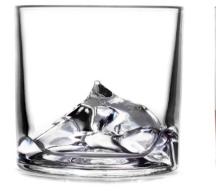

## The Peaks Whiskey Glasses

Get the complete set of 4 peaks Crystal Whiskey Glasses for the most impressive whiskey experience! The set includes one of each four iconic Mountains - Denali, Mt. Blanc, K2 and Mt. Fuji.

- + 1:1 scale replica of each mountain
- + Chill Charge Exchange SystemTM chills whiskey in less than 20 seconds
- + 100% lead free crystalline glass
- + Solid and durable
- + Gift boxed set of four

Auteur