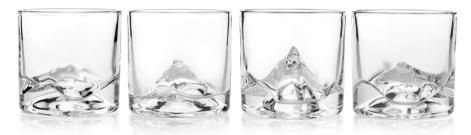

## The Peaks Whiskey Glasses

Get the complete set of 4 peaks Crystal Whiskey Glasses for the most impressive whiskey experience! The set includes one of each four iconic Mountains - Denali, Mt. Blanc, K2 and Mt. Fuji.

- + 1:1 scale replica of each mountain
- + Chill Charge Exchange SystemTM chills whiskey in less than 20 seconds
- + 100% lead free crystalline glass
- + Solid and durable
- + Gift boxed set of four

Auteur