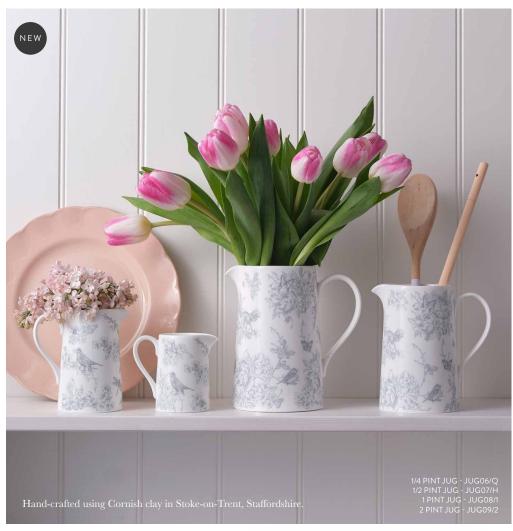

JUGS Fine bone china, handcrafted in Staffordshire. HALF PINT: 116mm (h) x 75mm(d) / 4.56" (h) x 2.95" (d). QUARTER PINT: 88mm (l) x 53mm (d) / 3.46"(h) x 2.08" (d)

MAGNETS Plastic, steel and gloss laminated print, 50.8 x 76.2mm / 2" x 3".

### WILDLIFE IN SPRING

The enchanting Wildlife in Spring collection is bursting with life and was inspired by Victoria's childhood memories of exploring hedgerows around the UK on family holidays.

The whimsical pattern features spring-time elements such a budding blossom, beautiful roses and elegant magnolia, along with intricately drawn birds and insects. Created in a colou palette of vintage blues, it is perfect for adding a touch of spring style throughout the home.