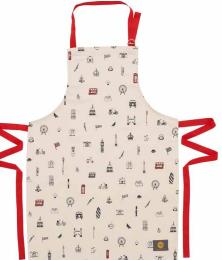

# SIMPLY

The playful Simply London collection is full of life and was inspired by Victoria's childhood memories of adventures in the Big Smoke on family days out.

The playful pattern features hand-illustrated London icons drawn with a carefree and joyful affection. This cheerful design is sure to bring a little piece of city life into your home.

BIG SMOKE TEA TOWEL TT66

SIMPLY LONDON TEA TOWEL TT50

LONDON SKYLINE TEA TOWEL TT56

All our tea towels are carefully folded and packaged in a paper belly band.

LONDON ICONS CHILDREN'S APRON CAP01

SIMPLY LONDON APRON AP28