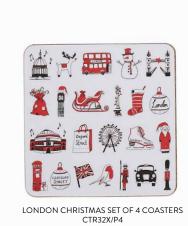

### LONDON CHRISTMAS

The joyful London Christmas collection is bursting with life and was inspired by Victoria's childhood memories of seeing the city filled with lights, music and magic.

The illustrations include ice skating at Somerset House, carols at St. Paul's Cathedral and shopping on Oxford Street. All of these serve as a wonderful reminder of why London is particularly beautiful at Christmas.

LONDON CHRISTMAS TEA TOWEL TT61X

LONDON CHRISTMAS APRON AP35X

LONDON CHRISTMAS POT GRAB PG03X

LONDON CHRISTMAS STOCKING ST01X

LONDON CHRISTMAS CHILDREN'S APRON CAP02X

LONDON CHRISTMAS MUG MU27X

LONDON CHRISTMAS PACK OF 8 NOTECARDS NC05