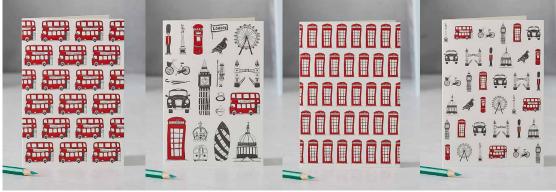

# SIMPLY

The playful Simply London collection is full of life and was inspired by Victoria's childhood memories of adventures in the Big Smoke on family days out.

The playful pattern features hand-illustrated London icons drawn with a carefree and joyful affection. This cheerful design is sure to bring a little piece of city life into your home.

BIG SMOKE TEA TOWEL TT66

SIMPLY LONDON TEA TOWEL TT50

LONDON SKYLINE TEA TOWEL TT56

All our tea towels are carefully folded and packaged in a paper belly band.

LONDON ICONS CHILDREN'S APRON CAP01

SIMPLY LONDON APRON AP28

LONDON SKYLINE OVEN GLOVE OM13

LONDON ICONS OVEN MITT OM17

LONDON ICONS POT GRAB PG01

LONDON BUS POT STAND PS01

SIMPLY LONDON SET OF 4 COASTERS CTR24/P4

LONDON SKYLINE SET OF 4 COASTERS CTR26/P4

LONDON SKYLINE MUG MU24

SIMPLY LONDON MUG MU22

LONDON SKYLINE ESPRESSO CUP AND SAUCER SET OF 2 ESM02

LONDON SKYLINE 1/2 PINT JUG JUG01

SOLDIERS EGG CUP EC03

LONDON SKYLINE EGG CUP EC01

BIG SMOKE FACE MASK PLEATED FM03

LONDON ICONS FACE MASK FITTED FM04

BIG SMOKE CANVAS BAG CB28

TELEPHONE BOX & LONDON BUS CANVAS BAG CB20

SIMPLY LONDON CANVAS BAG CB16

LONDON BUS WOODEN DECORATION DEC01

TELEPHONE BOX WOODEN DECORATION DEC02

TAXI WOODEN DECORATION DEC03

SOLDIER WOODEN DECORATION DEC04

SIMPLY LONDON PACK OF 8 NOTECARDS NC01 (4 of each design)

SIMPLY LONDON POST CARDS PC01

PACK OF TWO A5 LONDON NOTEBOOKS

LONDON BUS ENAMEL PIN PIN01

QUEEN'S GUARD ENAMEL PIN PIN02

UNION JACK ENAMEL PIN PIN03

THE BIG SMOKE MAGNET MAG01

TELEPHONE BOX MAGNET MAG02

LONDON BUS MAGNET MAG04

LONDON SKYLINE MAGNET MAG05

LONDON BUSES GREETING CARD SLC02

THE BIG SMOKE GREETING CARD SLC04

TELEPHONE BOXES GREETING CARD SLC08

LONDON ICONS GREETING CARD SLC06