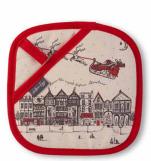

### SANTA'S SLEIGH

The enchanting Santa's Sleigh collection is filled with wonder and was inspired by Victoria's childhood memories of the anticipation and magic of Christmas Eve.

The hand-illustrated design features a traditional scene of reindeer pulling Father Christmas in a sleigh silently over a snowy picturesque English town as people below go about their last minute preparations unaware of the magic happening right above them.

SANTA'S SLEIGH 1/2 PINT JUG JUG04X/H

SANTA'S SLEIGH MUG MU35X

SANTA'S SLEIGH SET OF 4 COASTERS CTR38/P4

SANTA'S SLEIGH TEA FD08

SANTA'S SLEIGH SHORTBREAD FD09

SANTA'S SLEIGH PACK OF 8 NOTECARDS NC06

SANTA'S SLEIGH STOCKING ST02X

SANTA'S SLEIGH BAUBLE BB07X

SANTA'S SLEIGH APRON AP38X

SANTA'S SLEIGH CHILDREN'S APRON CAP03X

SANTA'S SLEIGH OVEN GLOVE DOG02

SANTA'S SLEIGH OVEN MITT OM25

SANTA'S SLEIGH POT GRAB PG08

SANTA'S SLEIGH CUSHION COVER CU15