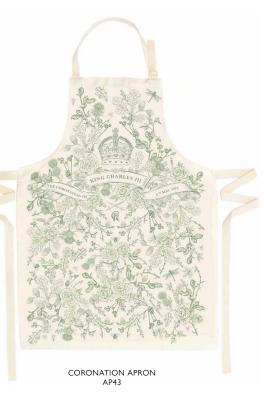

### KING CHARLES III CORONATION

The King Charles III Coronation Collection bears the Tudor Rose, Thistle, Shamrock and Leek also featured in the Queen's Platinum Jubilee collection, and pay tribute to his mother, the late Oueen Elizabeth II.

Ivy, the symbol of eternity, faith and loyalty, trails throughout this delicate design to represent commitment, and inspires the traditional English tones of antique green.

The intricately hand-drawn design from Victoria Eggs includes subtle nods to the King's life; the eagle, swords, and anchor from the British Armed Forces logo, a tiny parachute, and a member of the King's Guard, pens and paintbrushes, bees, a dragonfly and butterfly – all representing his love and support for the Arts, young people, the countryside and his life-long environmental activism.

The Oak leaf, which frames this design is a symbol of strength, stability and endurance. Whenever the King plants a ceremonial tree, he gives a branch a friendly shake to wish them well.

+44(0)20 8013 3284 | victoriaeggs.com | trade.victoriaeggs.com | info@victoriaeggs.com

CORONATION TEA TOWEL TT75

CORONATION CUSHION COVER CU16

CORONATION CANVAS BAG CB35

CORONATION MUG MU43

CORONATION CUP & SAUCER CUP04

Saucer detail; The Crown is revealed when the cup is lifted.

CORONATION BAUBLE BB11