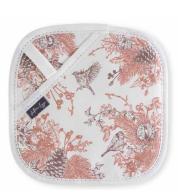

### WILDLIFE IN SPRING

The enchanting Wildlife in Spring collection is bursting with life and was inspired by Victoria's childhood memories of exploring hedgerows around the UK on family holidays.

The whimsical pattern features spring-time elements such a budding blossom, beautiful roses and elegant magnolia, along with intricately drawn birds and insects. Created in a colou palette of vintage blues, it is perfect for adding a touch of spring style throughout the home.

WILDLIFE IN SPRING DOUBLE OVEN GLOVES OM22

WILDLIFE IN SPRING POT GRAB PG06

WILDLIFE IN SPRING OVEN MITT OM23

WILDLIFE IN SPRING WASH BAG WB01

WILDLIFE IN SPRING CUSHION COVER CU12

WILDLIFE IN SPRING COSMETIC BAG COS03