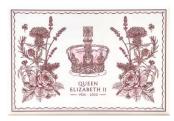

### THE QUEEN'S COMMEMORATIVE

The Queen's Commemorative collection celebrates the life of Queen Elizabeth II.

The design features the iconic crown, surrounded by a spray of flowers, representing England, Scotland, Wales and Ireland, along with pine from the gardens of Balmoral and lavender and rosemary (for remembrance), from the grounds of Windsor Castle. The pine, lavender and rosemary were included in the Queen's memorial service floral arrangement, which was poignantly hand-selected by King Charles.

A simple message on each item reads 'Thank you for Everything'. The words of a very wise little Paddington Bear, and a sentiment that is felt around the world.

THE QUEEN'S COMMEMORATIVE MUG MU42

SAUCER

THE QUEEN'S COMMEMORATIVE TEA TOWEL TT74