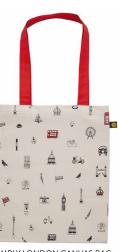

# SIMPLY

The playful Simply London collection is full of life and was inspired by Victoria's childhood memories of adventures in the Big Smoke on family days out.

The playful pattern features hand-illustrated London icons drawn with a carefree and joyful affection. This cheerful design is sure to bring a little piece of city life into your home.

SIMPLY LONDON PACK OF 8 NOTECARDS NC01 (4 of each design)

SIMPLY LONDON POST CARDS PC01

PACK OF TWO A5 LONDON NOTEBOOKS

LONDON BUS ENAMEL PIN PIN01

QUEEN'S GUARD ENAMEL PIN PIN02

UNION JACK ENAMEL PIN PIN03