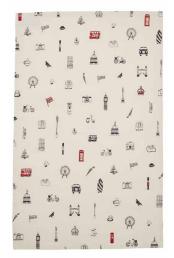

# SIMPLY

The playful Simply London collection is full of life and was inspired by Victoria's childhood memories of adventures in the Big Smoke on family days out.

The playful pattern features hand-illustrated London icons drawn with a carefree and joyful affection. This cheerful design is sure to bring a little piece of city life into your home.

BIG SMOKE TEA TOWEL TT66

SIMPLY LONDON TEA TOWEL TT50

LONDON SKYLINE TEA TOWEL TT56

All our tea towels are carefully folded and packaged in a paper belly band.

LONDON ICONS CHILDREN'S APRON CAP01

SIMPLY LONDON APRON AP28