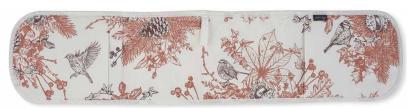

### AUTUMN GARDEN

The comforting Autumn Garden collection is filled with curiosity and warmth and was inspired by woodland walks and cosy evenings as the nights draw closer.

The whimsical pattern features autumnal elements such as pinecones and fallen leaves, along with intricately drawn birds. Created in a colour palette of seasonal shades of deep brown and russet, it is perfect for adding a touch of autumn style across the home.

AUTUMN GARDEN MUG MU39

AUTUMN GARDEN DOUBLE OVEN GLOVES DOG01

AUTUMN GARDEN POT GRAB PG07

AUTUMN GARDEN OVEN MITT OM24

AUTUMN GARDEN TEA TOWEL TT71

AUTUMN GARDEN CANVAS BAG CB31

AUTUMN GARDEN COSMETIC BAG COS04