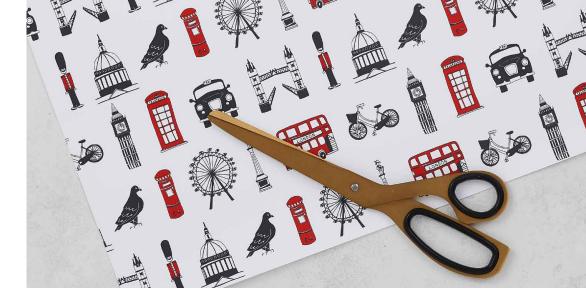

FUDGE Clotted Cream Fudge, 125g, 10 fudge cubes. Overall weight 172g. Packaged in a cardboard tube with metal top

GIFT WRAP 100gsm FSC matt paper. 50 x 70cm / 19.7" x 27.6"

GREETINGS CARDS 320gsm FSC card. Cello wrapped with a coordinated envelope, 114 x 162mm / 4.5" x 6.4".

# SIMPLY

The playful Simply London collection is full of life and was inspired by Victoria's childhood memories of adventures in the Big Smoke on family days out.

The playful pattern features hand-illustrated London icons drawn with a carefree and joyful affection. This cheerful design is sure to bring a little piece of city life into your home.