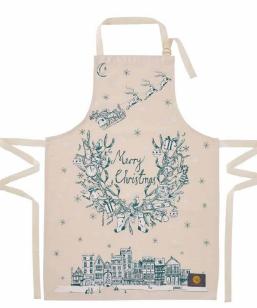

NIGHT BEFORE CHRISTMAS TEA TOWEL TT63X

NIGHT BEFORE CHRISTMAS POT GRAB PG05X

NIGHT BEFORE CHRISTMAS SET OF 4 COASTERS CTR33X/P4

NIGHT BEFORE CHRISTMAS APRON AP37X

NIGHT BEFORE CHRISTMAS MUG MU30X

NIGHT BEFORE CHRISTMAS BAUBLE BB04X