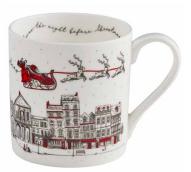

# NIGHT BEFORE CHRISTMAS

The enchanting Night Before Christmas collection is filled with wonder and was inspired by Victoria's magical memories of this special time of year.

The detailed design features festive elements such as a wreath, robin and snowflakes, along with Father Christmas flying silently over a snowy picturesque town. Created in a colour palette of deep teal and snow white, it is a beautiful reminder of everything you love about this enchanting time of year.

NIGHT BEFORE CHRISTMAS TEA TOWEL TT63X

NIGHT BEFORE CHRISTMAS POT GRAB PG05X

NIGHT BEFORE CHRISTMAS SET OF 4 COASTERS CTR33X/P4

NIGHT BEFORE CHRISTMAS APRON AP37X

NIGHT BEFORE CHRISTMAS MUG MU30X

NIGHT BEFORE CHRISTMAS BAUBLE BB04X