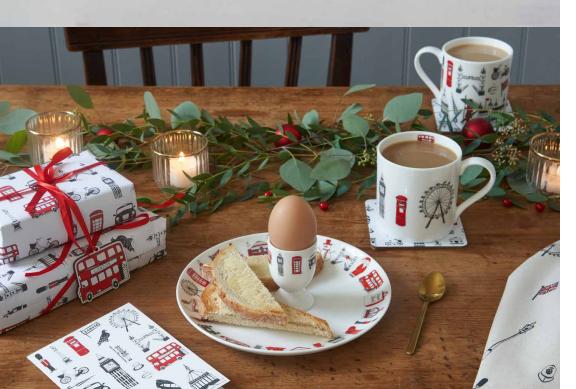

# SIMPLY

The playful Simply London collection is full of life and was inspired by Victoria's childhood memories of adventures in the Big Smoke on family days out.

The playful pattern features hand-illustrated London icons drawn with a carefree and joyful affection. This cheerful design is sure to bring a little piece of city life into your home.

BIG SMOKE TEA TOWEL TT66

SIMPLY LONDON TEA TOWEL TT50

LONDON SKYLINE TEA TOWEL TT56

All our tea towels are carefully folded and packaged in a paper belly band.

LONDON ICONS CHILDREN'S APRON CAP01

SIMPLY LONDON APRON AP28

LONDON SKYLINE OVEN GLOVE OM13

LONDON ICONS OVEN MITT OM17

LONDON ICONS POT GRAB PG01

LONDON BUS POT STAND PS01

SIMPLY LONDON SET OF 4 COASTERS CTR24/P4

LONDON SKYLINE SET OF 4 COASTERS CTR26/P4

LONDON SKYLINE MUG MU24