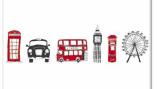

# SIMPLY

The playful Simply London collection is full of life and was inspired by Victoria's childhood memories of adventures in the Big Smoke on family days out.

The playful pattern features hand-illustrated London icons drawn with a carefree and joyful affection. This cheerful design is sure to bring a little piece of city life into your home.