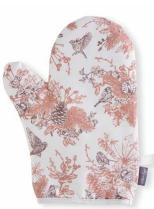

### WILDLIFE IN SPRING

The enchanting Wildlife in Spring collection is bursting with life and was inspired by Victoria's childhood memories of exploring hedgerows around the UK on family holidays.

The whimsical pattern features spring-time elements such a budding blossom, beautiful roses and elegant magnolia, along with intricately drawn birds and insects. Created in a colou palette of vintage blues, it is perfect for adding a touch of spring style throughout the home.

WILDLIFE IN SPRING DOUBLE OVEN GLOVES OM22

WILDLIFE IN SPRING POT GRAB PG06

WILDLIFE IN SPRING OVEN MITT OM23

WILDLIFE IN SPRING WASH BAG WB01

WILDLIFE IN SPRING CUSHION COVER CU12

WILDLIFE IN SPRING COSMETIC BAG COS03