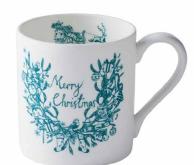

# NIGHT BEFORE CHRISTMAS

The enchanting Night Before Christmas collection is filled with wonder and was inspired by Victoria's magical memories of this special time of year.

The detailed design features festive elements such as a wreath, robin and snowflakes, along with Father Christmas flying silently over a snowy picturesque town. Created in a colour palette of deep teal and snow white, it is a beautiful reminder of everything you love about this enchanting time of year.

NIGHT BEFORE CHRISTMAS TEA TOWEL TT63X

NIGHT BEFORE CHRISTMAS POT GRAB PG05X

NIGHT BEFORE CHRISTMAS SET OF 4 COASTERS CTR33X/P4

NIGHT BEFORE CHRISTMAS APRON AP37X

NIGHT BEFORE CHRISTMAS MUG MU30X

NIGHT BEFORE CHRISTMAS BAUBLE BB04X