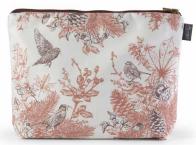

### WILDLIFE IN SPRING

The enchanting Wildlife in Spring collection is bursting with life and was inspired by Victoria's childhood memories of exploring hedgerows around the UK on family holidays.

The whimsical pattern features spring-time elements such a budding blossom, beautiful roses and elegant magnolia, along with intricately drawn birds and insects. Created in a colou palette of vintage blues, it is perfect for adding a touch of spring style throughout the home.

WILDLIFE IN SPRING DOUBLE OVEN GLOVES OM22

WILDLIFE IN SPRING POT GRAB PG06

WILDLIFE IN SPRING OVEN MITT OM23

WILDLIFE IN SPRING WASH BAG WB01

WILDLIFE IN SPRING CUSHION COVER CU12

WILDLIFE IN SPRING COSMETIC BAG COS03