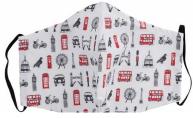

SIMPLY LONDON MUG MU22

LONDON SKYLINE ESPRESSO CUP AND SAUCER SET OF 2 ESM02

LONDON SKYLINE 1/2 PINT JUG JUG01

SOLDIERS EGG CUP EC03

LONDON SKYLINE EGG CUP EC01

BIG SMOKE FACE MASK PLEATED FM03

LONDON ICONS FACE MASK FITTED FM04