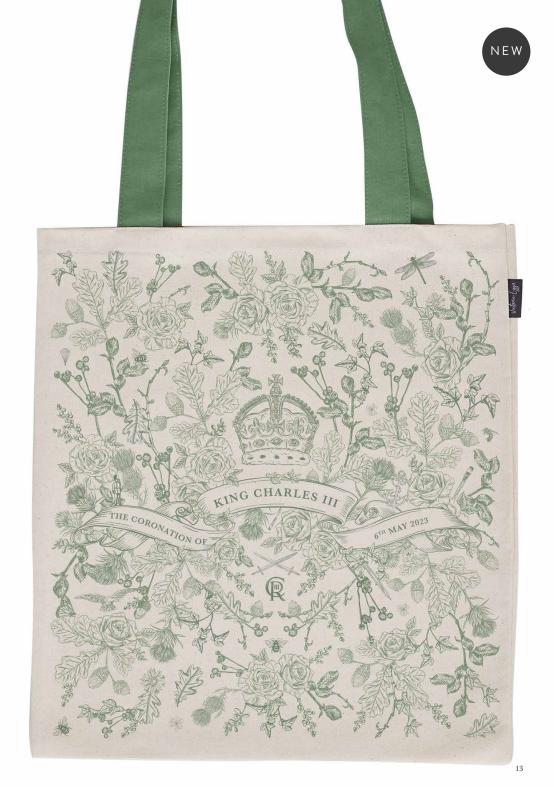

### KING CHARLES III CORONATION

The King Charles III Coronation Collection bears the Tudor Rose, Thistle, Shamrock and Leek also featured in the Queen's Platinum Jubilee collection, and pay tribute to his mother, the late Oueen Elizabeth II.

Ivy, the symbol of eternity, faith and loyalty, trails throughout this delicate design to represent commitment, and inspires the traditional English tones of antique green.

The intricately hand-drawn design from Victoria Eggs includes subtle nods to the King's life; the eagle, swords, and anchor from the British Armed Forces logo, a tiny parachute, and a member of the King's Guard, pens and paintbrushes, bees, a dragonfly and butterfly – all representing his love and support for the Arts, young people, the countryside and his life-long environmental activism.

The Oak leaf, which frames this design is a symbol of strength, stability and endurance. Whenever the King plants a ceremonial tree, he gives a branch a friendly shake to wish them well.

+44(0)20 8013 3284 | victoriaeggs.com | trade.victoriaeggs.com | info@victoriaeggs.com

CORONATION TEA TOWEL TT75

CORONATION CUSHION COVER CU16

CORONATION CANVAS BAG CB35

CORONATION MUG MU43

CORONATION CUP & SAUCER CUP04

Saucer detail; The Crown is revealed when the cup is lifted.

CORONATION BAUBLE BB11