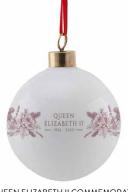

### THE QUEEN'S COMMEMORATIVE

The Queen's Commemorative collection celebrates the life of Queen Elizabeth II.

The design features the iconic crown, surrounded by a spray of flowers, representing England, Scotland, Wales and Ireland, along with pine from the gardens of Balmoral and lavender and rosemary (for remembrance), from the grounds of Windsor Castle. The pine, lavender and rosemary were included in the Queen's memorial service floral arrangement, which was poignantly hand-selected by King Charles.

A simple message on each item reads 'Thank you for Everything'. The words of a very wise little Paddington Bear, and a sentiment that is felt around the world.

THE QUEEN'S COMMEMORATIVE MUG MU42

SAUCER

THE QUEEN'S COMMEMORATIVE TEA TOWEL TT74

THE QUEEN'S COMMEMORATIVE MAGNET MAG12

THE QUEEN'S COMMEMORATIVE CANVAS BAG CB34

THE QUEEN'S COMMEMORATIVE CUP AND SAUCER CUP02

THE QUEEN'S COMMEMORATIVE BAUBLE BB10

All of the textiles are handmade using environmentally friendly water-based inks, ethical supply chains and recyclable materials in Lincolnshire. This includes individually hand sewing woven labels into the seam and hand folding and packing the tea towels into belly bands and applying swing tickets.