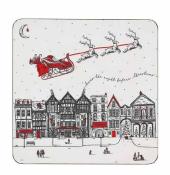

# NIGHT BEFORE CHRISTMAS

The enchanting Night Before Christmas collection is filled with wonder and was inspired by Victoria's magical memories of this special time of year.

The detailed design features festive elements such as a wreath, robin and snowflakes, along with Father Christmas flying silently over a snowy picturesque town. Created in a colour palette of deep teal and snow white, it is a beautiful reminder of everything you love about this enchanting time of year.

NIGHT BEFORE CHRISTMAS TEA TOWEL TT63X

NIGHT BEFORE CHRISTMAS POT GRAB PG05X

NIGHT BEFORE CHRISTMAS SET OF 4 COASTERS CTR33X/P4

NIGHT BEFORE CHRISTMAS APRON AP37X

NIGHT BEFORE CHRISTMAS MUG MU30X

NIGHT BEFORE CHRISTMAS BAUBLE BB04X