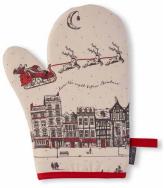

### SANTA'S SLEIGH

The enchanting Santa's Sleigh collection is filled with wonder and was inspired by Victoria's childhood memories of the anticipation and magic of Christmas Eve.

The hand-illustrated design features a traditional scene of reindeer pulling Father Christmas in a sleigh silently over a snowy picturesque English town as people below go about their last minute preparations unaware of the magic happening right above them.

SANTA'S SLEIGH 1/2 PINT JUG JUG04X/H

SANTA'S SLEIGH MUG MU35X

SANTA'S SLEIGH SET OF 4 COASTERS CTR38/P4

SANTA'S SLEIGH TEA FD08

SANTA'S SLEIGH SHORTBREAD FD09

SANTA'S SLEIGH PACK OF 8 NOTECARDS NC06

SANTA'S SLEIGH STOCKING ST02X

SANTA'S SLEIGH BAUBLE BB07X

SANTA'S SLEIGH APRON AP38X

SANTA'S SLEIGH CHILDREN'S APRON CAP03X

SANTA'S SLEIGH OVEN GLOVE DOG02

SANTA'S SLEIGH OVEN MITT OM25

SANTA'S SLEIGH POT GRAB PG08

SANTA'S SLEIGH CUSHION COVER CU15