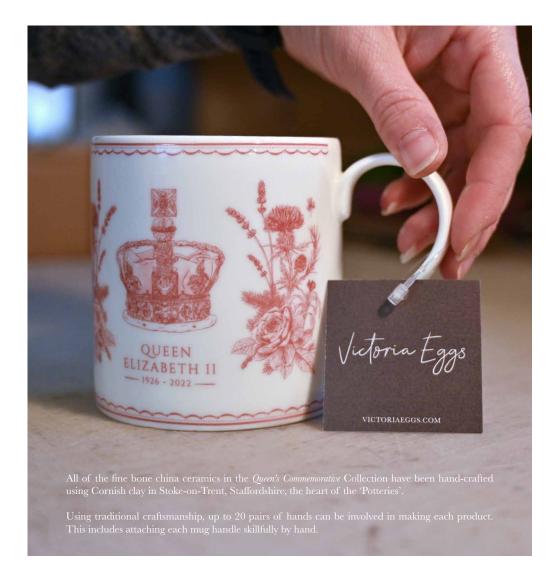

#### PRODUCTS

ALL OUR PRODUCTS ARE MADE IN THE UK. We have carefully selected our manufacturers and love what they do and what they stand for. Our textiles are handmade using environmentally friendly water-based inks, ethical supply chains and recyclable materials. Our stationery is printed onto FSC® certified paper and the coasters are made from FSC® certified wood. The majority of our fine bone china ceramics are hand-crafted in Stoke-on-Trent, Staffordshire, using sustainable materials and processes.

### THE QUEEN'S COMMEMORATIVE

The Queen's Commemorative collection celebrates the life of Queen Elizabeth II.

The design features the iconic crown, surrounded by a spray of flowers, representing England, Scotland, Wales and Ireland, along with pine from the gardens of Balmoral and lavender and rosemary (for remembrance), from the grounds of Windsor Castle. The pine, lavender and rosemary were included in the Queen's memorial service floral arrangement, which was poignantly hand-selected by King Charles.