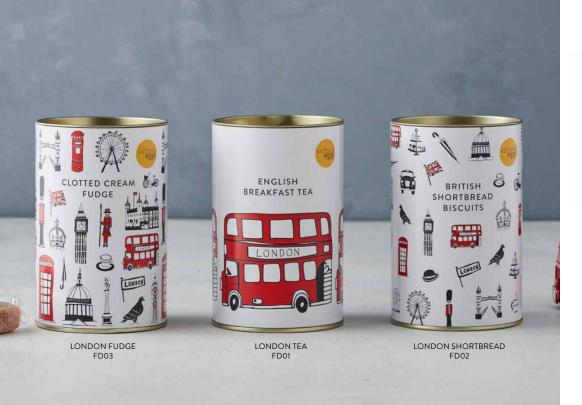

FUDGE Clotted Cream Fudge, 125g, 10 fudge cubes. Overall weight 172g. Packaged in a cardboard tube with metal top

GIFT WRAP 100gsm FSC matt paper. 50 x 70cm / 19.7" x 27.6"

GREETINGS CARDS 320gsm FSC card. Cello wrapped with a coordinated envelope, 114 x 162mm / 4.5" x 6.4".

POT STANDS Melamine with a hardboard base and cork backing. Heat resistant to 145°C. 16 x 16cm / 6.25" x 6.25'

SHORTBREAD Traditional shortbread, 150g, 30 shortbread bites. Overall weight 197g. Packaged in a cardboard tube with metal top

CORONATION TEA FD12

CORONATION SHORTBREAD FD13

CORONATION SET OF 4 COASTERS CTR41/P4

CORONATION MAGNET MAG13

14

CORONATION BUNTING BUNT01

PLEASE NOTE THAT ALL OF THESE IMAGES ARE MOCK UP PHOTOS AND THE FINAL COLOURS MAY VARY SLIGHTLY.

- Henry James

AFTERNOON TEA CUP & SAUCER CUP03

AFTERNOON TEA SET OF 4 COASTERS CTR40/P4

AFTERNOON TEA ENGLISH BREAKFAST TEA FD10

AFTERNOON TEA SHORTBREAD FD11

AFTERNOON TEA TEA TOWEL TT73

AFTERNOON TEA CANVAS BAG CB33