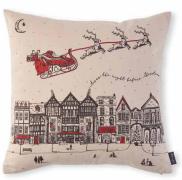

### SANTA'S SLEIGH

The enchanting Santa's Sleigh collection is filled with wonder and was inspired by Victoria's childhood memories of the anticipation and magic of Christmas Eve.

The hand-illustrated design features a traditional scene of reindeer pulling Father Christmas in a sleigh silently over a snowy picturesque English town as people below go about their last minute preparations unaware of the magic happening right above them.

SANTA'S SLEIGH 1/2 PINT JUG JUG04X/H

SANTA'S SLEIGH MUG MU35X

SANTA'S SLEIGH SET OF 4 COASTERS CTR38/P4

SANTA'S SLEIGH TEA FD08

SANTA'S SLEIGH SHORTBREAD FD09

SANTA'S SLEIGH PACK OF 8 NOTECARDS NC06

SANTA'S SLEIGH STOCKING ST02X

SANTA'S SLEIGH BAUBLE BB07X

SANTA'S SLEIGH APRON AP38X

SANTA'S SLEIGH CHILDREN'S APRON CAP03X

SANTA'S SLEIGH OVEN GLOVE DOG02

SANTA'S SLEIGH OVEN MITT OM25

SANTA'S SLEIGH POT GRAB PG08

SANTA'S SLEIGH CUSHION COVER CU15