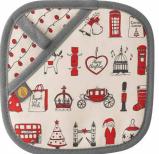

POSTCARDS 350gsm smooth white uncoated postcards, 6 different designs packaged in a belly band, 105 x 148mm / 4.13" x 5.83"

POT GRABS 8oz cotton. Needlepoint polyester wadding insulation. British and EU standards. 195x 195mm / 7.7" x 7.7"

# SIMPLY

The playful Simply London collection is full of life and was inspired by Victoria's childhood memories of adventures in the Big Smoke on family days out.

The playful pattern features hand-illustrated London icons drawn with a carefree and joyful affection. This cheerful design is sure to bring a little piece of city life into your home.

BIG SMOKE TEA TOWEL TT66

SIMPLY LONDON TEA TOWEL TT50

LONDON SKYLINE TEA TOWEL TT56

All our tea towels are carefully folded and packaged in a paper belly band.

LONDON ICONS CHILDREN'S APRON CAP01

SIMPLY LONDON APRON AP28

LONDON SKYLINE OVEN GLOVE OM13

LONDON ICONS OVEN MITT OM17

LONDON ICONS POT GRAB PG01

LONDON BUS POT STAND PS01

SIMPLY LONDON SET OF 4 COASTERS CTR24/P4

LONDON SKYLINE SET OF 4 COASTERS CTR26/P4

LONDON SKYLINE MUG MU24