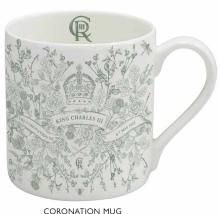

### KING CHARLES III CORONATION

The King Charles III Coronation Collection bears the Tudor Rose, Thistle, Shamrock and Leek also featured in the Queen's Platinum Jubilee collection, and pay tribute to his mother, the late Oueen Elizabeth II.

Ivy, the symbol of eternity, faith and loyalty, trails throughout this delicate design to represent commitment, and inspires the traditional English tones of antique green.

The intricately hand-drawn design from Victoria Eggs includes subtle nods to the King's life; the eagle, swords, and anchor from the British Armed Forces logo, a tiny parachute, and a member of the King's Guard, pens and paintbrushes, bees, a dragonfly and butterfly – all representing his love and support for the Arts, young people, the countryside and his life-long environmental activism.

The Oak leaf, which frames this design is a symbol of strength, stability and endurance. Whenever the King plants a ceremonial tree, he gives a branch a friendly shake to wish them well.

+44(0)20 8013 3284 | victoriaeggs.com | trade.victoriaeggs.com | info@victoriaeggs.com

CORONATION TEA TOWEL TT75

CORONATION CUSHION COVER CU16

CORONATION CANVAS BAG CB35

CORONATION MUG MU43

CORONATION CUP & SAUCER CUP04

Saucer detail; The Crown is revealed when the cup is lifted.

CORONATION BAUBLE BB11