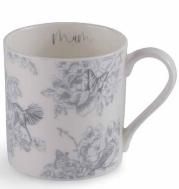

### WILDLIFE IN SPRING

The enchanting Wildlife in Spring collection is bursting with life and was inspired by Victoria's childhood memories of exploring hedgerows around the UK on family holidays.

The whimsical pattern features spring-time elements such a budding blossom, beautiful roses and elegant magnolia, along with intricately drawn birds and insects. Created in a colou palette of vintage blues, it is perfect for adding a touch of spring style throughout the home.

WILDLIFE 'MUM' MUG MU37

WILDLIFE IN SPRING COASTER SET OF 4 CTR36/P4

WILDLIFE IN SPRING SHORTBREAD FD05

WILDLIFE IN SPRING PACK OF 8 NOTECARDS NC03  $( \text{4 of each design} ) \qquad \qquad 39$ 

WILDLIFE IN SPRING APRON AP39