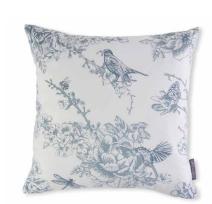

### WILDLIFE IN SPRING

The enchanting Wildlife in Spring collection is bursting with life and was inspired by Victoria's childhood memories of exploring hedgerows around the UK on family holidays.

The whimsical pattern features spring-time elements such a budding blossom, beautiful roses and elegant magnolia, along with intricately drawn birds and insects. Created in a colou palette of vintage blues, it is perfect for adding a touch of spring style throughout the home.

WILDLIFE IN SPRING DOUBLE OVEN GLOVES OM22

WILDLIFE IN SPRING POT GRAB PG06

WILDLIFE IN SPRING OVEN MITT OM23

WILDLIFE IN SPRING WASH BAG WB01

WILDLIFE IN SPRING CUSHION COVER CU12

WILDLIFE IN SPRING COSMETIC BAG COS03