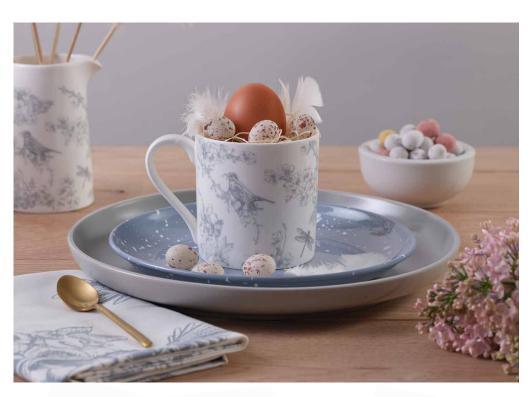

### WILDLIFE IN SPRING

The enchanting Wildlife in Spring collection is bursting with life and was inspired by Victoria's childhood memories of exploring hedgerows around the UK on family holidays.

The whimsical pattern features spring-time elements such a budding blossom, beautiful roses and elegant magnolia, along with intricately drawn birds and insects. Created in a colou palette of vintage blues, it is perfect for adding a touch of spring style throughout the home.

WILDLIFE 'MUM' MUG MU37

WILDLIFE IN SPRING COASTER SET OF 4 CTR36/P4

WILDLIFE IN SPRING SHORTBREAD FD05

WILDLIFE IN SPRING PACK OF 8 NOTECARDS NC03  $( \text{4 of each design} ) \qquad \qquad 39$ 

WILDLIFE IN SPRING APRON AP39