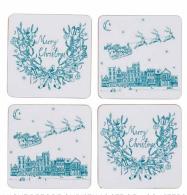

NIGHT BEFORE CHRISTMAS TEA TOWEL TT63X

NIGHT BEFORE CHRISTMAS POT GRAB PG05X

NIGHT BEFORE CHRISTMAS SET OF 4 COASTERS CTR33X/P4

NIGHT BEFORE CHRISTMAS APRON AP37X

NIGHT BEFORE CHRISTMAS MUG MU30X

NIGHT BEFORE CHRISTMAS BAUBLE BB04X