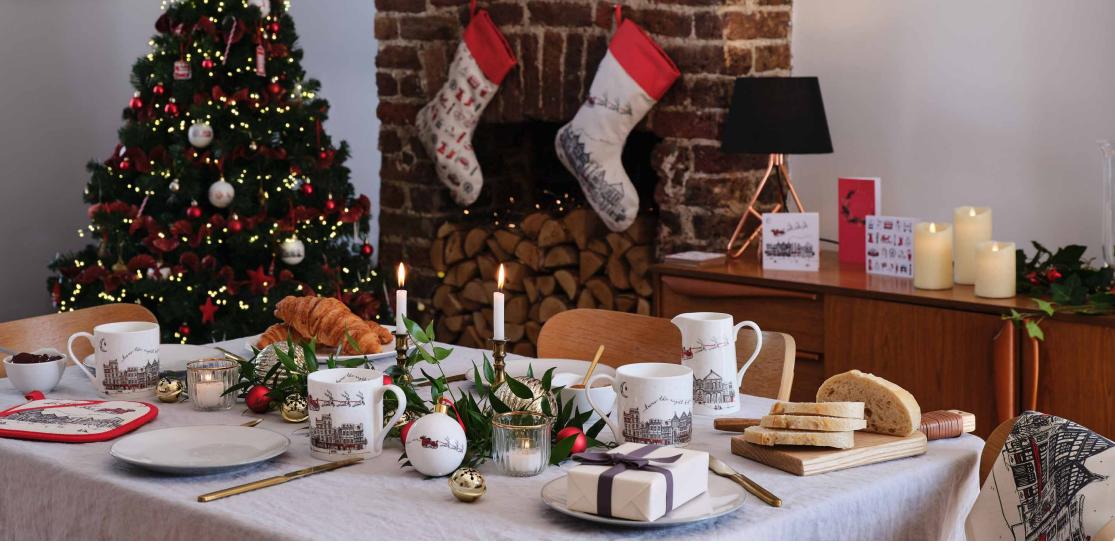

# NIGHT BEFORE CHRISTMAS

The enchanting Night Before Christmas collection is filled with wonder and was inspired by Victoria's magical memories of this special time of year.

The detailed design features festive elements such as a wreath, robin and snowflakes, along with Father Christmas flying silently over a snowy picturesque town. Created in a colour palette of deep teal and snow white, it is a beautiful reminder of everything you love about this enchanting time of year.

NIGHT BEFORE CHRISTMAS TEA TOWEL TT63X

NIGHT BEFORE CHRISTMAS POT GRAB PG05X

NIGHT BEFORE CHRISTMAS SET OF 4 COASTERS CTR33X/P4

NIGHT BEFORE CHRISTMAS APRON AP37X

NIGHT BEFORE CHRISTMAS MUG MU30X

NIGHT BEFORE CHRISTMAS BAUBLE BB04X