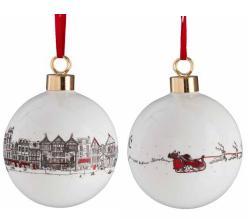

### SANTA'S SLEIGH

The enchanting Santa's Sleigh collection is filled with wonder and was inspired by Victoria's childhood memories of the anticipation and magic of Christmas Eve.

The hand-illustrated design features a traditional scene of reindeer pulling Father Christmas in a sleigh silently over a snowy picturesque English town as people below go about their last minute preparations unaware of the magic happening right above them.

SANTA'S SLEIGH BAUBLE BB07X

SANTA'S SLEIGH APRON AP38X

SANTA'S SLEIGH CHILDREN'S APRON CAP03X

SANTA'S SLEIGH OVEN GLOVE DOG02

SANTA'S SLEIGH OVEN MITT OM25

SANTA'S SLEIGH POT GRAB PG08

SANTA'S SLEIGH CUSHION COVER CU15