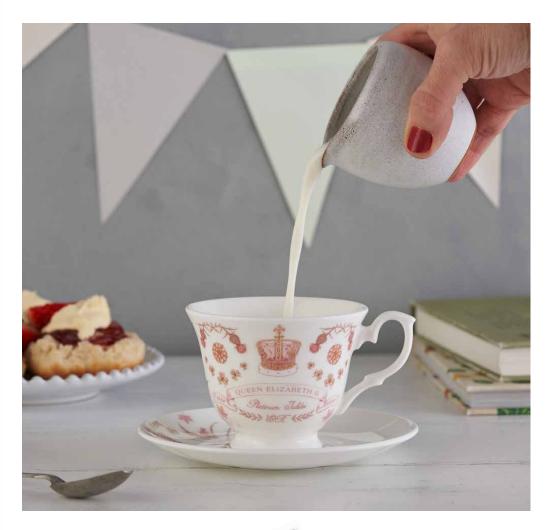

### THE QUEEN'S COMMEMORATIVE

The Queen's Commemorative collection celebrates the life of Queen Elizabeth II.

The design features the iconic crown, surrounded by a spray of flowers, representing England, Scotland, Wales and Ireland, along with pine from the gardens of Balmoral and lavender and rosemary (for remembrance), from the grounds of Windsor Castle. The pine, lavender and rosemary were included in the Queen's memorial service floral arrangement, which was poignantly hand-selected by King Charles.

A simple message on each item reads 'Thank you for Everything'. The words of a very wise little Paddington Bear, and a sentiment that is felt around the world.

THE QUEEN'S COMMEMORATIVE MUG MU42

SAUCER

THE QUEEN'S COMMEMORATIVE TEA TOWEL TT74

THE QUEEN'S COMMEMORATIVE MAGNET MAG12

THE QUEEN'S COMMEMORATIVE CANVAS BAG CB34

THE QUEEN'S COMMEMORATIVE CUP AND SAUCER CUP02

THE QUEEN'S COMMEMORATIVE BAUBLE BB10

All of the textiles are handmade using environmentally friendly water-based inks, ethical supply chains and recyclable materials in Lincolnshire. This includes individually hand sewing woven labels into the seam and hand folding and packing the tea towels into belly bands and applying swing tickets.