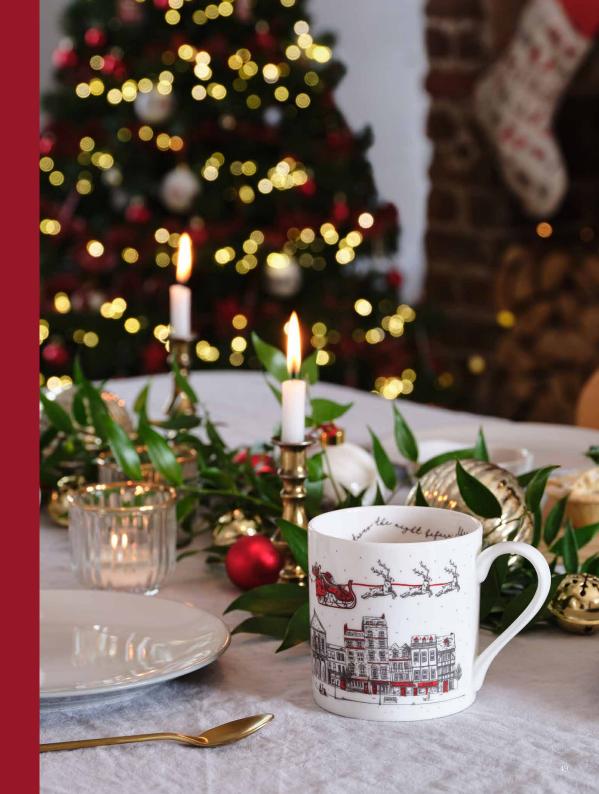

# NIGHT BEFORE CHRISTMAS

The enchanting Night Before Christmas collection is filled with wonder and was inspired by Victoria's magical memories of this special time of year.

The detailed design features festive elements such as a wreath, robin and snowflakes, along with Father Christmas flying silently over a snowy picturesque town. Created in a colour palette of deep teal and snow white, it is a beautiful reminder of everything you love about this enchanting time of year.

NIGHT BEFORE CHRISTMAS TEA TOWEL TT63X

NIGHT BEFORE CHRISTMAS POT GRAB PG05X

NIGHT BEFORE CHRISTMAS SET OF 4 COASTERS CTR33X/P4

NIGHT BEFORE CHRISTMAS APRON AP37X

NIGHT BEFORE CHRISTMAS MUG MU30X

NIGHT BEFORE CHRISTMAS BAUBLE BB04X