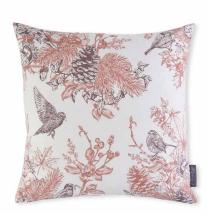

### WILDLIFE IN SPRING

The enchanting Wildlife in Spring collection is bursting with life and was inspired by Victoria's childhood memories of exploring hedgerows around the UK on family holidays.

The whimsical pattern features spring-time elements such a budding blossom, beautiful roses and elegant magnolia, along with intricately drawn birds and insects. Created in a colou palette of vintage blues, it is perfect for adding a touch of spring style throughout the home.

WILDLIFE IN SPRING DOUBLE OVEN GLOVES OM22

WILDLIFE IN SPRING POT GRAB PG06

WILDLIFE IN SPRING OVEN MITT OM23

WILDLIFE IN SPRING WASH BAG WB01

WILDLIFE IN SPRING CUSHION COVER CU12

WILDLIFE IN SPRING COSMETIC BAG COS03