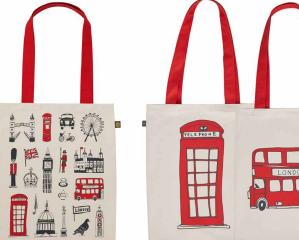

BIG SMOKE CANVAS BAG CB28

TELEPHONE BOX & LONDON BUS CANVAS BAG CB20

SIMPLY LONDON CANVAS BAG CB16

LONDON BUS WOODEN DECORATION DEC01

TELEPHONE BOX WOODEN DECORATION DEC02

TAXI WOODEN DECORATION DEC03

SOLDIER WOODEN DECORATION DEC04