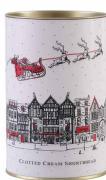

# NIGHT BEFORE CHRISTMAS

The enchanting Night Before Christmas collection is filled with wonder and was inspired by Victoria's magical memories of this special time of year.

The detailed design features festive elements such as a wreath, robin and snowflakes, along with Father Christmas flying silently over a snowy picturesque town. Created in a colour palette of deep teal and snow white, it is a beautiful reminder of everything you love about this enchanting time of year.

NIGHT BEFORE CHRISTMAS TEA TOWEL TT63X

NIGHT BEFORE CHRISTMAS POT GRAB PG05X

NIGHT BEFORE CHRISTMAS SET OF 4 COASTERS CTR33X/P4

NIGHT BEFORE CHRISTMAS APRON AP37X

NIGHT BEFORE CHRISTMAS MUG MU30X

NIGHT BEFORE CHRISTMAS BAUBLE BB04X