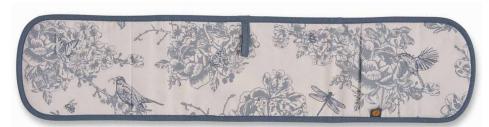

### WILDLIFE IN SPRING

The enchanting Wildlife in Spring collection is bursting with life and was inspired by Victoria's childhood memories of exploring hedgerows around the UK on family holidays.

The whimsical pattern features spring-time elements such a budding blossom, beautiful roses and elegant magnolia, along with intricately drawn birds and insects. Created in a colou palette of vintage blues, it is perfect for adding a touch of spring style throughout the home.

WILDLIFE 'MUM' MUG MU37

WILDLIFE IN SPRING COASTER SET OF 4 CTR36/P4

WILDLIFE IN SPRING SHORTBREAD FD05

WILDLIFE IN SPRING PACK OF 8 NOTECARDS NC03  $( \text{4 of each design} ) \qquad \qquad 39$ 

WILDLIFE IN SPRING APRON AP39