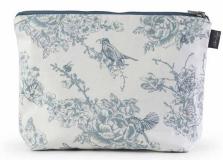

### WILDLIFE IN SPRING

The enchanting Wildlife in Spring collection is bursting with life and was inspired by Victoria's childhood memories of exploring hedgerows around the UK on family holidays.

The whimsical pattern features spring-time elements such a budding blossom, beautiful roses and elegant magnolia, along with intricately drawn birds and insects. Created in a colou palette of vintage blues, it is perfect for adding a touch of spring style throughout the home.

WILDLIFE IN SPRING DOUBLE OVEN GLOVES OM22

WILDLIFE IN SPRING POT GRAB PG06

WILDLIFE IN SPRING OVEN MITT OM23

WILDLIFE IN SPRING WASH BAG WB01

WILDLIFE IN SPRING CUSHION COVER CU12

WILDLIFE IN SPRING COSMETIC BAG COS03