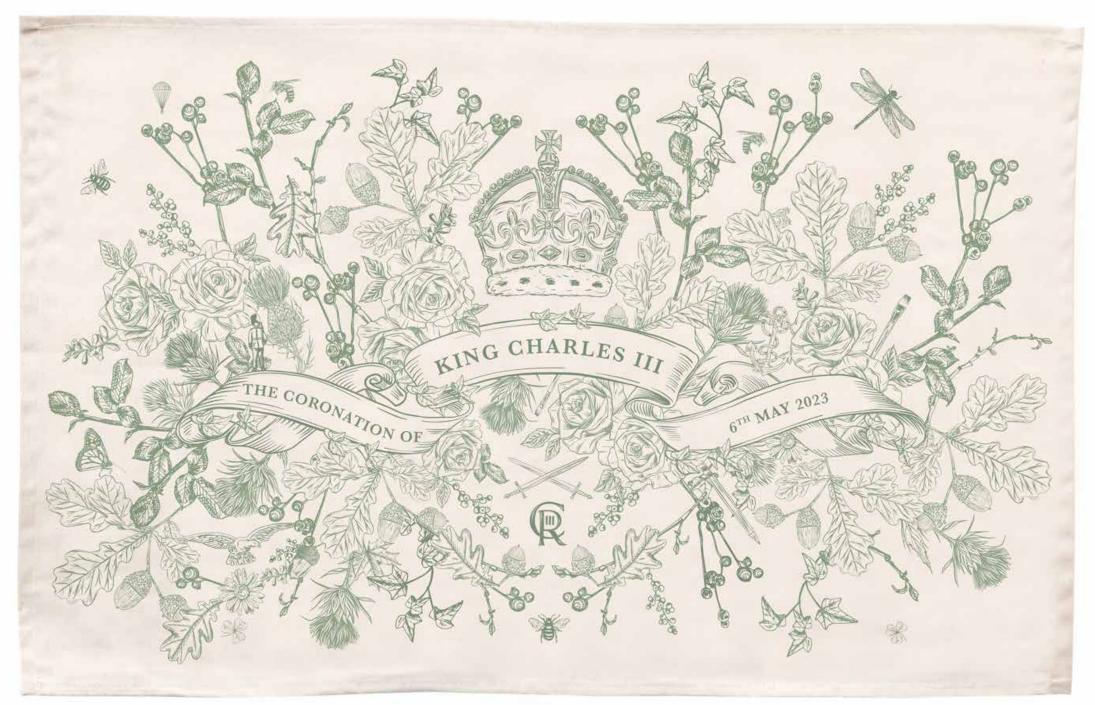

### KING CHARLES III CORONATION

The King Charles III Coronation Collection bears the Tudor Rose, Thistle, Shamrock and Leek also featured in the Queen's Platinum Jubilee collection, and pay tribute to his mother, the late Oueen Elizabeth II.

Ivy, the symbol of eternity, faith and loyalty, trails throughout this delicate design to represent commitment, and inspires the traditional English tones of antique green.

The intricately hand-drawn design from Victoria Eggs includes subtle nods to the King's life; the eagle, swords, and anchor from the British Armed Forces logo, a tiny parachute, and a member of the King's Guard, pens and paintbrushes, bees, a dragonfly and butterfly – all representing his love and support for the Arts, young people, the countryside and his life-long environmental activism.

The Oak leaf, which frames this design is a symbol of strength, stability and endurance. Whenever the King plants a ceremonial tree, he gives a branch a friendly shake to wish them well.

+44(0)20 8013 3284 | victoriaeggs.com | trade.victoriaeggs.com | info@victoriaeggs.com

CORONATION TEA TOWEL TT75

CORONATION CUSHION COVER CU16

CORONATION CANVAS BAG CB35

CORONATION MUG MU43

CORONATION CUP & SAUCER CUP04

Saucer detail; The Crown is revealed when the cup is lifted.

CORONATION BAUBLE BB11