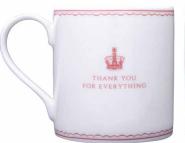

### THE QUEEN'S COMMEMORATIVE

The Queen's Commemorative collection celebrates the life of Queen Elizabeth II.

The design features the iconic crown, surrounded by a spray of flowers, representing England, Scotland, Wales and Ireland, along with pine from the gardens of Balmoral and lavender and rosemary (for remembrance), from the grounds of Windsor Castle. The pine, lavender and rosemary were included in the Queen's memorial service floral arrangement, which was poignantly hand-selected by King Charles.

A simple message on each item reads 'Thank you for Everything'. The words of a very wise little Paddington Bear, and a sentiment that is felt around the world.

THE QUEEN'S COMMEMORATIVE MUG MU42

SAUCER

THE QUEEN'S COMMEMORATIVE TEA TOWEL TT74