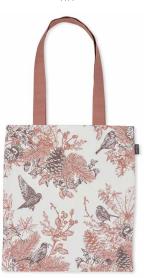

### WILDLIFE IN SPRING

The enchanting Wildlife in Spring collection is bursting with life and was inspired by Victoria's childhood memories of exploring hedgerows around the UK on family holidays.

The whimsical pattern features spring-time elements such a budding blossom, beautiful roses and elegant magnolia, along with intricately drawn birds and insects. Created in a colou palette of vintage blues, it is perfect for adding a touch of spring style throughout the home.

WILDLIFE IN SPRING CANVAS BAG CB30