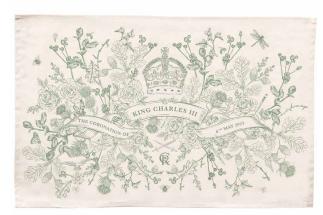

### KING CHARLES III CORONATION

The King Charles III Coronation Collection bears the Tudor Rose, Thistle, Shamrock and Leek also featured in the Queen's Platinum Jubilee collection, and pay tribute to his mother, the late Oueen Elizabeth II.

Ivy, the symbol of eternity, faith and loyalty, trails throughout this delicate design to represent commitment, and inspires the traditional English tones of antique green.

The intricately hand-drawn design from Victoria Eggs includes subtle nods to the King's life; the eagle, swords, and anchor from the British Armed Forces logo, a tiny parachute, and a member of the King's Guard, pens and paintbrushes, bees, a dragonfly and butterfly – all representing his love and support for the Arts, young people, the countryside and his life-long environmental activism.

The Oak leaf, which frames this design is a symbol of strength, stability and endurance. Whenever the King plants a ceremonial tree, he gives a branch a friendly shake to wish them well.

+44(0)20 8013 3284 | victoriaeggs.com | trade.victoriaeggs.com | info@victoriaeggs.com