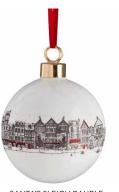

BIG SMOKE TEA TOWEL TT66

SIMPLY LONDON TEA TOWEL TT50

LONDON SKYLINE TEA TOWEL TT56

All our tea towels are carefully folded and packaged in a paper belly band.

LONDON ICONS CHILDREN'S APRON CAP01

SIMPLY LONDON APRON AP28

LONDON SKYLINE OVEN GLOVE OM13

LONDON ICONS OVEN MITT OM17

LONDON ICONS POT GRAB PG01

LONDON BUS POT STAND PS01

SIMPLY LONDON SET OF 4 COASTERS CTR24/P4

LONDON SKYLINE SET OF 4 COASTERS CTR26/P4

LONDON SKYLINE MUG MU24