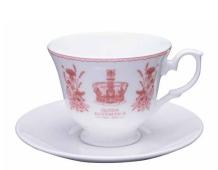

THE QUEEN'S COMMEMORATIVE MAGNET MAG12

THE QUEEN'S COMMEMORATIVE CANVAS BAG CB34

THE QUEEN'S COMMEMORATIVE CUP AND SAUCER CUP02

THE QUEEN'S COMMEMORATIVE BAUBLE BB10

All of the textiles are handmade using environmentally friendly water-based inks, ethical supply chains and recyclable materials in Lincolnshire. This includes individually hand sewing woven labels into the seam and hand folding and packing the tea towels into belly bands and applying swing tickets.