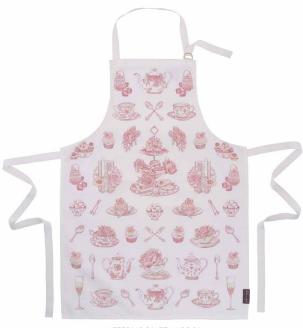

### AFTERNOON TEA

The decadent Afternoon Tea collection was inspired by Victoria's love of this quintessentially British ritual.

"There are few hours in life more agreeable than the hour dedicated to the ceremony known as afternoon tea."

- Henry James

AFTERNOON TEA CUP & SAUCER CUP03

AFTERNOON TEA SET OF 4 COASTERS CTR40/P4

AFTERNOON TEA ENGLISH BREAKFAST TEA FD10

AFTERNOON TEA SHORTBREAD FD11

AFTERNOON TEA TEA TOWEL TT73

AFTERNOON TEA CANVAS BAG CB33

AFTERNOON TEA APRON AP42

AFTERNOON TEA DOUBLE OVEN GLOVES DOG03