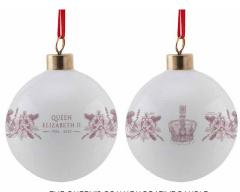

THE QUEEN'S COMMEMORATIVE MAGNET MAG12

THE QUEEN'S COMMEMORATIVE CANVAS BAG CB34

THE QUEEN'S COMMEMORATIVE CUP AND SAUCER CUP02

THE QUEEN'S COMMEMORATIVE BAUBLE BB10

All of the textiles are handmade using environmentally friendly water-based inks, ethical supply chains and recyclable materials in Lincolnshire. This includes individually hand sewing woven labels into the seam and hand folding and packing the tea towels into belly bands and applying swing tickets.