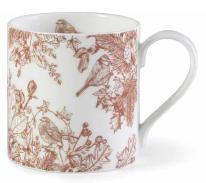

### WILDLIFE IN SPRING

The enchanting Wildlife in Spring collection is bursting with life and was inspired by Victoria's childhood memories of exploring hedgerows around the UK on family holidays.

The whimsical pattern features spring-time elements such a budding blossom, beautiful roses and elegant magnolia, along with intricately drawn birds and insects. Created in a colou palette of vintage blues, it is perfect for adding a touch of spring style throughout the home.

WILDLIFE 'MUM' MUG MU37

WILDLIFE IN SPRING COASTER SET OF 4 CTR36/P4

WILDLIFE IN SPRING SHORTBREAD FD05

WILDLIFE IN SPRING PACK OF 8 NOTECARDS NC03  $( \text{4 of each design} ) \qquad \qquad 39$ 

WILDLIFE IN SPRING APRON AP39