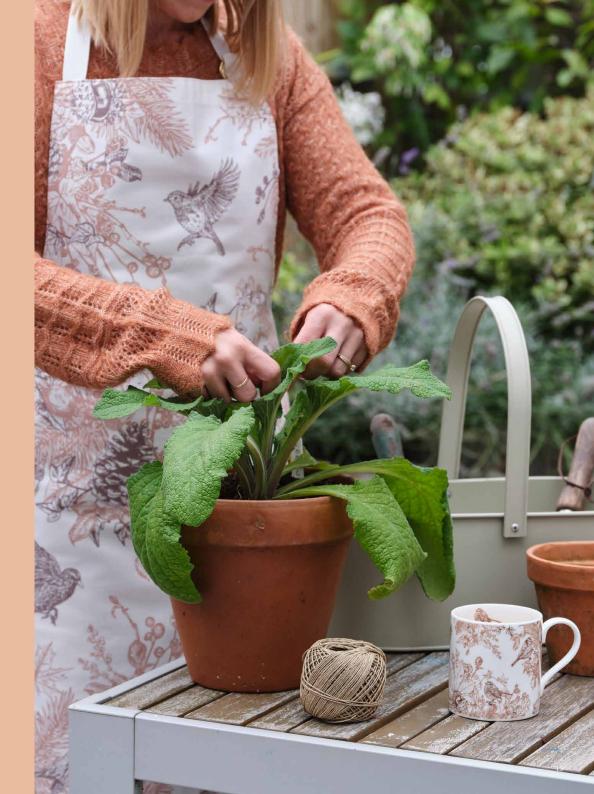

### AUTUMN GARDEN

The comforting Autumn Garden collection is filled with curiosity and warmth and was inspired by woodland walks and cosy evenings as the nights draw closer.

The whimsical pattern features autumnal elements such as pinecones and fallen leaves, along with intricately drawn birds. Created in a colour palette of seasonal shades of deep brown and russet, it is perfect for adding a touch of autumn style across the home.

AUTUMN GARDEN MUG MU39

AUTUMN GARDEN DOUBLE OVEN GLOVES DOG01

AUTUMN GARDEN POT GRAB PG07

AUTUMN GARDEN OVEN MITT OM24

AUTUMN GARDEN TEA TOWEL TT71

AUTUMN GARDEN CANVAS BAG CB31

AUTUMN GARDEN COSMETIC BAG COS04

AUTUMN GARDEN APRON AP40

AUTUMN GARDEN CUSHION COVER CU13

AUTUMN GARDEN WASH BAG WB02