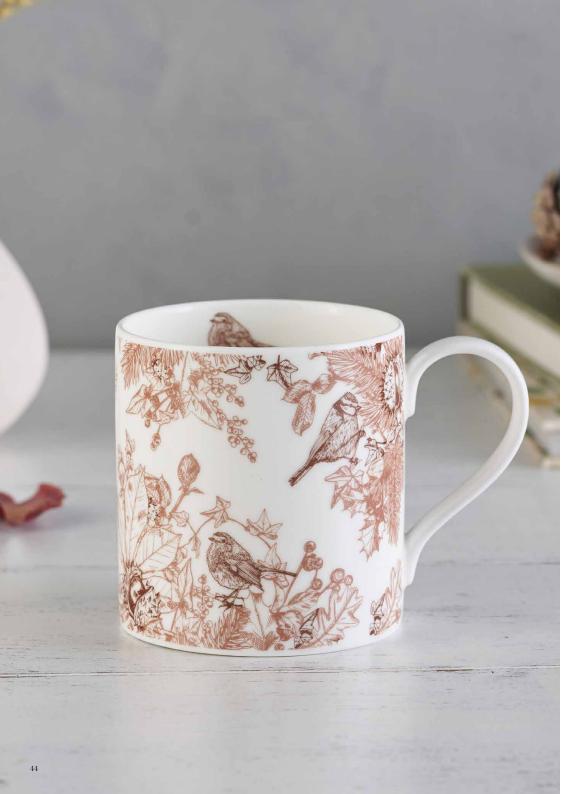

### AUTUMN GARDEN

The comforting Autumn Garden collection is filled with curiosity and warmth and was inspired by woodland walks and cosy evenings as the nights draw closer.

The whimsical pattern features autumnal elements such as pinecones and fallen leaves, along with intricately drawn birds. Created in a colour palette of seasonal shades of deep brown and russet, it is perfect for adding a touch of autumn style across the home.

AUTUMN GARDEN MUG MU39

AUTUMN GARDEN DOUBLE OVEN GLOVES DOG01

AUTUMN GARDEN POT GRAB PG07

AUTUMN GARDEN OVEN MITT OM24

AUTUMN GARDEN TEA TOWEL TT71

AUTUMN GARDEN CANVAS BAG CB31

AUTUMN GARDEN COSMETIC BAG COS04