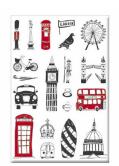

# SIMPLY

The playful Simply London collection is full of life and was inspired by Victoria's childhood memories of adventures in the Big Smoke on family days out.

The playful pattern features hand-illustrated London icons drawn with a carefree and joyful affection. This cheerful design is sure to bring a little piece of city life into your home.