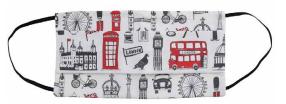

SIMPLY LONDON MUG MU22

LONDON SKYLINE ESPRESSO CUP AND SAUCER SET OF 2 ESM02

LONDON SKYLINE 1/2 PINT JUG JUG01

SOLDIERS EGG CUP EC03

LONDON SKYLINE EGG CUP EC01

BIG SMOKE FACE MASK PLEATED FM03

LONDON ICONS FACE MASK FITTED FM04