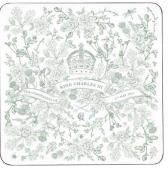

### KING CHARLES III CORONATION

The King Charles III Coronation Collection bears the Tudor Rose, Thistle, Shamrock and Leek also featured in the Queen's Platinum Jubilee collection, and pay tribute to his mother, the late Oueen Elizabeth II.

Ivy, the symbol of eternity, faith and loyalty, trails throughout this delicate design to represent commitment, and inspires the traditional English tones of antique green.

The intricately hand-drawn design from Victoria Eggs includes subtle nods to the King's life; the eagle, swords, and anchor from the British Armed Forces logo, a tiny parachute, and a member of the King's Guard, pens and paintbrushes, bees, a dragonfly and butterfly – all representing his love and support for the Arts, young people, the countryside and his life-long environmental activism.

The Oak leaf, which frames this design is a symbol of strength, stability and endurance. Whenever the King plants a ceremonial tree, he gives a branch a friendly shake to wish them well.

+44(0)20 8013 3284 | victoriaeggs.com | trade.victoriaeggs.com | info@victoriaeggs.com