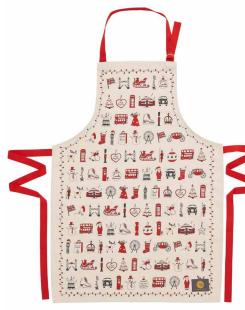

LONDON CHRISTMAS TEA TOWEL TT61X

LONDON CHRISTMAS APRON AP35X

LONDON CHRISTMAS POT GRAB PG03X

LONDON CHRISTMAS STOCKING ST01X

LONDON CHRISTMAS CHILDREN'S APRON CAP02X

LONDON CHRISTMAS MUG MU27X

LONDON CHRISTMAS PACK OF 8 NOTECARDS NC05