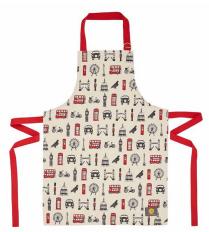

# SIMPLY

The playful Simply London collection is full of life and was inspired by Victoria's childhood memories of adventures in the Big Smoke on family days out.

The playful pattern features hand-illustrated London icons drawn with a carefree and joyful affection. This cheerful design is sure to bring a little piece of city life into your home.

BIG SMOKE TEA TOWEL TT66

SIMPLY LONDON TEA TOWEL TT50

LONDON SKYLINE TEA TOWEL TT56

All our tea towels are carefully folded and packaged in a paper belly band.

LONDON ICONS CHILDREN'S APRON CAP01

SIMPLY LONDON APRON AP28