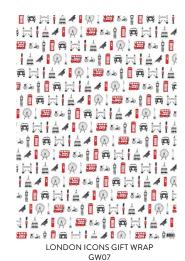

FUDGE Clotted Cream Fudge, 125g, 10 fudge cubes. Overall weight 172g. Packaged in a cardboard tube with metal top

GIFT WRAP 100gsm FSC matt paper. 50 x 70cm / 19.7" x 27.6"

GREETINGS CARDS 320gsm FSC card. Cello wrapped with a coordinated envelope, 114 x 162mm / 4.5" x 6.4".

# SIMPLY

The playful Simply London collection is full of life and was inspired by Victoria's childhood memories of adventures in the Big Smoke on family days out.

The playful pattern features hand-illustrated London icons drawn with a carefree and joyful affection. This cheerful design is sure to bring a little piece of city life into your home.