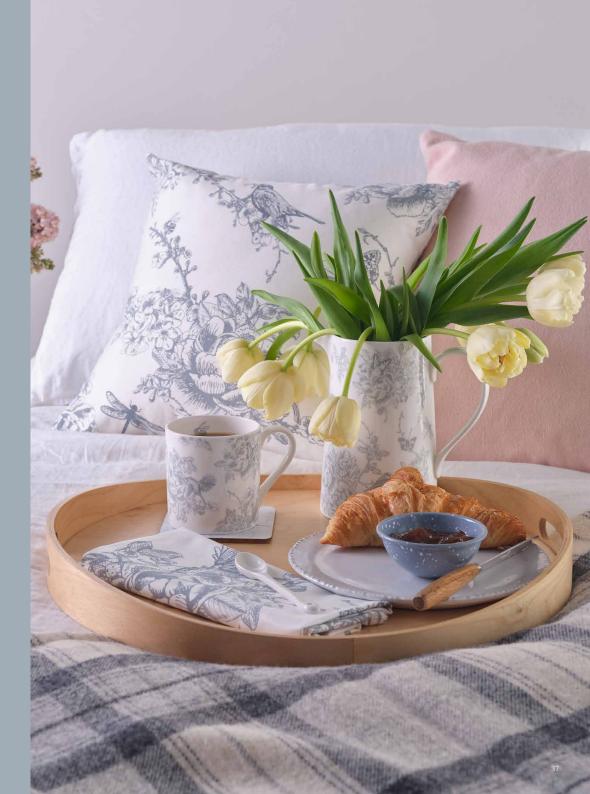

### WILDLIFE IN SPRING

The enchanting Wildlife in Spring collection is bursting with life and was inspired by Victoria's childhood memories of exploring hedgerows around the UK on family holidays.

The whimsical pattern features spring-time elements such a budding blossom, beautiful roses and elegant magnolia, along with intricately drawn birds and insects. Created in a colou palette of vintage blues, it is perfect for adding a touch of spring style throughout the home.