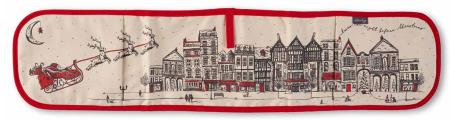

### SANTA'S SLEIGH

The enchanting Santa's Sleigh collection is filled with wonder and was inspired by Victoria's childhood memories of the anticipation and magic of Christmas Eve.

The hand-illustrated design features a traditional scene of reindeer pulling Father Christmas in a sleigh silently over a snowy picturesque English town as people below go about their last minute preparations unaware of the magic happening right above them.

SANTA'S SLEIGH 1/2 PINT JUG JUG04X/H

SANTA'S SLEIGH MUG MU35X

SANTA'S SLEIGH SET OF 4 COASTERS CTR38/P4

SANTA'S SLEIGH TEA FD08

SANTA'S SLEIGH SHORTBREAD FD09

SANTA'S SLEIGH PACK OF 8 NOTECARDS NC06

SANTA'S SLEIGH STOCKING ST02X

SANTA'S SLEIGH BAUBLE BB07X

SANTA'S SLEIGH APRON AP38X

SANTA'S SLEIGH CHILDREN'S APRON CAP03X

SANTA'S SLEIGH OVEN GLOVE DOG02

SANTA'S SLEIGH OVEN MITT OM25

SANTA'S SLEIGH POT GRAB PG08

SANTA'S SLEIGH CUSHION COVER CU15