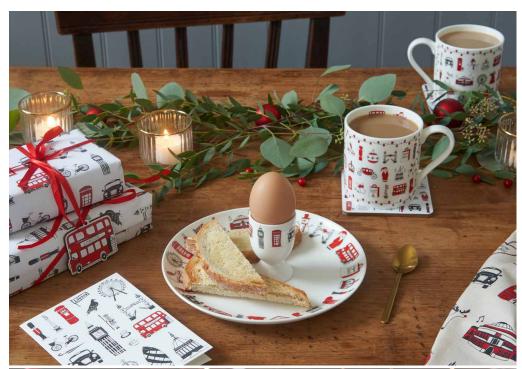

CUSHION COVERS 80z cotton. Approx 40cm x 40cm / 15.5" x 15.5'

EGG CUPS Fine bone china. 67 (h) x 47mm (d) / 2.64" (h) x 1.85" (c

ENGLISH BREAKFAST TEA 75g, 25 bags. Overall weight 122g. Packaged in a cardboard tube with metal top.

JUGS Fine bone china, handcrafted in Staffordshire. HALF PINT: 116mm (h) x 75mm(d) / 4.56" (h) x 2.95" (d). QUARTER PINT: 88mm (l) x 53mm (d) / 3.46"(h) x 2.08" (d)

MAGNETS Plastic, steel and gloss laminated print, 50.8 x 76.2mm / 2" x 3".

MUGS Fine bone china, handcrafted in Staffordshire. 12oz. Approx 8.4(d) x 8.9cm(h) / 3.3"(d) x 3.5"(h).

NOTEBOOKS 60pp square spine, 100% recycled paper. Plain paper inside. 2 pack; packaged in a belly band. A5; 210 x 148mm / 8.3" x 5.8".

# SIMPLY

The playful Simply London collection is full of life and was inspired by Victoria's childhood memories of adventures in the Big Smoke on family days out.

The playful pattern features hand-illustrated London icons drawn with a carefree and joyful affection. This cheerful design is sure to bring a little piece of city life into your home.

SIMPLY LONDON MUG MU22

LONDON SKYLINE ESPRESSO CUP AND SAUCER SET OF 2 ESM02

LONDON SKYLINE 1/2 PINT JUG JUG01

SOLDIERS EGG CUP EC03

LONDON SKYLINE EGG CUP EC01

BIG SMOKE FACE MASK PLEATED FM03

LONDON ICONS FACE MASK FITTED FM04