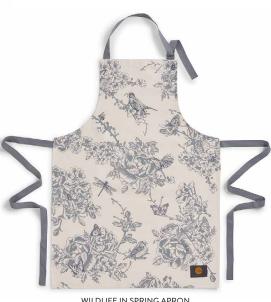

### WILDLIFE IN SPRING

The enchanting Wildlife in Spring collection is bursting with life and was inspired by Victoria's childhood memories of exploring hedgerows around the UK on family holidays.

The whimsical pattern features spring-time elements such a budding blossom, beautiful roses and elegant magnolia, along with intricately drawn birds and insects. Created in a colou palette of vintage blues, it is perfect for adding a touch of spring style throughout the home.

WILDLIFE 'MUM' MUG MU37

WILDLIFE IN SPRING COASTER SET OF 4 CTR36/P4

WILDLIFE IN SPRING SHORTBREAD FD05

WILDLIFE IN SPRING PACK OF 8 NOTECARDS NC03  $( \text{4 of each design} ) \qquad \qquad 39$ 

WILDLIFE IN SPRING APRON AP39