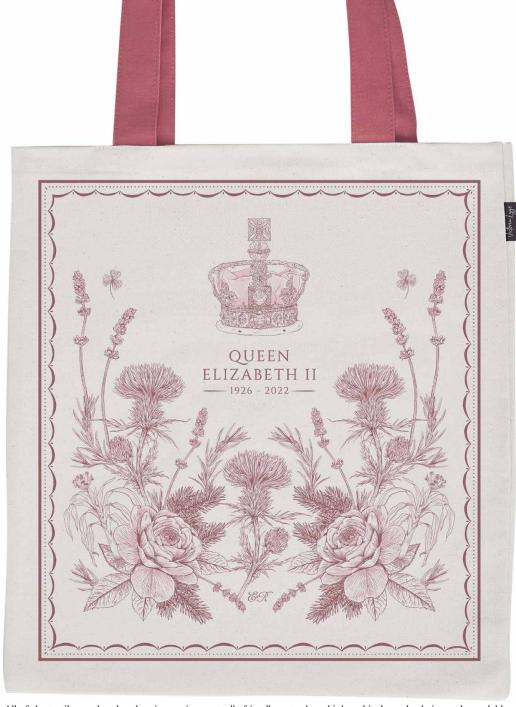

### THE QUEEN'S COMMEMORATIVE

The Queen's Commemorative collection celebrates the life of Queen Elizabeth II.

The design features the iconic crown, surrounded by a spray of flowers, representing England, Scotland, Wales and Ireland, along with pine from the gardens of Balmoral and lavender and rosemary (for remembrance), from the grounds of Windsor Castle. The pine, lavender and rosemary were included in the Queen's memorial service floral arrangement, which was poignantly hand-selected by King Charles.

A simple message on each item reads 'Thank you for Everything'. The words of a very wise little Paddington Bear, and a sentiment that is felt around the world.

THE QUEEN'S COMMEMORATIVE MUG MU42

SAUCER

THE QUEEN'S COMMEMORATIVE TEA TOWEL TT74

THE QUEEN'S COMMEMORATIVE MAGNET MAG12

THE QUEEN'S COMMEMORATIVE CANVAS BAG CB34

THE QUEEN'S COMMEMORATIVE CUP AND SAUCER CUP02

THE QUEEN'S COMMEMORATIVE BAUBLE BB10

All of the textiles are handmade using environmentally friendly water-based inks, ethical supply chains and recyclable materials in Lincolnshire. This includes individually hand sewing woven labels into the seam and hand folding and packing the tea towels into belly bands and applying swing tickets.