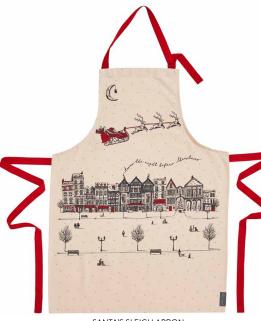

### SANTA'S SLEIGH

The enchanting Santa's Sleigh collection is filled with wonder and was inspired by Victoria's childhood memories of the anticipation and magic of Christmas Eve.

The hand-illustrated design features a traditional scene of reindeer pulling Father Christmas in a sleigh silently over a snowy picturesque English town as people below go about their last minute preparations unaware of the magic happening right above them.

SANTA'S SLEIGH BAUBLE BB07X

SANTA'S SLEIGH APRON AP38X

SANTA'S SLEIGH CHILDREN'S APRON CAP03X

SANTA'S SLEIGH OVEN GLOVE DOG02

SANTA'S SLEIGH OVEN MITT OM25

SANTA'S SLEIGH POT GRAB PG08

SANTA'S SLEIGH CUSHION COVER CU15