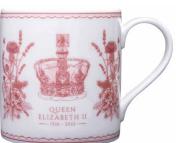

### THE QUEEN'S COMMEMORATIVE

The Queen's Commemorative collection celebrates the life of Queen Elizabeth II.

The design features the iconic crown, surrounded by a spray of flowers, representing England, Scotland, Wales and Ireland, along with pine from the gardens of Balmoral and lavender and rosemary (for remembrance), from the grounds of Windsor Castle. The pine, lavender and rosemary were included in the Queen's memorial service floral arrangement, which was poignantly hand-selected by King Charles.

A simple message on each item reads 'Thank you for Everything'. The words of a very wise little Paddington Bear, and a sentiment that is felt around the world.

THE QUEEN'S COMMEMORATIVE MUG MU42

SAUCER

THE QUEEN'S COMMEMORATIVE TEA TOWEL TT74

THE QUEEN'S COMMEMORATIVE MAGNET MAG12

THE QUEEN'S COMMEMORATIVE CANVAS BAG CB34

THE QUEEN'S COMMEMORATIVE CUP AND SAUCER CUP02

THE QUEEN'S COMMEMORATIVE BAUBLE BB10

All of the textiles are handmade using environmentally friendly water-based inks, ethical supply chains and recyclable materials in Lincolnshire. This includes individually hand sewing woven labels into the seam and hand folding and packing the tea towels into belly bands and applying swing tickets.