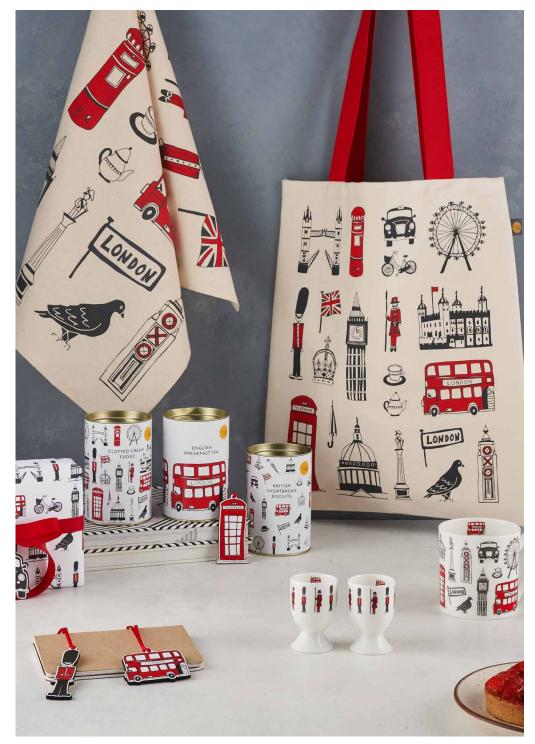

# SIMPLY

The playful Simply London collection is full of life and was inspired by Victoria's childhood memories of adventures in the Big Smoke on family days out.

The playful pattern features hand-illustrated London icons drawn with a carefree and joyful affection. This cheerful design is sure to bring a little piece of city life into your home.

BIG SMOKE TEA TOWEL TT66

SIMPLY LONDON TEA TOWEL TT50

LONDON SKYLINE TEA TOWEL TT56

All our tea towels are carefully folded and packaged in a paper belly band.

LONDON ICONS CHILDREN'S APRON CAP01

SIMPLY LONDON APRON AP28

BIG SMOKE CANVAS BAG CB28

TELEPHONE BOX & LONDON BUS CANVAS BAG CB20

SIMPLY LONDON CANVAS BAG CB16

LONDON BUS WOODEN DECORATION DEC01

TELEPHONE BOX WOODEN DECORATION DEC02

TAXI WOODEN DECORATION DEC03

SOLDIER WOODEN DECORATION DEC04

SIMPLY LONDON PACK OF 8 NOTECARDS NC01 (4 of each design)

SIMPLY LONDON POST CARDS PC01

PACK OF TWO A5 LONDON NOTEBOOKS

LONDON BUS ENAMEL PIN PIN01

QUEEN'S GUARD ENAMEL PIN PIN02

UNION JACK ENAMEL PIN PIN03

THE BIG SMOKE MAGNET MAG01

TELEPHONE BOX MAGNET MAG02

LONDON BUS MAGNET MAG04

LONDON SKYLINE MAGNET MAG05

LONDON BUSES GREETING CARD SLC02

THE BIG SMOKE GREETING CARD SLC04

TELEPHONE BOXES GREETING CARD SLC08