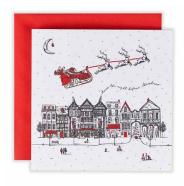

# NIGHT BEFORE CHRISTMAS

The enchanting Night Before Christmas collection is filled with wonder and was inspired by Victoria's magical memories of this special time of year.

The detailed design features festive elements such as a wreath, robin and snowflakes, along with Father Christmas flying silently over a snowy picturesque town. Created in a colour palette of deep teal and snow white, it is a beautiful reminder of everything you love about this enchanting time of year.

NIGHT BEFORE CHRISTMAS TEA TOWEL TT63X

NIGHT BEFORE CHRISTMAS POT GRAB PG05X

NIGHT BEFORE CHRISTMAS SET OF 4 COASTERS CTR33X/P4

NIGHT BEFORE CHRISTMAS APRON AP37X

NIGHT BEFORE CHRISTMAS MUG MU30X

NIGHT BEFORE CHRISTMAS BAUBLE BB04X