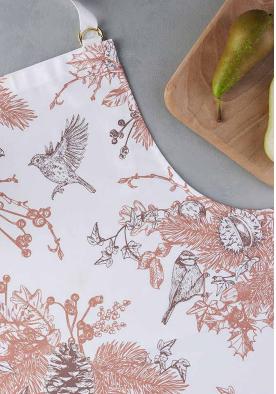

### AUTUMN GARDEN

The comforting Autumn Garden collection is filled with curiosity and warmth and was inspired by woodland walks and cosy evenings as the nights draw closer.

The whimsical pattern features autumnal elements such as pinecones and fallen leaves, along with intricately drawn birds. Created in a colour palette of seasonal shades of deep brown and russet, it is perfect for adding a touch of autumn style across the home.

AUTUMN GARDEN APRON AP40

AUTUMN GARDEN CUSHION COVER CU13

AUTUMN GARDEN WASH BAG WB02