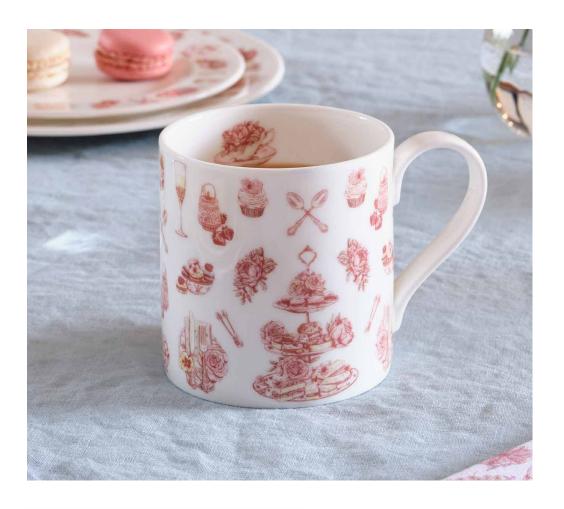

- Henry James

AFTERNOON TEA CUP & SAUCER CUP03

AFTERNOON TEA SET OF 4 COASTERS CTR40/P4

AFTERNOON TEA ENGLISH BREAKFAST TEA FD10

AFTERNOON TEA SHORTBREAD FD11

AFTERNOON TEA TEA TOWEL TT73

AFTERNOON TEA CANVAS BAG CB33