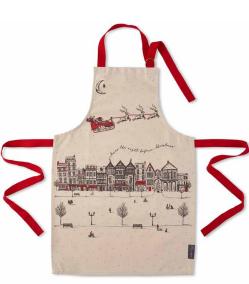

### SANTA'S SLEIGH

The enchanting Santa's Sleigh collection is filled with wonder and was inspired by Victoria's childhood memories of the anticipation and magic of Christmas Eve.

The hand-illustrated design features a traditional scene of reindeer pulling Father Christmas in a sleigh silently over a snowy picturesque English town as people below go about their last minute preparations unaware of the magic happening right above them.

SANTA'S SLEIGH BAUBLE BB07X

SANTA'S SLEIGH APRON AP38X

SANTA'S SLEIGH CHILDREN'S APRON CAP03X

SANTA'S SLEIGH OVEN GLOVE DOG02

SANTA'S SLEIGH OVEN MITT OM25

SANTA'S SLEIGH POT GRAB PG08

SANTA'S SLEIGH CUSHION COVER CU15