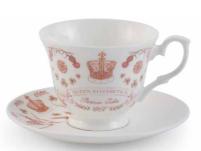

### THE QUEEN'S COMMEMORATIVE

The Queen's Commemorative collection celebrates the life of Queen Elizabeth II.

The design features the iconic crown, surrounded by a spray of flowers, representing England, Scotland, Wales and Ireland, along with pine from the gardens of Balmoral and lavender and rosemary (for remembrance), from the grounds of Windsor Castle. The pine, lavender and rosemary were included in the Queen's memorial service floral arrangement, which was poignantly hand-selected by King Charles.

A simple message on each item reads 'Thank you for Everything'. The words of a very wise little Paddington Bear, and a sentiment that is felt around the world.

THE QUEEN'S COMMEMORATIVE MUG MU42

SAUCER

THE QUEEN'S COMMEMORATIVE TEA TOWEL TT74

THE QUEEN'S COMMEMORATIVE MAGNET MAG12

THE QUEEN'S COMMEMORATIVE CANVAS BAG CB34

THE QUEEN'S COMMEMORATIVE CUP AND SAUCER CUP02

THE QUEEN'S COMMEMORATIVE BAUBLE BB10

All of the textiles are handmade using environmentally friendly water-based inks, ethical supply chains and recyclable materials in Lincolnshire. This includes individually hand sewing woven labels into the seam and hand folding and packing the tea towels into belly bands and applying swing tickets.