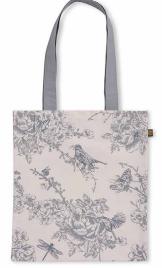

### WILDLIFE IN SPRING

The enchanting Wildlife in Spring collection is bursting with life and was inspired by Victoria's childhood memories of exploring hedgerows around the UK on family holidays.

The whimsical pattern features spring-time elements such a budding blossom, beautiful roses and elegant magnolia, along with intricately drawn birds and insects. Created in a colou palette of vintage blues, it is perfect for adding a touch of spring style throughout the home.

WILDLIFE IN SPRING CANVAS BAG CB30