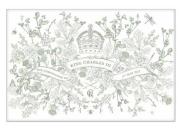

### KING CHARLES III CORONATION

The King Charles III Coronation Collection bears the Tudor Rose, Thistle, Shamrock and Leek also featured in the Queen's Platinum Jubilee collection, and pay tribute to his mother, the late Oueen Elizabeth II.

Ivy, the symbol of eternity, faith and loyalty, trails throughout this delicate design to represent commitment, and inspires the traditional English tones of antique green.

The intricately hand-drawn design from Victoria Eggs includes subtle nods to the King's life; the eagle, swords, and anchor from the British Armed Forces logo, a tiny parachute, and a member of the King's Guard, pens and paintbrushes, bees, a dragonfly and butterfly – all representing his love and support for the Arts, young people, the countryside and his life-long environmental activism.

The Oak leaf, which frames this design is a symbol of strength, stability and endurance. Whenever the King plants a ceremonial tree, he gives a branch a friendly shake to wish them well.

+44(0)20 8013 3284 | victoriaeggs.com | trade.victoriaeggs.com | info@victoriaeggs.com