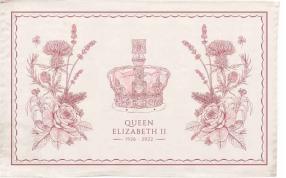

### THE QUEEN'S COMMEMORATIVE

The Queen's Commemorative collection celebrates the life of Queen Elizabeth II.

The design features the iconic crown, surrounded by a spray of flowers, representing England, Scotland, Wales and Ireland, along with pine from the gardens of Balmoral and lavender and rosemary (for remembrance), from the grounds of Windsor Castle. The pine, lavender and rosemary were included in the Queen's memorial service floral arrangement, which was poignantly hand-selected by King Charles.

A simple message on each item reads 'Thank you for Everything'. The words of a very wise little Paddington Bear, and a sentiment that is felt around the world.

THE QUEEN'S COMMEMORATIVE MUG MU42

SAUCER

THE QUEEN'S COMMEMORATIVE TEA TOWEL TT74