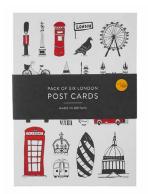

POSTCARDS 350gsm smooth white uncoated postcards, 6 different designs packaged in a belly band, 105 x 148mm / 4.13" x 5.83"

POT GRABS 8oz cotton. Needlepoint polyester wadding insulation. British and EU standards. 195x 195mm / 7.7" x 7.7"

SIMPLY LONDON PACK OF 8 NOTECARDS NC01 (4 of each design)

SIMPLY LONDON POST CARDS PC01

PACK OF TWO A5 LONDON NOTEBOOKS

LONDON BUS ENAMEL PIN PIN01

QUEEN'S GUARD ENAMEL PIN PIN02

UNION JACK ENAMEL PIN PIN03