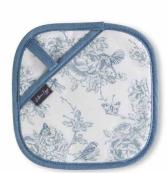

### WILDLIFE IN SPRING

The enchanting Wildlife in Spring collection is bursting with life and was inspired by Victoria's childhood memories of exploring hedgerows around the UK on family holidays.

The whimsical pattern features spring-time elements such a budding blossom, beautiful roses and elegant magnolia, along with intricately drawn birds and insects. Created in a colou palette of vintage blues, it is perfect for adding a touch of spring style throughout the home.

WILDLIFE IN SPRING DOUBLE OVEN GLOVES OM22

WILDLIFE IN SPRING POT GRAB PG06

WILDLIFE IN SPRING OVEN MITT OM23

WILDLIFE IN SPRING WASH BAG WB01

WILDLIFE IN SPRING CUSHION COVER CU12

WILDLIFE IN SPRING COSMETIC BAG COS03