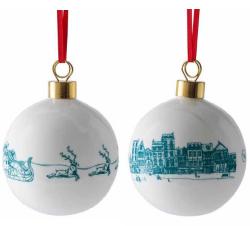

### SANTA'S SLEIGH

The enchanting Santa's Sleigh collection is filled with wonder and was inspired by Victoria's childhood memories of the anticipation and magic of Christmas Eve.

The hand-illustrated design features a traditional scene of reindeer pulling Father Christmas in a sleigh silently over a snowy picturesque English town as people below go about their last minute preparations unaware of the magic happening right above them.

SANTA'S SLEIGH 1/2 PINT JUG JUG04X/H

SANTA'S SLEIGH MUG MU35X

SANTA'S SLEIGH SET OF 4 COASTERS CTR38/P4

SANTA'S SLEIGH TEA FD08

SANTA'S SLEIGH SHORTBREAD FD09

SANTA'S SLEIGH PACK OF 8 NOTECARDS NC06

SANTA'S SLEIGH STOCKING ST02X

SANTA'S SLEIGH BAUBLE BB07X

SANTA'S SLEIGH APRON AP38X

SANTA'S SLEIGH CHILDREN'S APRON CAP03X

SANTA'S SLEIGH OVEN GLOVE DOG02

SANTA'S SLEIGH OVEN MITT OM25

SANTA'S SLEIGH POT GRAB PG08

SANTA'S SLEIGH CUSHION COVER CU15

LONDON CHRISTMAS 1/2 PINT JUG JUG03X

LONDON BUS BAUBLE BB01

LONDON SKYLINE BAUBLE BB02