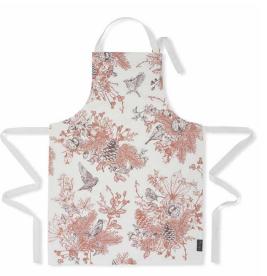

### WILDLIFE IN SPRING

The enchanting Wildlife in Spring collection is bursting with life and was inspired by Victoria's childhood memories of exploring hedgerows around the UK on family holidays.

The whimsical pattern features spring-time elements such a budding blossom, beautiful roses and elegant magnolia, along with intricately drawn birds and insects. Created in a colou palette of vintage blues, it is perfect for adding a touch of spring style throughout the home.

WILDLIFE 'MUM' MUG MU37

WILDLIFE IN SPRING COASTER SET OF 4 CTR36/P4

WILDLIFE IN SPRING SHORTBREAD FD05

WILDLIFE IN SPRING PACK OF 8 NOTECARDS NC03  $( \text{4 of each design} ) \qquad \qquad 39$ 

WILDLIFE IN SPRING APRON AP39