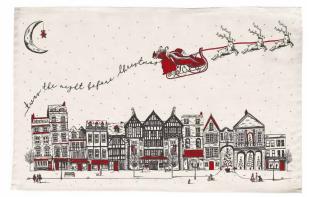

# NIGHT BEFORE CHRISTMAS

The enchanting Night Before Christmas collection is filled with wonder and was inspired by Victoria's magical memories of this special time of year.

The detailed design features festive elements such as a wreath, robin and snowflakes, along with Father Christmas flying silently over a snowy picturesque town. Created in a colour palette of deep teal and snow white, it is a beautiful reminder of everything you love about this enchanting time of year.

NIGHT BEFORE CHRISTMAS TEA TOWEL TT63X

NIGHT BEFORE CHRISTMAS POT GRAB PG05X

NIGHT BEFORE CHRISTMAS SET OF 4 COASTERS CTR33X/P4

NIGHT BEFORE CHRISTMAS APRON AP37X

NIGHT BEFORE CHRISTMAS MUG MU30X

NIGHT BEFORE CHRISTMAS BAUBLE BB04X