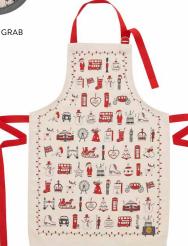

A4 PRINTS Cello wrapped with a card backing board. 210 × 297mm / 8.27" × 11.69".

ADULT'S APRONS 8oz cotton, packaged in a belly band. 60 x 85cm / 23.6" x 33.5"

CHILDREN'S APRONS 80z unbleached cotton, packaged in a belly band, 41 x 66cm / 16.1" x 26"

# SIMPLY

The playful Simply London collection is full of life and was inspired by Victoria's childhood memories of adventures in the Big Smoke on family days out.

The playful pattern features hand-illustrated London icons drawn with a carefree and joyful affection. This cheerful design is sure to bring a little piece of city life into your home.

BIG SMOKE TEA TOWEL TT66

SIMPLY LONDON TEA TOWEL TT50

LONDON SKYLINE TEA TOWEL TT56

All our tea towels are carefully folded and packaged in a paper belly band.

LONDON ICONS CHILDREN'S APRON CAP01

SIMPLY LONDON APRON AP28