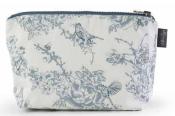

### WILDLIFE IN SPRING

The enchanting Wildlife in Spring collection is bursting with life and was inspired by Victoria's childhood memories of exploring hedgerows around the UK on family holidays.

The whimsical pattern features spring-time elements such a budding blossom, beautiful roses and elegant magnolia, along with intricately drawn birds and insects. Created in a colou palette of vintage blues, it is perfect for adding a touch of spring style throughout the home.

WILDLIFE IN SPRING DOUBLE OVEN GLOVES OM22

WILDLIFE IN SPRING POT GRAB PG06

WILDLIFE IN SPRING OVEN MITT OM23

WILDLIFE IN SPRING WASH BAG WB01

WILDLIFE IN SPRING CUSHION COVER CU12

WILDLIFE IN SPRING COSMETIC BAG COS03