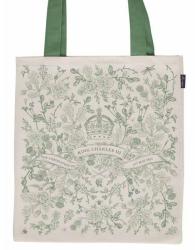

### KING CHARLES III CORONATION

The King Charles III Coronation Collection bears the Tudor Rose, Thistle, Shamrock and Leek also featured in the Queen's Platinum Jubilee collection, and pay tribute to his mother, the late Oueen Elizabeth II.

Ivy, the symbol of eternity, faith and loyalty, trails throughout this delicate design to represent commitment, and inspires the traditional English tones of antique green.

The intricately hand-drawn design from Victoria Eggs includes subtle nods to the King's life; the eagle, swords, and anchor from the British Armed Forces logo, a tiny parachute, and a member of the King's Guard, pens and paintbrushes, bees, a dragonfly and butterfly – all representing his love and support for the Arts, young people, the countryside and his life-long environmental activism.

The Oak leaf, which frames this design is a symbol of strength, stability and endurance. Whenever the King plants a ceremonial tree, he gives a branch a friendly shake to wish them well.

+44(0)20 8013 3284 | victoriaeggs.com | trade.victoriaeggs.com | info@victoriaeggs.com

CORONATION TEA TOWEL TT75

CORONATION CUSHION COVER CU16

CORONATION CANVAS BAG CB35

CORONATION MUG MU43

CORONATION CUP & SAUCER CUP04

Saucer detail; The Crown is revealed when the cup is lifted.

CORONATION BAUBLE BB11