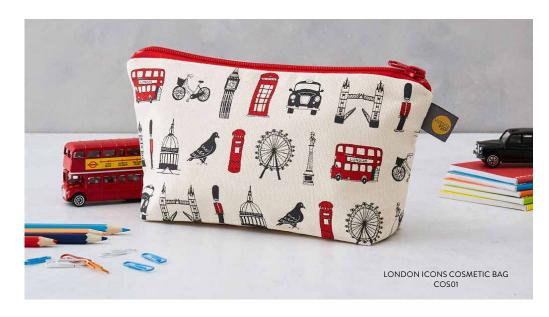

# SIMPLY

The playful Simply London collection is full of life and was inspired by Victoria's childhood memories of adventures in the Big Smoke on family days out.

The playful pattern features hand-illustrated London icons drawn with a carefree and joyful affection. This cheerful design is sure to bring a little piece of city life into your home.

BIG SMOKE TEA TOWEL TT66

SIMPLY LONDON TEA TOWEL TT50

LONDON SKYLINE TEA TOWEL TT56

All our tea towels are carefully folded and packaged in a paper belly band.

LONDON ICONS CHILDREN'S APRON CAP01

SIMPLY LONDON APRON AP28