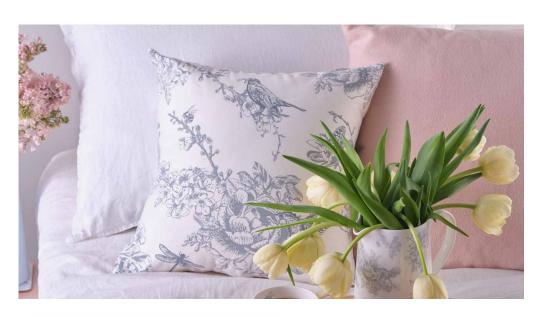

### WILDLIFE IN SPRING

The enchanting Wildlife in Spring collection is bursting with life and was inspired by Victoria's childhood memories of exploring hedgerows around the UK on family holidays.

The whimsical pattern features spring-time elements such a budding blossom, beautiful roses and elegant magnolia, along with intricately drawn birds and insects. Created in a colou palette of vintage blues, it is perfect for adding a touch of spring style throughout the home.

WILDLIFE IN SPRING DOUBLE OVEN GLOVES OM22

WILDLIFE IN SPRING POT GRAB PG06

WILDLIFE IN SPRING OVEN MITT OM23

WILDLIFE IN SPRING WASH BAG WB01

WILDLIFE IN SPRING CUSHION COVER CU12

WILDLIFE IN SPRING COSMETIC BAG COS03