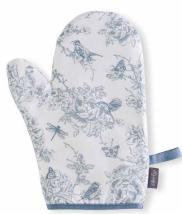

### WILDLIFE IN SPRING

The enchanting Wildlife in Spring collection is bursting with life and was inspired by Victoria's childhood memories of exploring hedgerows around the UK on family holidays.

The whimsical pattern features spring-time elements such a budding blossom, beautiful roses and elegant magnolia, along with intricately drawn birds and insects. Created in a colou palette of vintage blues, it is perfect for adding a touch of spring style throughout the home.

WILDLIFE IN SPRING DOUBLE OVEN GLOVES OM22

WILDLIFE IN SPRING POT GRAB PG06

WILDLIFE IN SPRING OVEN MITT OM23

WILDLIFE IN SPRING WASH BAG WB01

WILDLIFE IN SPRING CUSHION COVER CU12

WILDLIFE IN SPRING COSMETIC BAG COS03