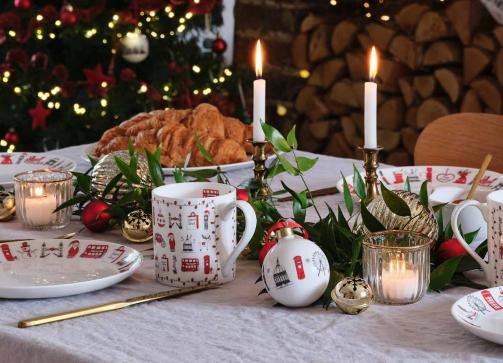

### LONDON CHRISTMAS

The joyful London Christmas collection is bursting with life and was inspired by Victoria's childhood memories of seeing the city filled with lights, music and magic.

The illustrations include ice skating at Somerset House, carols at St. Paul's Cathedral and shopping on Oxford Street. All of these serve as a wonderful reminder of why London is particularly beautiful at Christmas.

LONDON CHRISTMAS TEA TOWEL TT61X

LONDON CHRISTMAS APRON AP35X

LONDON CHRISTMAS POT GRAB PG03X

LONDON CHRISTMAS STOCKING ST01X

LONDON CHRISTMAS CHILDREN'S APRON CAP02X

LONDON CHRISTMAS MUG MU27X

LONDON CHRISTMAS PACK OF 8 NOTECARDS NC05