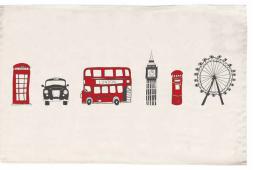

# SIMPLY

The playful Simply London collection is full of life and was inspired by Victoria's childhood memories of adventures in the Big Smoke on family days out.

The playful pattern features hand-illustrated London icons drawn with a carefree and joyful affection. This cheerful design is sure to bring a little piece of city life into your home.

BIG SMOKE TEA TOWEL TT66

SIMPLY LONDON TEA TOWEL TT50

LONDON SKYLINE TEA TOWEL TT56

All our tea towels are carefully folded and packaged in a paper belly band.

LONDON ICONS CHILDREN'S APRON CAP01

SIMPLY LONDON APRON AP28