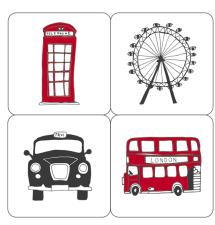

# SIMPLY

The playful Simply London collection is full of life and was inspired by Victoria's childhood memories of adventures in the Big Smoke on family days out.

The playful pattern features hand-illustrated London icons drawn with a carefree and joyful affection. This cheerful design is sure to bring a little piece of city life into your home.

BIG SMOKE TEA TOWEL TT66

SIMPLY LONDON TEA TOWEL TT50

LONDON SKYLINE TEA TOWEL TT56

All our tea towels are carefully folded and packaged in a paper belly band.

LONDON ICONS CHILDREN'S APRON CAP01

SIMPLY LONDON APRON AP28