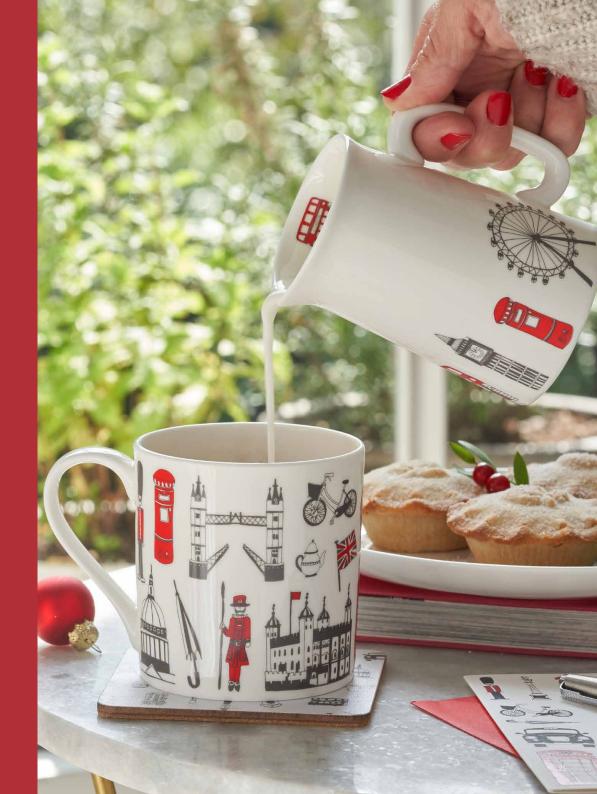

# SIMPLY

The playful Simply London collection is full of life and was inspired by Victoria's childhood memories of adventures in the Big Smoke on family days out.

The playful pattern features hand-illustrated London icons drawn with a carefree and joyful affection. This cheerful design is sure to bring a little piece of city life into your home.

LONDON SKYLINE OVEN GLOVE OM13

LONDON ICONS OVEN MITT OM17

LONDON ICONS POT GRAB PG01

LONDON BUS POT STAND PS01

SIMPLY LONDON SET OF 4 COASTERS CTR24/P4

LONDON SKYLINE SET OF 4 COASTERS CTR26/P4

LONDON SKYLINE MUG MU24

SIMPLY LONDON MUG MU22

LONDON SKYLINE ESPRESSO CUP AND SAUCER SET OF 2 ESM02

LONDON SKYLINE 1/2 PINT JUG JUG01

SOLDIERS EGG CUP EC03

LONDON SKYLINE EGG CUP EC01

BIG SMOKE FACE MASK PLEATED FM03

LONDON ICONS FACE MASK FITTED FM04