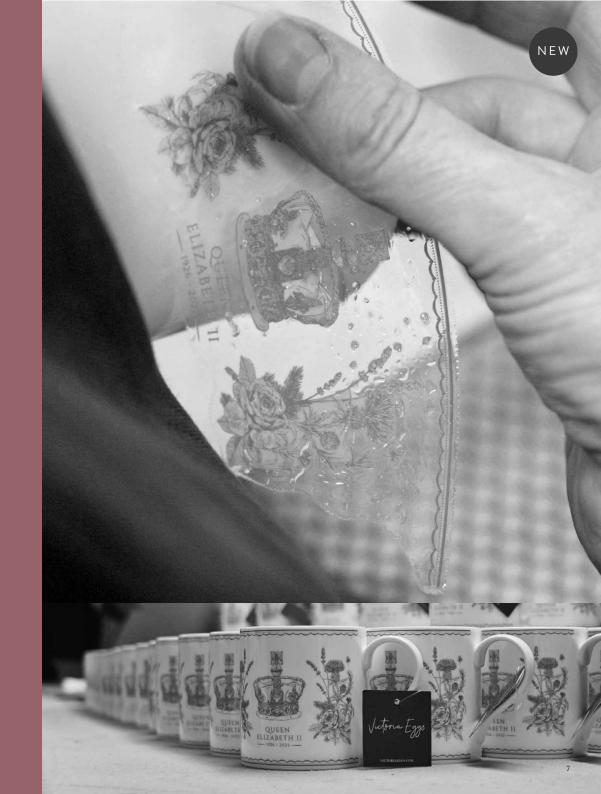

### THE QUEEN'S COMMEMORATIVE

The Queen's Commemorative collection celebrates the life of Queen Elizabeth II.

The design features the iconic crown, surrounded by a spray of flowers, representing England, Scotland, Wales and Ireland, along with pine from the gardens of Balmoral and lavender and rosemary (for remembrance), from the grounds of Windsor Castle. The pine, lavender and rosemary were included in the Queen's memorial service floral arrangement, which was poignantly hand-selected by King Charles.

A simple message on each item reads 'Thank you for Everything'. The words of a very wise little Paddington Bear, and a sentiment that is felt around the world.

THE QUEEN'S COMMEMORATIVE MUG MU42

SAUCER

THE QUEEN'S COMMEMORATIVE TEA TOWEL TT74