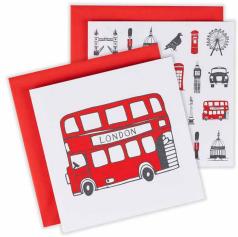

# SIMPLY

The playful Simply London collection is full of life and was inspired by Victoria's childhood memories of adventures in the Big Smoke on family days out.

The playful pattern features hand-illustrated London icons drawn with a carefree and joyful affection. This cheerful design is sure to bring a little piece of city life into your home.

BIG SMOKE TEA TOWEL TT66

SIMPLY LONDON TEA TOWEL TT50

LONDON SKYLINE TEA TOWEL TT56

All our tea towels are carefully folded and packaged in a paper belly band.

LONDON ICONS CHILDREN'S APRON CAP01

SIMPLY LONDON APRON AP28