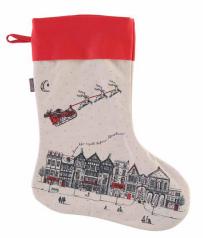

### SANTA'S SLEIGH

The enchanting Santa's Sleigh collection is filled with wonder and was inspired by Victoria's childhood memories of the anticipation and magic of Christmas Eve.

The hand-illustrated design features a traditional scene of reindeer pulling Father Christmas in a sleigh silently over a snowy picturesque English town as people below go about their last minute preparations unaware of the magic happening right above them.

SANTA'S SLEIGH 1/2 PINT JUG JUG04X/H

SANTA'S SLEIGH MUG MU35X

SANTA'S SLEIGH SET OF 4 COASTERS CTR38/P4

SANTA'S SLEIGH TEA FD08

SANTA'S SLEIGH SHORTBREAD FD09

SANTA'S SLEIGH PACK OF 8 NOTECARDS NC06

SANTA'S SLEIGH STOCKING ST02X

SANTA'S SLEIGH BAUBLE BB07X

SANTA'S SLEIGH APRON AP38X

SANTA'S SLEIGH CHILDREN'S APRON CAP03X

SANTA'S SLEIGH OVEN GLOVE DOG02

SANTA'S SLEIGH OVEN MITT OM25

SANTA'S SLEIGH POT GRAB PG08

SANTA'S SLEIGH CUSHION COVER CU15