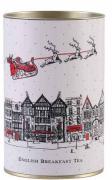

# NIGHT BEFORE CHRISTMAS

The enchanting Night Before Christmas collection is filled with wonder and was inspired by Victoria's magical memories of this special time of year.

The detailed design features festive elements such as a wreath, robin and snowflakes, along with Father Christmas flying silently over a snowy picturesque town. Created in a colour palette of deep teal and snow white, it is a beautiful reminder of everything you love about this enchanting time of year.

NIGHT BEFORE CHRISTMAS TEA TOWEL TT63X

NIGHT BEFORE CHRISTMAS POT GRAB PG05X

NIGHT BEFORE CHRISTMAS SET OF 4 COASTERS CTR33X/P4

NIGHT BEFORE CHRISTMAS APRON AP37X

NIGHT BEFORE CHRISTMAS MUG MU30X

NIGHT BEFORE CHRISTMAS BAUBLE BB04X