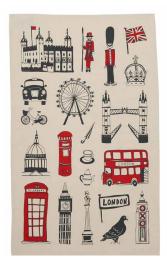

# SIMPLY

The playful Simply London collection is full of life and was inspired by Victoria's childhood memories of adventures in the Big Smoke on family days out.

The playful pattern features hand-illustrated London icons drawn with a carefree and joyful affection. This cheerful design is sure to bring a little piece of city life into your home.

BIG SMOKE TEA TOWEL TT66

SIMPLY LONDON TEA TOWEL TT50

LONDON SKYLINE TEA TOWEL TT56

All our tea towels are carefully folded and packaged in a paper belly band.

LONDON ICONS CHILDREN'S APRON CAP01

SIMPLY LONDON APRON AP28