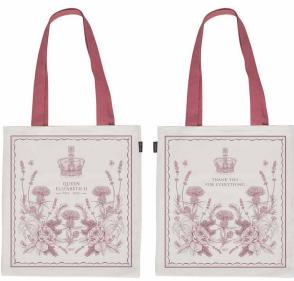

A simple message on each item reads 'Thank you for Everything'. The words of a very wise little Paddington Bear, and a sentiment that is felt around the world.

THE QUEEN'S COMMEMORATIVE MUG MU42

SAUCER

THE QUEEN'S COMMEMORATIVE TEA TOWEL TT74

THE QUEEN'S COMMEMORATIVE MAGNET MAG12

THE QUEEN'S COMMEMORATIVE CANVAS BAG CB34

THE QUEEN'S COMMEMORATIVE CUP AND SAUCER CUP02

THE QUEEN'S COMMEMORATIVE BAUBLE BB10

All of the textiles are handmade using environmentally friendly water-based inks, ethical supply chains and recyclable materials in Lincolnshire. This includes individually hand sewing woven labels into the seam and hand folding and packing the tea towels into belly bands and applying swing tickets.