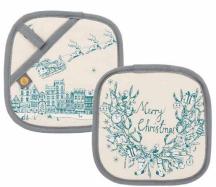

NIGHT BEFORE CHRISTMAS TEA TOWEL TT63X

NIGHT BEFORE CHRISTMAS POT GRAB PG05X

NIGHT BEFORE CHRISTMAS SET OF 4 COASTERS CTR33X/P4

NIGHT BEFORE CHRISTMAS APRON AP37X

NIGHT BEFORE CHRISTMAS MUG MU30X

NIGHT BEFORE CHRISTMAS BAUBLE BB04X