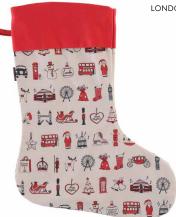

STOCKINGS 100% cotton stocking, finished with a red lining and hanging loop. 33cm (w) x 45cm (h).

TEA TOWELS 100% cotton, packaged in a belly band. 48 x 76cm / 18.9 x 30in.

WASH BAGS 8oz cotton with water-proof lining. 31.5cm x 23cm x 6.5cm gusset / 12.4" x 9.05" x 2.55'

# SIMPLY

The playful Simply London collection is full of life and was inspired by Victoria's childhood memories of adventures in the Big Smoke on family days out.

The playful pattern features hand-illustrated London icons drawn with a carefree and joyful affection. This cheerful design is sure to bring a little piece of city life into your home.

LONDON CHRISTMAS TEA TOWEL TT61X

LONDON CHRISTMAS APRON AP35X

LONDON CHRISTMAS POT GRAB PG03X

LONDON CHRISTMAS STOCKING ST01X

LONDON CHRISTMAS CHILDREN'S APRON CAP02X

LONDON CHRISTMAS MUG MU27X

LONDON CHRISTMAS PACK OF 8 NOTECARDS NC05