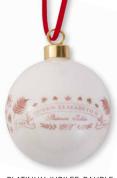

### THE QUEEN'S COMMEMORATIVE

The Queen's Commemorative collection celebrates the life of Queen Elizabeth II.

The design features the iconic crown, surrounded by a spray of flowers, representing England, Scotland, Wales and Ireland, along with pine from the gardens of Balmoral and lavender and rosemary (for remembrance), from the grounds of Windsor Castle. The pine, lavender and rosemary were included in the Queen's memorial service floral arrangement, which was poignantly hand-selected by King Charles.

A simple message on each item reads 'Thank you for Everything'. The words of a very wise little Paddington Bear, and a sentiment that is felt around the world.

THE QUEEN'S COMMEMORATIVE MUG MU42

SAUCER

THE QUEEN'S COMMEMORATIVE TEA TOWEL TT74

THE QUEEN'S COMMEMORATIVE MAGNET MAG12

THE QUEEN'S COMMEMORATIVE CANVAS BAG CB34

THE QUEEN'S COMMEMORATIVE CUP AND SAUCER CUP02

THE QUEEN'S COMMEMORATIVE BAUBLE BB10

All of the textiles are handmade using environmentally friendly water-based inks, ethical supply chains and recyclable materials in Lincolnshire. This includes individually hand sewing woven labels into the seam and hand folding and packing the tea towels into belly bands and applying swing tickets.