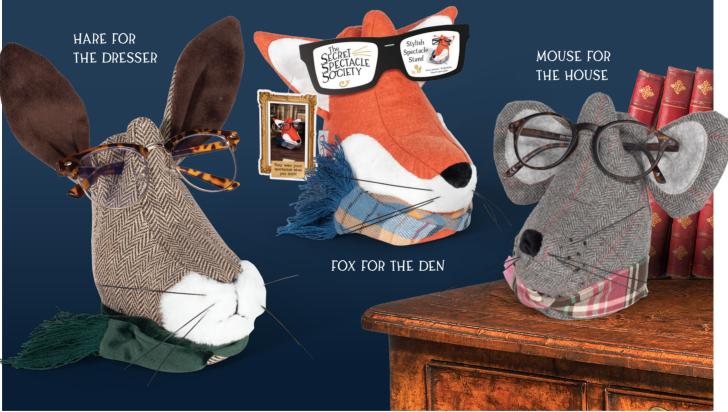

## A delightfully decorative, surprisingly sturdy, mildly amusing table top stand for your spectacles

New

Desk? Bedside table? Mantelpiece? Where do you put your specs when you take them off? Do you remember? Well fear not! The Secret Spectacle Society will take the next shift and wear them for you. Fabulous fun to be had with this cleverly designed, sturdy (sand filled) home accessory. Just add specs and a character is created.

## THE KEY FEATURES

- They wear your spectacles when you don't!
- Created in lots of lovely fabrics designed to complement your home décor.
- Slip the folded arms into the slot. Your frame will find its natural position on the animal's nose.

## **Refill Stock:**

Order in singles

RRP TRADE

£19.99 £8.33

32801 FOX FOR THE DEN32802 HARE FOR THE DRESSER32803 MOUSE FOR THE HOUSE

Product: 17 x 17 x 21cm