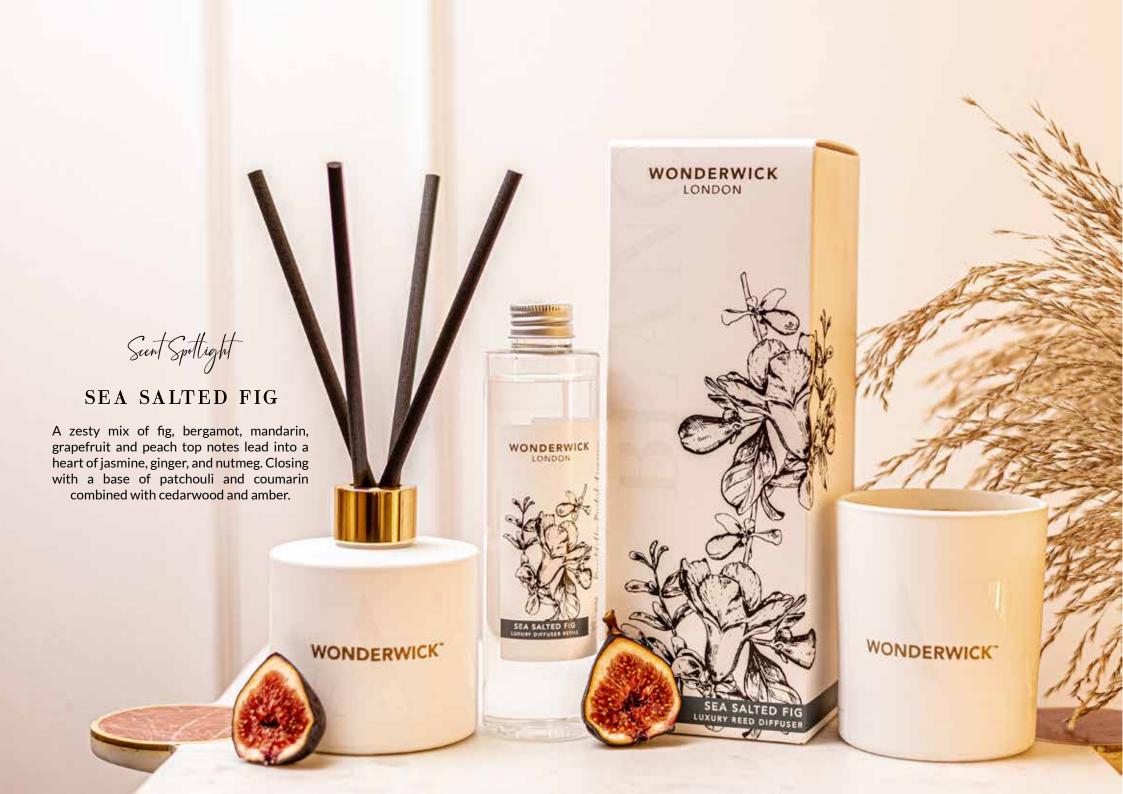

Notes from our artisans

We simply love creating our Wonderwick Reed Diffusers, but even more so, hearing the lovely feedback from countless happy customers. Some of our product highlights would have to include:

The four oversized reeds which come with every reed diffuser are the perfect match to compliment our glamourous 200ml diffuser vessel. Not only do they look the part, they help to throw the sumptuous scent further, for months!

We stay true to our strapline, Beautifully British Fragrance, and that is certainly amplified with our Wonderwick Collection. Amazing attention to detail has gone into selecting every fragrance, ensuring that they are derived from natural elements, highly developed and complex, but most importantly, so beautiful you will always be coming back for more.

All Wonderwick Reed Diffusers have approximately 18 weeks of fragrance time.