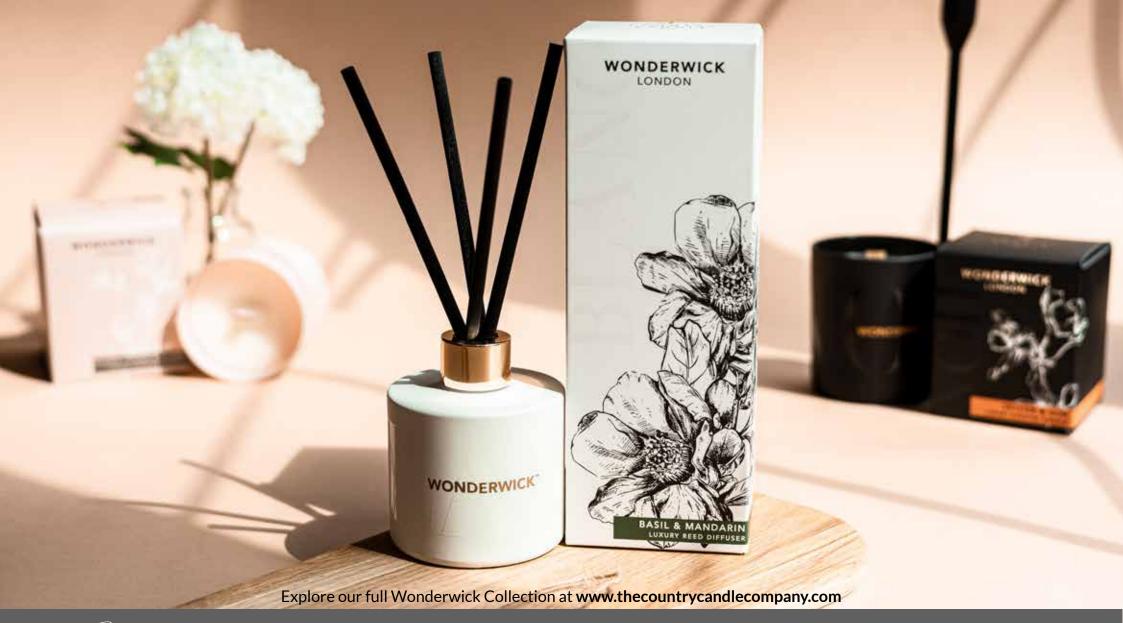

We stay true to our strapline, Beautifully British Fragrance, and that is certainly amplified with our Wonderwick Collection. Amazing attention to detail has gone into selecting every fragrance, ensuring that they are derived from natural elements, highly developed and complex, but most importantly, so beautiful you will always be coming back for more.

Unlike candles, you never have to extinguish a reed diffuser, meaning your home will stay beautifully scented all of the time.

Coming the end of your Wonderwick fragrance and needing a perfectly portioned top up? Our 200ml diffuser refills are the answer!