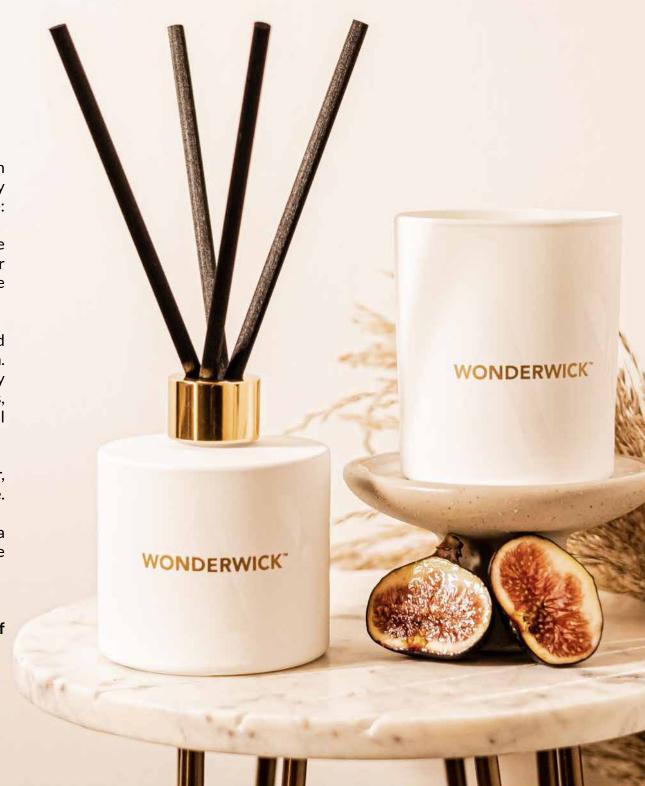

The four oversized reeds which come with every reed diffuser are the perfect match to compliment our glamourous 200ml diffuser vessel. Not only do they look the part, they help to throw the sumptuous scent further, for months!

All Wonderwick Reed Diffusers have approximately 18 weeks of fragrance time.