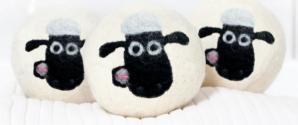

## How to use your Shaun the Sheep Laundry Balls

Select 3 balls for a smallmedium load, or 6 for a larger, or more heavy-duty load.

Pop them into your dryer with your laundry.

Turn on your dryer and enjoy naturally softer clothing in no time at all.

## Afternative Uses For Laundry Dryer Balls

- Add a few drops of laundry oil before adding to the dryer for a natural fragrance.
- Scent them in your drawers to keep your laundry smelling fresh week after week.
  Place a flock on your radiator as a room fragrance.
- Display them in your laundry room-their eyes will guilt you into doing the washing!