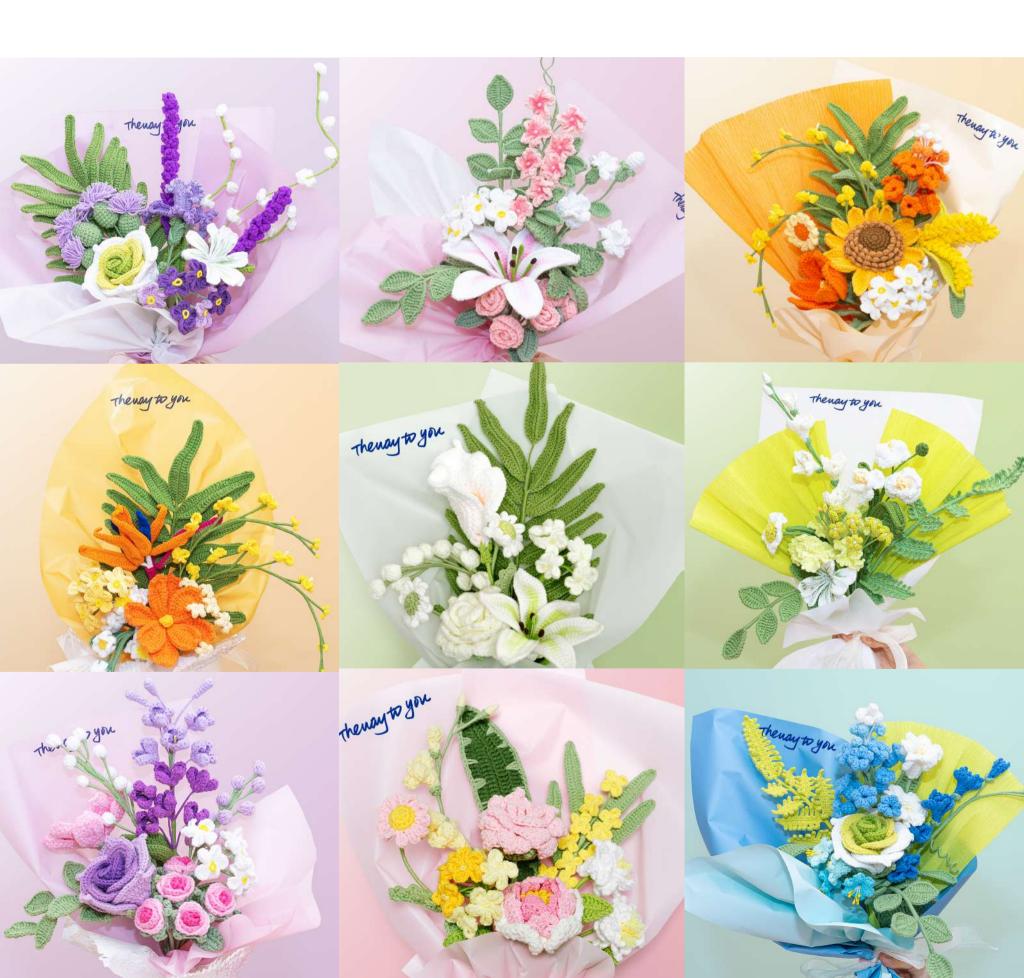

# RETAIL MODES

Explore a spectrum of crochet flowers neatly arranged in buckets, inviting customers to curate their personalized bouquets. Revel in the joy of mix-matching single stems and crafting their unique crochet arrangements. For those seeking instant charm, we could offer pre-wrapped bouquets, perfect for any occasion.

Our key selling point lies in the tendency of customers to purchase multiple flowers to make their bouquets, ensuring our price range accommodates everyone's budget. SINGLE STEMS

**BOUQUETS** 

Crafty Fox Market at British Library photo credit: @alexleggatt

# # BOUQUET SERVICE\*

\*Bouquets are also available for stockists but wrapping and shipping might be discussed further. Currently available for shops in London only. We could also provide sample bouquets for stockists' use in store for demonstration purpose. (It's very helpful!)