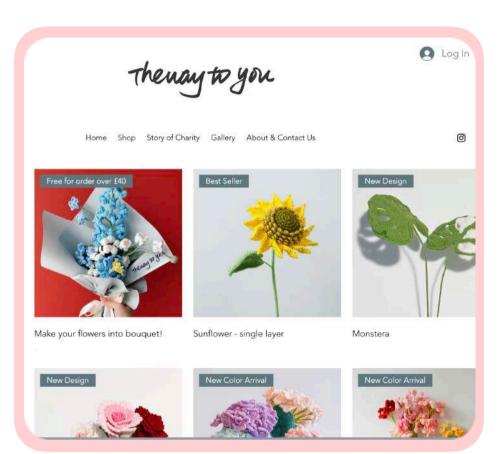

# RETAIL MODES

Explore a spectrum of crochet flowers neatly arranged in buckets, inviting customers to curate their personalized bouquets. Revel in the joy of mix-matching single stems and crafting their unique crochet arrangements. For those seeking instant charm, we could offer pre-wrapped bouquets, perfect for any occasion.

Our key selling point lies in the tendency of customers to purchase multiple flowers to make their bouquets, ensuring our price range accommodates everyone's budget. SINGLE STEMS

**BOUQUETS** 

Crafty Fox Market at British Library photo credit: @alexleggatt

# BESTSELLERS