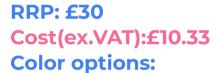

st (ex.VAT): £5.76



#### **Poinsettia**

Color options:

**RRP: £18** 

Cost (ex.VAT): £6.16

#### Pine Cone

Color options:

**RRP: £10** 

Cost (ex.VAT): £3.38





#### **Sunflower**

**RRP: £15** Cost(ex.VAT):£4.77 **Color options:** 



#### **Peony**

**RRP: £12** Cost(ex.VAT):£4.17 **Color options:** 



#### **Crepe Myrtle**

**RRP: £12** Cost(ex.VAT):£3.98 **Color options:** 



**Ecuadorian** Rose

**RRP: £10.5** Cost(ex.VAT):£3.58 **Color options:** 





#### **Grape** Hyacinth

RRP: £17.5 Cost(ex.VAT):£5.76 **Color options:** 



Lily





#### Poppy

**RRP: £11** Cost(ex.VAT):£3.78 **Color options:** 



#### **Bourbon Rose**

RRP: £10.5 Cost(ex.VAT):£3.58 **Color options:** 

























Cost(ex.VAT):£7.55 **Color options:** 

Pear Blossom









#### Lotus





#### **Wind Flower**

**RRP: £15** Cost(ex.VAT):£4.97







#### Lily of the Incas

**RRP: £23** Cost(ex.VAT):£7.95 **Color options:** 



#### Magnolia





#### **Dahlia**



**RRP: £17.5** Cost(ex.VAT):£5.96 **Color options:** 







#### Queen of the **Night**











## FOCAL FLOWERS















#### Carnation (Charity)





#### Flame Lily





#### Anemone

RRP: £15.5 Cost(ex.VAT):£5.56 **Color options:** 







#### **Balloon Flower Double-Flowered**

**RRP: £15.5** Cost(ex.VAT):£5.56 **Color options:** 





#### Bird of **Paradise**

**RRP: £13** Cost(ex.VAT):£4.37 **Color options:** 



#### **Water Lily**





#### **Baby Rose**

**RRP: £14** Cost(ex.VAT):£4.57 **Color options:** 







#### Chrysanthemum

**RRP: £11** Cost(ex.VAT):£3.78 **Color options:**