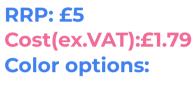

#### **Daisy**

**RRP: £4.5** Cost(ex.VAT):£1.59 **Color options:** 

#### **Thistle**

**RRP: £7** Cost(ex.VAT):£2.39 **Color options:** 

#### **Shrubby** Cinquefoil

**RRP: £7** Cost(ex.VAT):£2.39 **Color options:** 

**RRP: £10** Cost(ex.VAT):£3.18 **Color options:** 

**Baby's Breath** 

Cost(ex.VAT):£1.59

**Color options:** 

**RRP: £4.5** 

RRP: £6 Cost(ex.VAT):£2.19 **Color options:** 