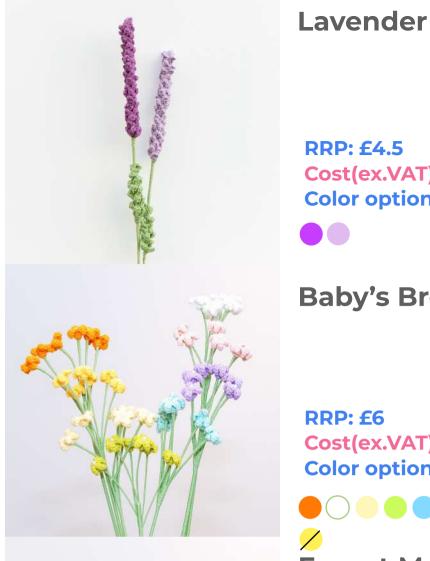

#### **Shrubby** Cinquefoil

**RRP: £7** Cost(ex.VAT):£2.39 **Color options:** 

**RRP: £10** Cost(ex.VAT):£3.18 **Color options:** 

**Baby's Breath** 

Cost(ex.VAT):£1.59

**Color options:** 

**RRP: £4.5** 

RRP: £6 Cost(ex.VAT):£2.19 **Color options:** 

Forget Me Not

**RRP: £7.5** Cost(ex.VAT):£2.59 **Color options:** 

**Tulip** 

**RRP: £7** Cost(ex.VAT):£2.39