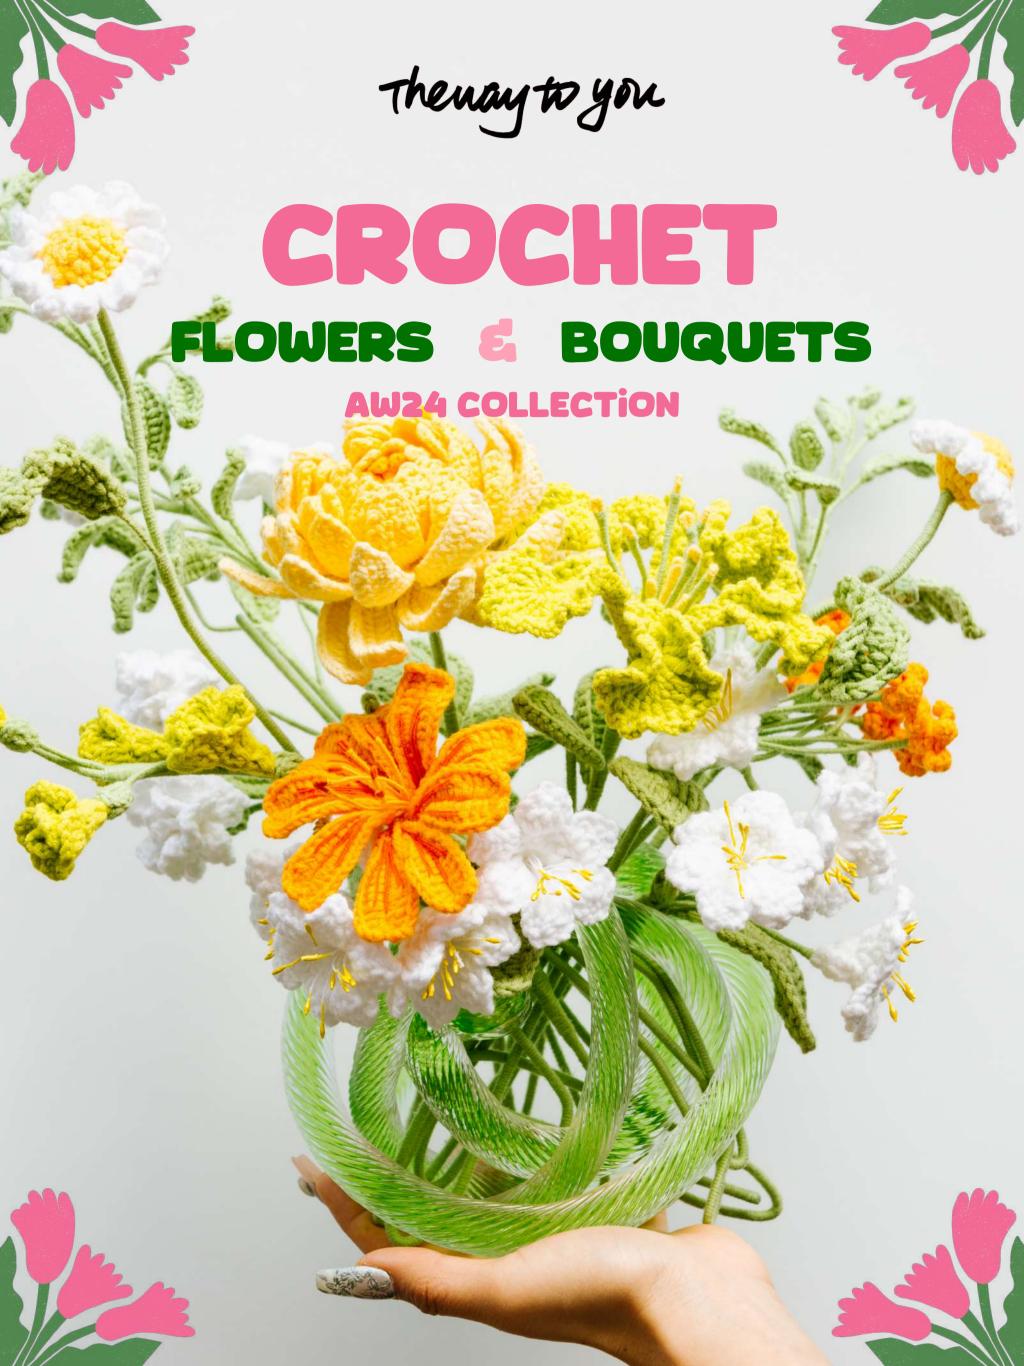

# ABOUT US

THE WAY TO YOU is founded by two artists in Aug. 2023, who want to bring the beauty of crochet culture to the public. We specialize in handmade crochet flower and bouquet arrangements, carefully crafted and designed to bring joy to the recipient. We also collaborate with unemployed mothers, elders, and disabled people to crochet the petals. Part of our sales is donated back to the disabled artist.

Whether you're looking for a one-of-a-kind gift or simply looking for decorations for your room, The Way to You has something for everyone.

## **AW24 NEW COLLECTION**