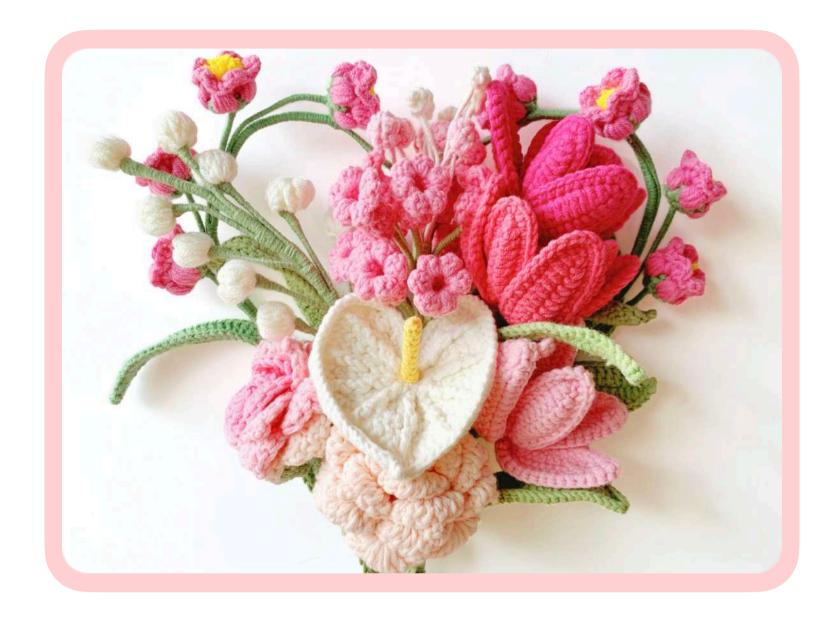

# RETAIL MODES

Explore a spectrum of crochet flowers neatly arranged in buckets, inviting customers to curate their personalized bouquets. Revel in the joy of mix-matching single stems and crafting their unique crochet arrangements. For those seeking instant charm, we could offer pre-wrapped bouquets, perfect for any occasion.

Our key selling point lies in the tendency of customers to purchase multiple flowers to make their bouquets, ensuring our price range accommodates everyone's budget. SINGLE STEMS

**BOUQUETS** 

Crafty Fox Market at British Library photo credit: @alexleggatt