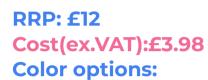

VAT): £8.34



#### Laceleaf

Color options:

RRP: £14.5

Cost (ex.VAT): £4.97



### Holly

Color options:

**RRP: £14** 

Cost (ex.VAT): £4.57



#### Cotton

Color options:

RRP: £9

Cost (ex.VAT): £3.18



Color options:

**RRP: £17** 

Cost (ex.VAT): £5.76



#### **Poinsettia**

Color options:

**RRP: £18** 

Cost (ex.VAT): £6.16

#### Pine Cone

Color options:

**RRP: £10** 

Cost (ex.VAT): £3.38





#### **Sunflower**

**RRP: £15** Cost(ex.VAT):£4.77 **Color options:** 



#### **Peony**

**RRP: £12** Cost(ex.VAT):£4.17 **Color options:** 



#### **Crepe Myrtle**

**RRP: £12** Cost(ex.VAT):£3.98 **Color options:** 



**Ecuadorian** Rose

**RRP: £10.5** Cost(ex.VAT):£3.58 **Color options:** 





#### **Grape** Hyacinth

RRP: £17.5 Cost(ex.VAT):£5.76 **Color options:** 



Lily





#### Poppy

**RRP: £11** Cost(ex.VAT):£3.78 **Color options:** 



#### **Bourbon Rose**

RRP: £10.5 Cost(ex.VAT):£3.58 **Color options:** 

























Cost(ex.VAT):£7.55 **Color options:** 

Pear Blossom









#### Lotus





#### **Wind Flower**

**RRP: £15** Cost(ex.VAT):£4.97







#### Lily of the Incas

**RRP: £23** Cost(ex.VAT):£7.95 **Color options:** 



#### Magnolia





#### **Dahlia**



**RRP: £17.5** Cost(ex.VAT):£5.96 **Color options:** 







#### Queen of the **Night**











## FOCAL FLOWERS















#### Carnation (Charity)





#### Flame Lily





#### Anemone

RRP: £15.5 Cost(ex.VAT):£5.56 **Color options:** 







#### **Balloon Flower Double-Flowered**

**RRP: £15.5** Cost(ex.VAT):£5.56 **Color options:** 





#### Bird of **Paradi