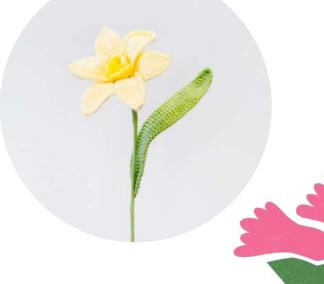

#### Wild Daffodil

**RRP: £10** Cost(ex.VAT):£3.38 **Color options:** 

#### Anemone

Color options: RRP: £15.5

Cost (ex.VAT): £5.56

Wild Daffodil

Color options:

**RRP: £10** 

Cost (ex.VAT): £3.38