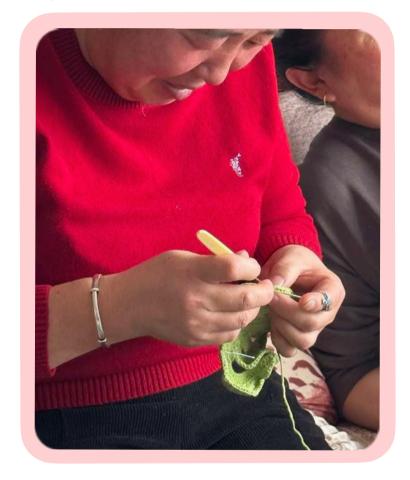

## STORY OF OUR TEAM

We promise all the flowers are ethically sourced and made. All flowers are made of cotton and vegan friendly.

The Way to You is a community project involving 70+ members of unemployed moms, housewives and elders living in rural areas.

#### **Our Pledge:**

The Way to You is dedicated to providing stable income and fostering a sense of dignity and community among its members. Each stitch embodies hope and solidarity, transforming everyday yarn into symbols of strength and support. They value the quality of their unique crochet flowers, ensuring that the beauty and intricacy of each piece endure through time. The love and memories imbued within them are sent with forever captured heartfelt moments and deep connections.