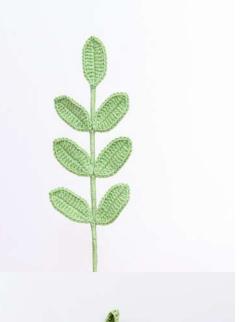

#### Fern

Color options:

RRP: £9

Cost (ex.VAT): £3.18

#### Oak Leaf

Color options:

RRP: £9.5

Cost (ex.VAT): £3.38