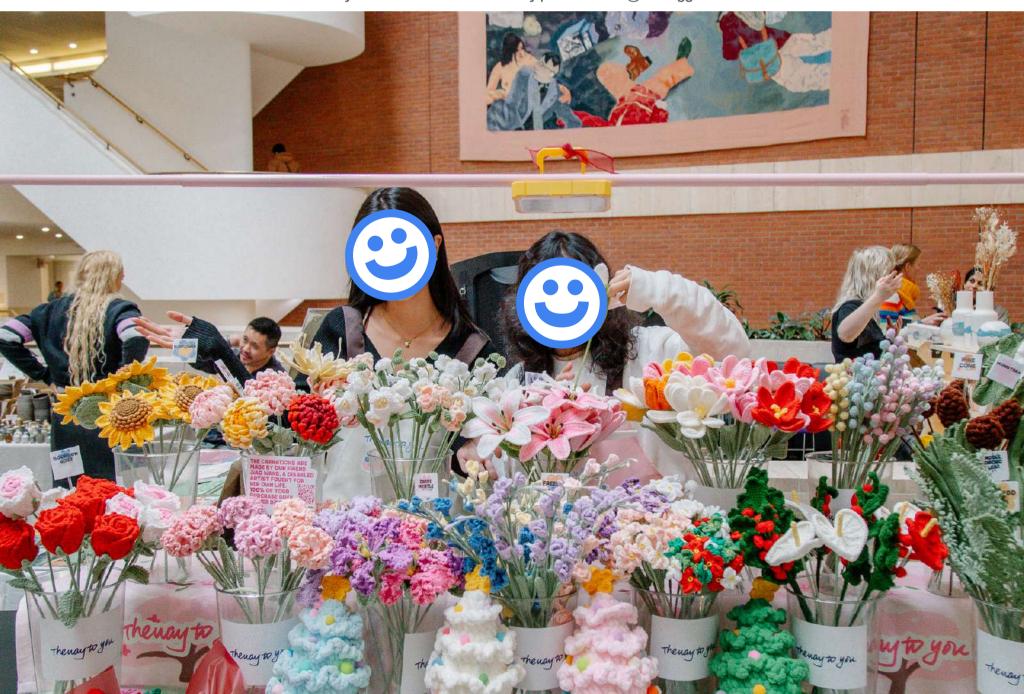

Our key selling point lies in the tendency of customers to purchase multiple flowers to make their bouquets, ensuring our price range accommodates everyone's budget. SINGLE STEMS

**BOUQUETS** 

Crafty Fox Market at British Library photo credit: @alexleggatt