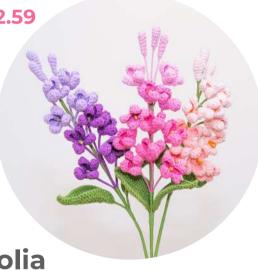

#### Lilac

Color options:

**RRP: £12** 

Cost (ex.VAT): £4.17

#### Lilac

RRP: £12
Cost(ex.VAT):£4.17
Color options:

Bluebell

Cost(ex.VAT):£4.37 **Color options:** 