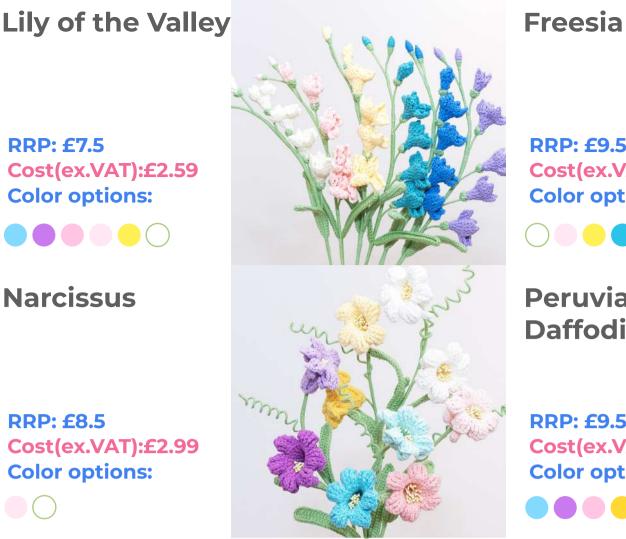

#### **Forget Me Not**

Color options:

RRP: £7.5

Cost (ex.VAT): £2.59

#### **Narcissus**

RRP: £8.5 Cost(ex.VAT):£2.99 **Color options:** 

#### Peruvian **Daffodil**

RRP: £9.5 Cost(ex.VAT):£3.38 **Color options:** 