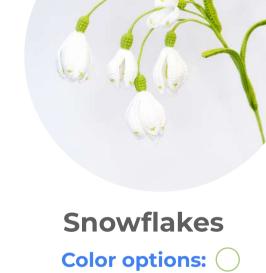

#### **Snowflakes**

RRP: £15.5

Stock

Cost(ex.VAT):£5.56

**Color options:** 

**RRP: £16** Cost(ex.VAT):£5.76 **Color options:** 

**Fuchsia** 