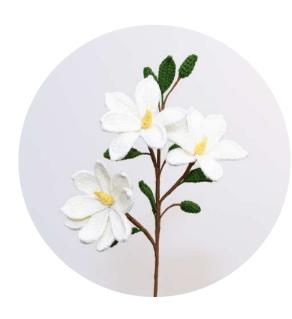

#### Magnolia

Color options:

**RRP: £15** 

Cost (ex.VAT): £5.17

#### Magnolia