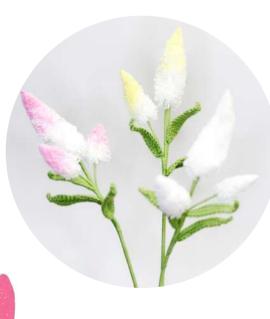

(ex.VAT): £5.17



#### **Smooth Willow**

Color options:

RRP: £7.5

Cost (ex.VAT): £2.59





## **AW24 NEW COLLECTION**



#### Flame Lily

Color options:

**RRP: £18** 

Cost (ex.VAT): £6.16



Color options:

RRP: £14.5

Cost (ex.VAT): £4.97



Color options:

**RRP: £19** 



## **Water Lily**

Cost (ex.VAT): £7



RRP: £15.5

Cost (ex.VAT): £5.56



#### Anemone

Color options: RRP: £15.5

Cost (ex.VAT): £5.56

Wild Daffodil

Color options:

**RRP: £10** 

Cost (ex.VAT): £3.38







## **AW24 NEW COLLECTION**





#### Frangipani

Color options: RRP: £9.5

Cost (ex.VAT): £3.38



## Stock

Color options:

RRP: £19.5

Cost (ex.VAT): £6.95



#### Oak Leaf

Color options:

RRP: £9.5

Cost (ex.VAT): £3.38



## **Baby Rose**

**Color options:** 

**RRP: £14** 

Cost (ex.VAT): £4.57





#### **Balloon Flower**

**Double-flowered** 

Color options: RRP: £15.5

Cost (ex.VAT): £5.56







## **AW24 NEW COLLECTION**





## Sweet pea

Color options: RRP: £10

Cost (ex.VAT): £3.18



#### Sandersonia

Color options:

**RRP: £11** 

Cost (ex.VAT): £3.78



#### Wisteria

Color options:

**RRP: £25** 

Cost (ex.VAT): £8.94



Color options:

RRP: £9

Cost (ex.VAT): £3.18



#### **Blue Lace Flower**

Color options:

RRP: £22.5

Cost (ex.VAT): £7.75



#### Chrysanthemum

Color options:

**RRP: £11** 

Cost (ex.VAT): £3.78





## **CHRISTMAS COLLECTION**





#### **Amaryllis**

Color options:

**RRP: £23** 

Cost (ex.VAT): £8.34



#### Laceleaf

Color options:

RRP: £14.5

Cost (ex.VAT): £4.97



### Holly

Color options:

**RRP: £14** 

Cost (ex.VAT): £4.57



#### Cotto