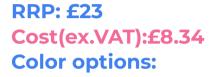

*RRP: £17** 

Cost (ex.VAT): £5.76



#### **Poinsettia**

Color options:

**RRP: £18** 

Cost (ex.VAT): £6.16

#### Pine Cone

Color options:

**RRP: £10** 

Cost (ex.VAT): £3.38





#### **Sunflower**

**RRP: £15** Cost(ex.VAT):£4.77 **Color options:** 



#### **Peony**

**RRP: £12** Cost(ex.VAT):£4.17 **Color options:** 



#### **Crepe Myrtle**

**RRP: £12** Cost(ex.VAT):£3.98 **Color options:** 



**Ecuadorian** Rose

**RRP: £10.5** Cost(ex.VAT):£3.58 **Color options:** 





#### **Grape** Hyacinth

RRP: £17.5 Cost(ex.VAT):£5.76 **Color options:** 



Lily





#### Poppy

**RRP: £11** Cost(ex.VAT):£3.78 **Color options:** 



#### **Bourbon Rose**

RRP: £10.5 Cost(ex.VAT):£3.58 **Color options:** 

























Cost(ex.VAT):£7.55 **Color options:** 

Pear Blossom









#### Lotus





#### **Wind Flower**

**RRP: £15** Cost(ex.VAT):£4.97







#### Lily of the Incas

**RRP: £23** Cost(ex.VAT):£7.95 **Color options:** 



#### Magnolia





#### **Dahlia**



**RRP: £17.5** Cost(ex.VAT):£5.96 **Color options:** 







#### Queen of the **Night**











## FOCAL FLOWERS















#### Carnation (Charity)





#### Flame Lily





#### Anemone

RRP: £15.5 Cost(ex.VAT):£5.56 **Color options:** 







#### **Balloon Flower Double-Flowered**

**RRP: £15.5** Cost(ex.VAT):£5.56 **Color options:** 





#### Bird of **Paradise**

**RRP: £13** Cost(ex.VAT):£4.37 **Color options:** 



#### **Water Lily**





#### **Baby Rose**

**RRP: £14** Cost(ex.VAT):£4.57 **Color options:** 







#### Chrysanthemum

**RRP: £11** Cost(ex.VAT):£3.78 **Color op