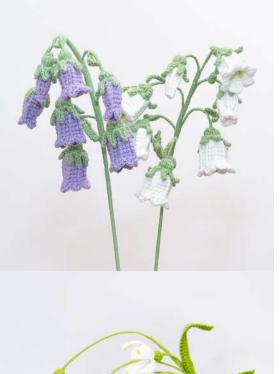

#### Lilac

RRP: £12
Cost(ex.VAT):£4.17
Color options:

Bluebell

Cost(ex.VAT):£4.37 **Color options:** 