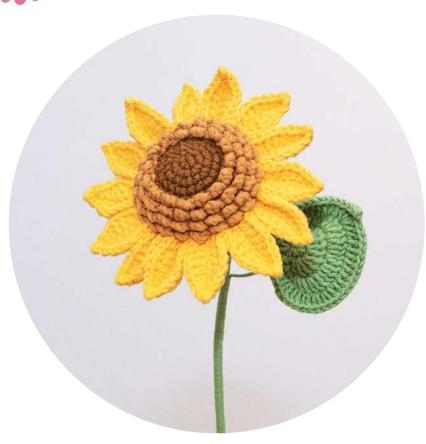

#### Sunflower

Color options: **RRP: £15** 

Cost (ex.VAT): £4.77

#### **Sunflower**

**RRP: £15** Cost(ex.VAT):£4.77 **Color options:** 