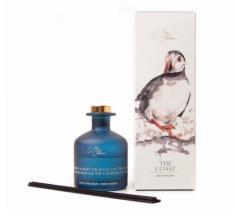

# THE COAST

#### **PUFFIN DESIGN**

SCENT: FRESH OCEAN
PACKAGING: FULL ILLUSTRATED BOX
CAPACITY: 150ml

INNER CARTON: 6 | OUTER CARTON: 18