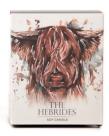

# THE HEBRIDES DIF05

#### HIGHLAND COW DESIGN

SCENT: LEMONGRASS AND GINGER PACKAGING: FULL ILLUSTRATED BOX CAPACITY: 150ml

INNER CARTON: 6 | OUTER CARTON: 18