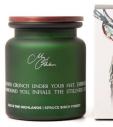

# THE HIGHLANDS DIFOI

#### STAG DESIGN

SCENT: SPRUCE BIRCH FOREST PACKAGING: FULL ILLUSTRATED BOX CAPACITY: 150ml

INNER CARTON: 6 | OUTER CARTON: 18