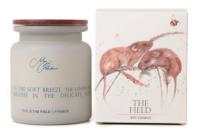

# THE FIELD DIF13

### FIELD MICE DESIGN

SCENT: FYNBOS
PACKAGING: FULL ILLUSTRATED BOX
CAPACITY: 150ml

INNER CARTON: 6 | OUTER CARTON: 18