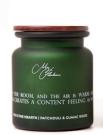

## THE MEADOW

CAN03

HARE DESIGN

**SCENT: EUCALYPTUS PEPPERMINT** PACKAGING: FULL ILLUSTRATED BOX **BURN TIME: 45+ HOURS ADDITIONAL INFO: SOY WAX** 

INNER CARTON: 6 | OUTER CARTON: 36