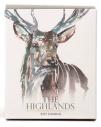

# THE HIGHLANDS DIFOI

#### STAG DESIGN

SCENT: SPRUCE BIRCH FOREST PACKAGING: FULL ILLUSTRATED BOX CAPACITY: 150ml

INNER CARTON: 6 | OUTER CARTON: 18