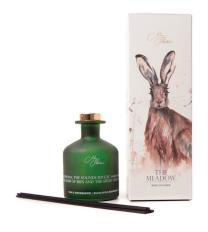

# THE MEADOW DIF03

### HARE DESIGN

SCENT: EUCALYPTUS AND PEPPERMINT PACKAGING: FULL ILLUSTRATED BOX CAPACITY: 150ml

INNER CARTON: 6 | OUTER CARTON: 18