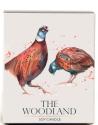

# THE WOODLAND DIF08

#### PHEASANT DESIGN

SCENT: GRAPEFRUIT AND BASIL PACKAGING: FULL ILLUSTRATED BOX CAPACITY: 150ml

INNER CARTON: 6 | OUTER CARTON: 18

## THE WOODLAND

#### CAN08

### PHEASANT DESIGN

SCENT: GRAPEFRUIT AND BASIL PACKAGING: FULL ILLUSTRATED BOX BURN TIME: 45+ HOURS ADDITIONAL INFO: SOY WAX

INNER CARTON: 6 | OUTER CARTON: 36