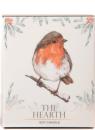

# THE HEARTH DIF12

#### **ROBIN DESIGN**

SCENT: FYNBOS PACKAGING: FULL ILLUSTRATED BOX CAPACITY: 150ml

## THE HEARTH

CAN12

**ROBIN DESIGN** 

**SCENT: FYNBOS** PACKAGING: FULL ILLUSTRATED BOX **BURN TIME:** 45+ HOURS **ADDITIONAL INFO: SOY WAX** 