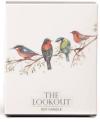

# THE LOOKOUT

### **BRITISH BIRDS DESIGN**

SCENT: EUCALYPTUS PEPPERMINT PACKAGING: FULL ILLUSTRATED BOX CAPACITY: 150ml

INNER CARTON: 6 | OUTER CARTON: 18

### THE LOOKOUT CAN09

BRITISH BIRDS DESIGN

**SCENT:** EUCALYPTUS PEPPERMINT **PACKAGING: FULL ILLUSTRATED BOX BURN TIME:** 45+ HOURS **ADDITIONAL INFO: SOY WAX** 

INNER CARTON: 6 | OUTER CARTON: 36