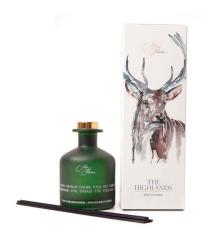

# THE HIGHLANDS DIFOI

#### STAG DESIGN

SCENT: SPRUCE BIRCH FOREST PACKAGING: FULL ILLUSTRATED BOX CAPACITY: 150ml

INNER CARTON: 6 | OUTER CARTON: 18