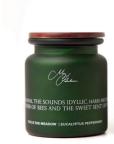

## THE MEADOW

CAN03

HARE DESIGN

**SCENT: EUCALYPTUS PEPPERMINT** PACKAGING: FULL ILLUSTRATED BOX **BURN TIME: 45+ HOURS ADDITIONAL INFO: SOY WAX** 

INNER CARTON: 6 | OUTER CARTON: 36

# THE MEADOW DIF03

### HARE DESIGN

SCENT: EUCALYPTUS AND PEPPERMINT PACKAGING: FULL ILLUSTRATED BOX CAPACITY: 150ml

INNER CARTON: 6 | OUTER CARTON: 18