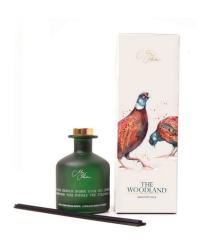

# THE WOODLAND DIF08

#### PHEASANT DESIGN

SCENT: GRAPEFRUIT AND BASIL PACKAGING: FULL ILLUSTRATED BOX CAPACITY: 150ml

INNER CARTON: 6 | OUTER CARTON: 18