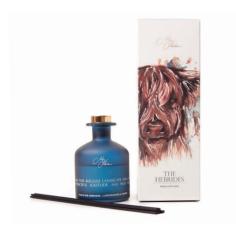

# THE HEBRIDES DIF05

#### HIGHLAND COW DESIGN

SCENT: LEMONGRASS AND GINGER PACKAGING: FULL ILLUSTRATED BOX CAPACITY: 150ml

INNER CARTON: 6 | OUTER CARTON: 18