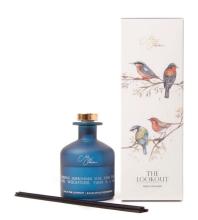

# THE LOOKOUT

### **BRITISH BIRDS DESIGN**

SCENT: EUCALYPTUS PEPPERMINT PACKAGING: FULL ILLUSTRATED BOX CAPACITY: 150ml

INNER CARTON: 6 | OUTER CARTON: 18