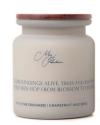

# THE FIELD DIF13

### FIELD MICE DESIGN

SCENT: FYNBOS
PACKAGING: FULL ILLUSTRATED BOX
CAPACITY: 150ml

INNER CARTON: 6 | OUTER CARTON: 18