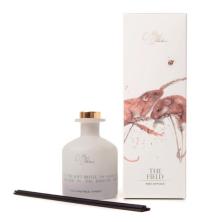

# THE FIELD DIF13

### FIELD MICE DESIGN

SCENT: FYNBOS
PACKAGING: FULL ILLUSTRATED BOX
CAPACITY: 150ml

INNER CARTON: 6 | OUTER CARTON: 18