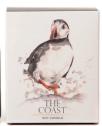

# THE COAST

#### **PUFFIN DESIGN**

SCENT: FRESH OCEAN
PACKAGING: FULL ILLUSTRATED BOX
CAPACITY: 150ml

INNER CARTON: 6 | OUTER CARTON: 18