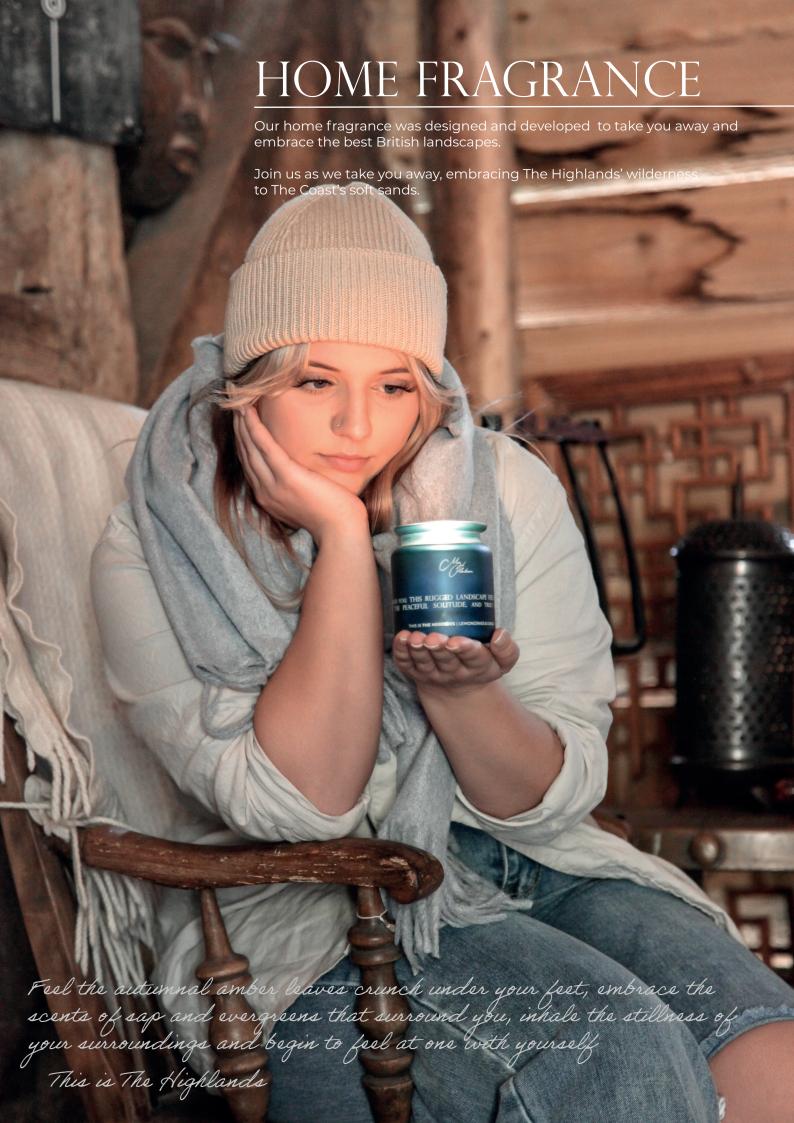

# THE HIGHLANDS DIFOI

#### STAG DESIGN

SCENT: SPRUCE BIRCH FOREST PACKAGING: FULL ILLUSTRATED BOX CAPACITY: 150ml

INNER CARTON: 6 | OUTER CARTON: 18