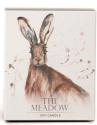

# THE MEADOW DIF03

### HARE DESIGN

SCENT: EUCALYPTUS AND PEPPERMINT PACKAGING: FULL ILLUSTRATED BOX CAPACITY: 150ml

INNER CARTON: 6 | OUTER CARTON: 18