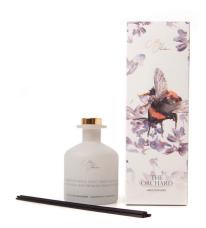

# THE ORCHARD DIF02

### BEE ON HEATHER DESIGN

SCENT: GRAPEFRUIT AND BASIL PACKAGING: FULL ILLUSTRATED BOX CAPACITY: 150ml

INNER CARTON: 6 | OUTER CARTON: 18