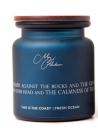

# THE HIGHLANDS DIFOI

#### STAG DESIGN

SCENT: SPRUCE BIRCH FOREST PACKAGING: FULL ILLUSTRATED BOX CAPACITY: 150ml

INNER CARTON: 6 | OUTER CARTON: 18