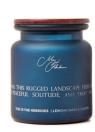

# THE LOOKOUT

### **BRITISH BIRDS DESIGN**

SCENT: EUCALYPTUS PEPPERMINT PACKAGING: FULL ILLUSTRATED BOX CAPACITY: 150ml

INNER CARTON: 6 | OUTER CARTON: 18