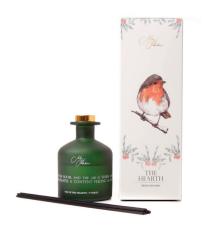

# THE HEARTH DIF12

#### **ROBIN DESIGN**

SCENT: FYNBOS PACKAGING: FULL ILLUSTRATED BOX CAPACITY: 150ml