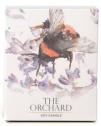

# THE ORCHARD DIF02

### BEE ON HEATHER DESIGN

SCENT: GRAPEFRUIT AND BASIL PACKAGING: FULL ILLUSTRATED BOX CAPACITY: 150ml

INNER CARTON: 6 | OUTER CARTON: 18

# THE ORCHARD CANO2

### BEE ON HEATHER DESIGN

SCENT: GRAPEFRUIT AND BASIL PACKAGING: FULL ILLUSTRATED BOX BURN TIME: 45+ HOURS ADDITIONAL INFO: SOY WAX

INNER CARTON: 6 | OUTER CARTON: 36