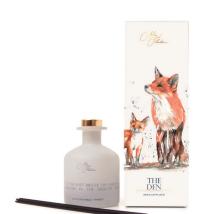

# THE DEN DIF15

### FOX AND CUB DESIGN

SCENT: LEMONGRASS & GINGER PACKAGING: FULL ILLUSTRATED BOX CAPACITY: 150ml