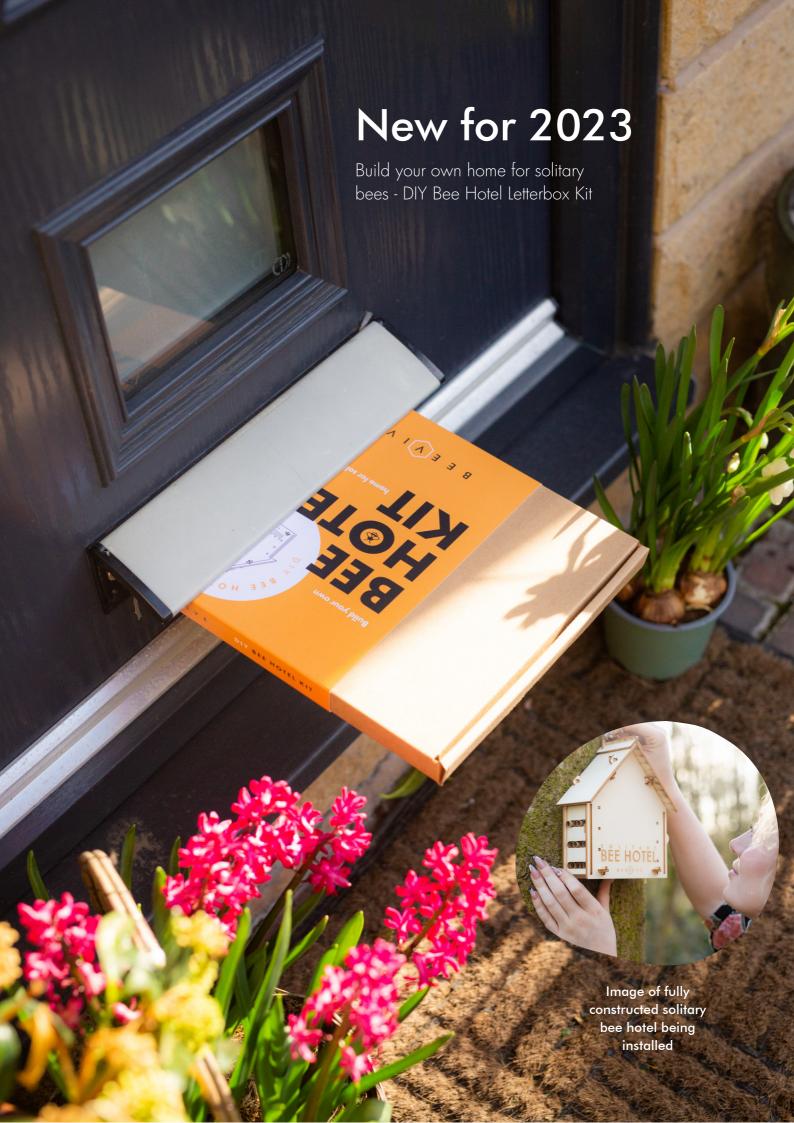

## **DIY Bee Hotel Letterbox Kit**

Build a home for solitary bees or gift one to a nature lover in your life!

Designed in-house by Architectural Technician and bee enthusiast Jacob Powell 🐇

Made from sustainably sourced Italian Panguaneta poplar wood, this kit is designed to be letterbox-friendly and constructed at home to provide a safe space for female solitary bees to build nests and lay their eggs.

## Key product features:

- Plastic-free, no glue, no mess!
- Buildable in under 20 minutes
- Packaging made from 70% recycled materials and FSC-certified cardboard \$\rightarrow\$
- Replaceable 150mm length bee nesting tubes with side door & key
- Instructions and installation checklist included