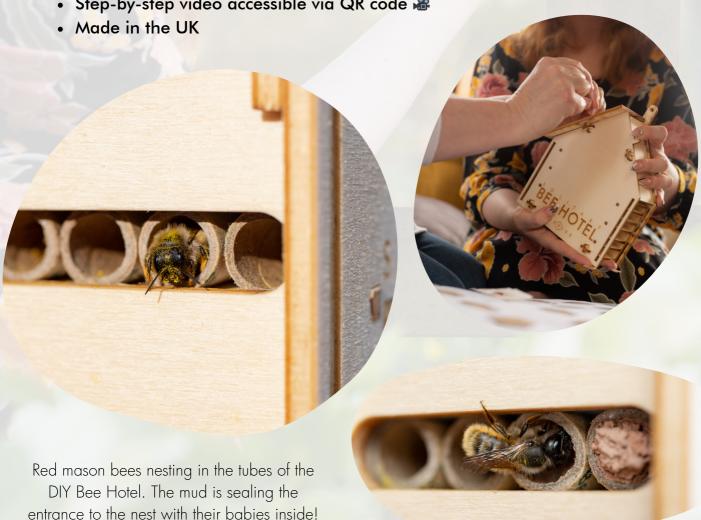

## Key product features:

- Plastic-free, no glue, no mess!
- Buildable in under 20 minutes
- Packaging made from 70% recycled materials and FSC-certified cardboard \$\rightarrow\$
- Replaceable 150mm length bee nesting tubes with side door & key
- Instructions and installation checklist included

• Step-by-step video accessible via QR code &