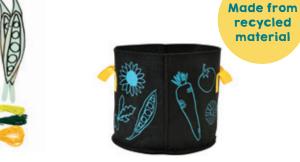

Case Quantity 5

5 019360 203834

**Outdoor Planter Small** GFA/OPLASMRHS

Reusable planter to create a special patch on a patio. Easy to move around.

recycled material

Case Quantity

5 019360 203810

## Outdoor Planter Large GFA/OPLALGRHS

Reusable planter to create a special patch on a patio. Easy to move around.

Case Quantity

5 019360 203803