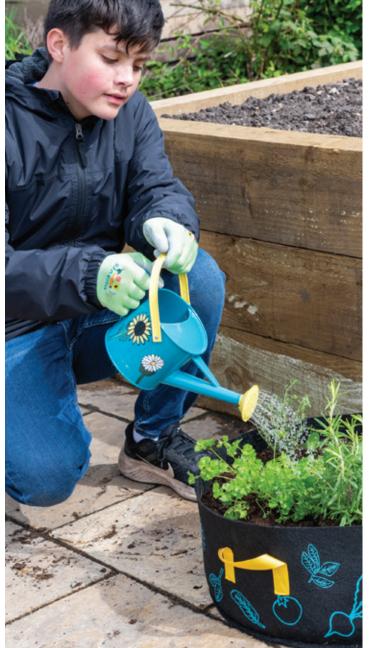

#### Gloves

Small: GFA/GLSMRHS Large: GFA/GLLGRHS

Stretch fabric with waterproof nitrile on fingers and palms.

Case Quantity 10

GFA/GLSMRHS
5 019360 203773

## Watering Can GFA/WCRHS

Two handles for a firm hold and removable rose. Galvanized steel with powder coating.

Case Quantity

4