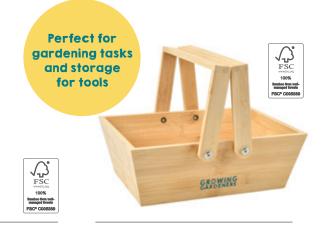

## Garden Basket GFA/BASKETRHS

Easy-to carry basket in  $\ensuremath{\mathsf{FSC}}^{\ensuremath{\mathsf{8}}}$  bamboo, a sustainable material.

Case Quantity 4

5 019360 203742