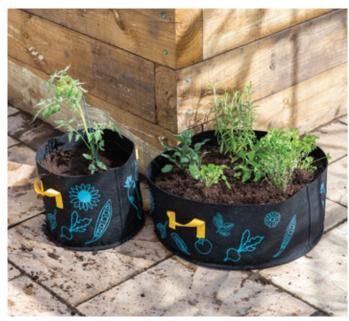

Case Quantity 5

5 019360 203834

**Outdoor Planter Small** GFA/OPLASMRHS

Reusable planter to create a special patch on a patio. Easy to move around.

recycled material

Case Quantity

5 019360 203810

## Outdoor Planter Large GFA/OPLALGRHS

Reusable planter to create a special patch on a patio. Easy to move around.

Case Quantity

5 019360 203803