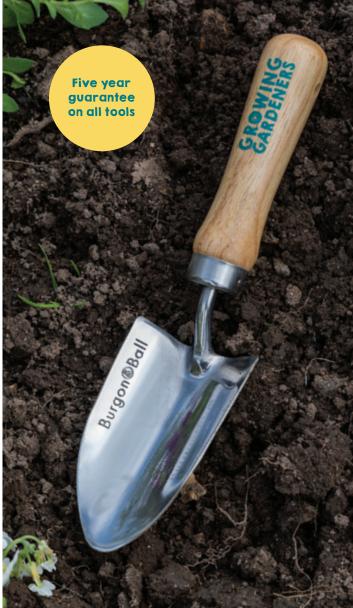

**Stainless Steel Hand Trowel** 

GFA/HTRHS

 $\mathsf{FSC}^{\$}$  hardwood and stainless steel. Five-year guarantee.

Case Quantity

5 019360 203674

Stainless Steel Hand Fork

GFA/HFRHS

 $\ensuremath{\mathsf{FSC}}^{\ensuremath{\$}}$  hardwood and stainless steel. Five-year guarantee.