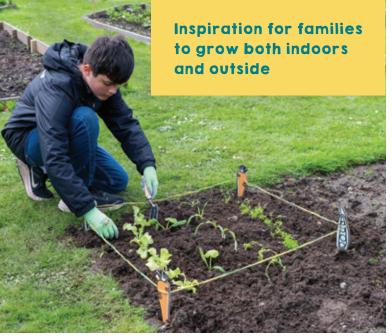

Mark out the young gardener's special patch in the garden. Contains flower-shaped stakes and 3m of colourful string.

Case Quantity 5

My Garden Patch - Vegetable GFA/VEGGDRHS

Mark out the young gardener's special patch in the garden. Contains flower-shaped stakes and 3m of colourful string.

## WHY THE FAMILY GARDENING RANGE?

- Providing a complete solution for children and their parents/carers
- Inspire families to spend time together
- Support families in rediscovering their outdoor
  space
- Build on school curriculum for gardening and sustainability
- Support the entire family, especially in households without gardening know-how

## NOT JUST GARDEN TOOLS

- Inclusive approach for all kinds of families
- Activities for growing on a balcony or windowsil
- Providing gardening options for indoors and outdoors, rain or shine

Soil Scoop GFA/SCOOPRHS