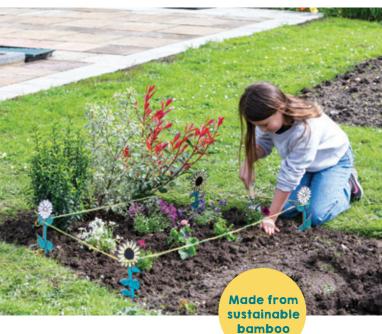

## Planting Ruler and Dibber Set GFA/PRUDIBRHS

Made from FSC bamboo, a sustainable material.

Case Quantity 10

5 019360 203728

## Garden Basket GFA/BASKETRHS

Easy-to carry basket in  $\ensuremath{\mathsf{FSC}}^{\ensuremath{\mathsf{8}}}$  bamboo, a sustainable material.

Case Quantity 4

5 019360 203742