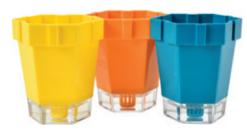

#### Link-A-Pots® GFA/LPSETRHS

Set of 3 plant pots with clear bases to show when the plant needs watering, for a positive growing experience. Can be linked together to form chains and shapes.

Case Quantity 6