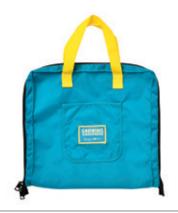

#### **Potting Mat & Tool Bag** GFA/PMBAGRHS

2-in-1 bag for storing or carrying tools. Unzips to form a 62 x 33cm potting mat to keep surfaces clean while gardening indoors or outdoors.

Case Quantity 4

5 019360 203759

Use to pot your plants or store your tools