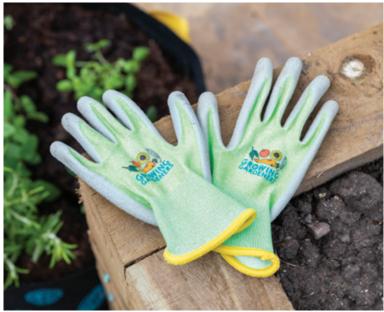

#### Gloves

Small: GFA/GLSMRHS Large: GFA/GLLGRHS

Stretch fabric with waterproof nitrile on fingers and palms.

Case Quantity 10

GFA/GLSMRHS
5 019360 203773