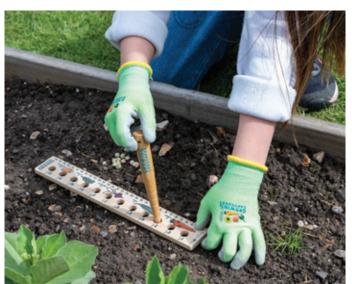

## Planting Ruler and Dibber Set GFA/PRUDIBRHS

Made from FSC bamboo, a sustainable material.

Case Quantity 10

5 019360 203728