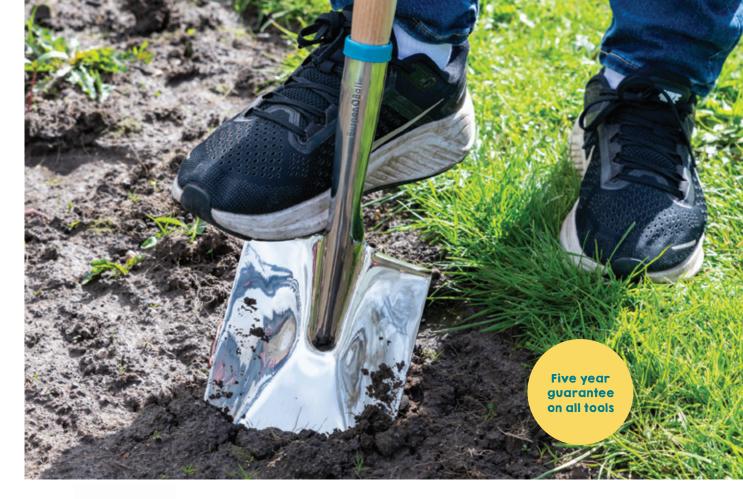

#### **Stainless Steel Digging Spade**

GFA/DSRHS

FSC® hardwood and stainless steel. Five-year guarantee.

Case Quantity