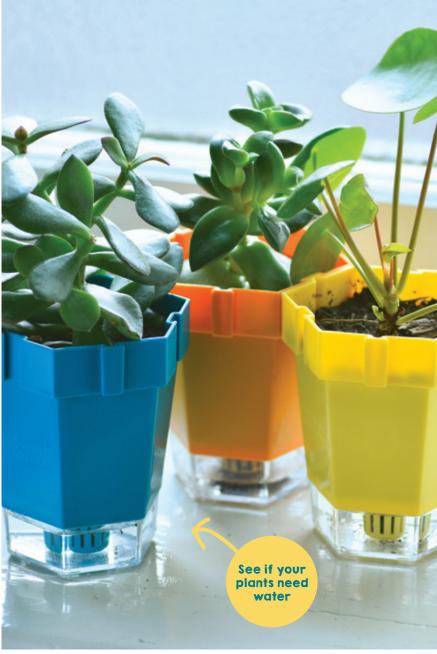

#### Link-A-Pots® GFA/LPSETRHS

Set of 3 plant pots with clear bases to show when the plant needs watering, for a positive growing experience. Can be linked together to form chains and shapes.

Case Quantity 6