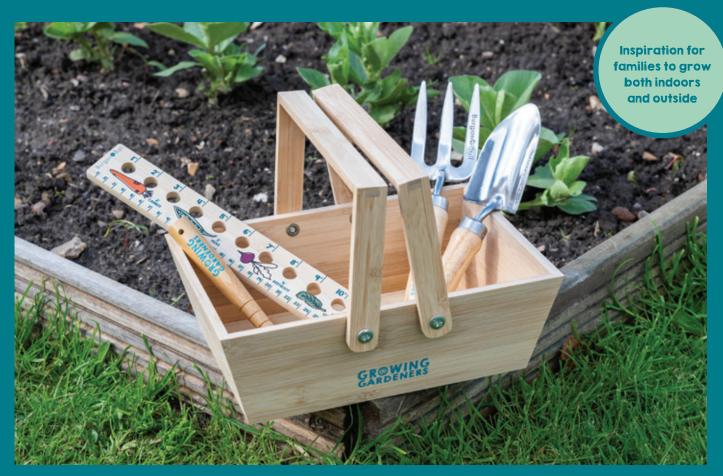

#### **Stainless Steel Digging Spade**

GFA/DSRHS

FSC® hardwood and stainless steel. Five-year guarantee.

Case Quantity

#### **Stainless Steel Digging Fork**

GFA/DFRHS

 $\ensuremath{\mathsf{FSC}}^{\circledast}$  hardwood and stainless steel. Five-year guarantee.

Case Quantity 4

Built to the same standards as the adult tools

**Stainless Steel Hand Trowel** 

GFA/HTRHS

 $\mathsf{FSC}^{\$}$  hardwood and stainless steel. Five-year guarantee.

Case Quantity

5 019360 203674

Stainless Steel Hand Fork

GFA/HFRHS

 $\ensuremath{\mathsf{FSC}}^{\ensuremath{\$}}$  hardwood and stainless steel. Five-year guarantee.

## Planting Ruler and Dibber Set GFA/PRUDIBRHS

Made from FSC bamboo, a sustainable material.

Case Quantity 10

5 019360 203728

## Garden Basket GFA/BASKETRHS

Easy-to carry basket in  $\ensuremath{\mathsf{FSC}}^{\ensuremath{\mathsf{8}}}$  bamboo, a sustainable material.

Case Quantity 4

5 019360 203742