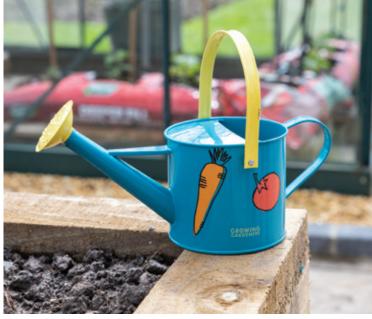

## Watering Can GFA/WCRHS

Two handles for a firm hold and removable rose. Galvanized steel with powder coating.

Case Quantity

4