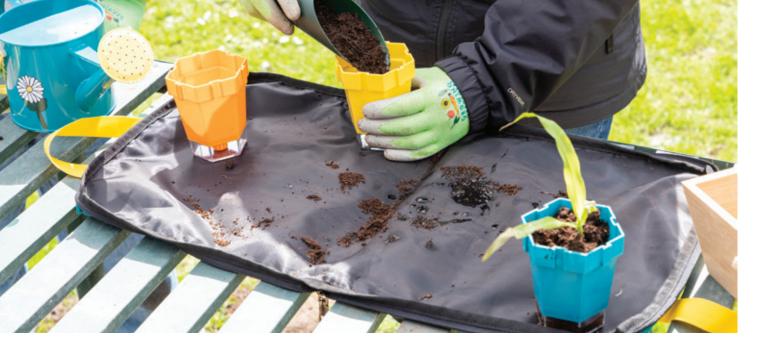

#### **Potting Mat & Tool Bag** GFA/PMBAGRHS

2-in-1 bag for storing or carrying tools. Unzips to form a 62 x 33cm potting mat to keep surfaces clean while gardening indoors or outdoors.

Case Quantity 4

5 019360 203759

Use to pot your plants or store your tools