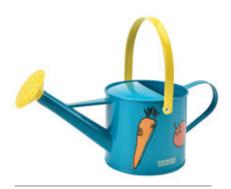

## Watering Can GFA/WCRHS

Two handles for a firm hold and removable rose. Galvanized steel with powder coating.

Case Quantity

4