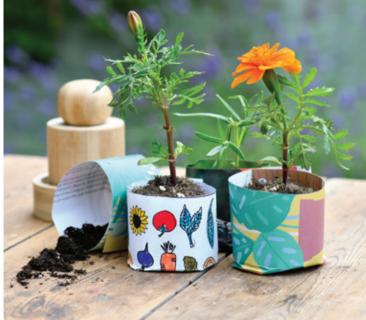

### Make your own seedling paper pots GFA/SEEDPOTRHS

Made from FSC® bamboo. Makes 7cm diameter paper pots.

Case Quantity

6