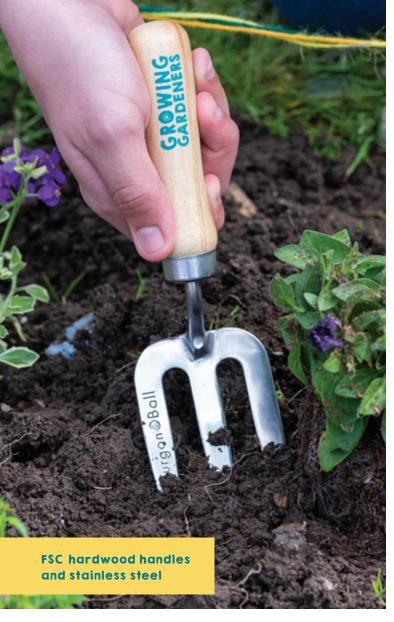

**Stainless Steel Hand Trowel** 

GFA/HTRHS

 $\mathsf{FSC}^{\$}$  hardwood and stainless steel. Five-year guarantee.

Case Quantity

5 019360 203674

Stainless Steel Hand Fork

GFA/HFRHS

 $\ensuremath{\mathsf{FSC}}^{\ensuremath{\$}}$  hardwood and stainless steel. Five-year guarantee.