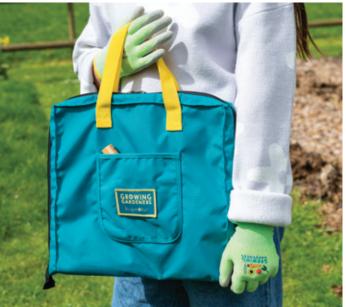

#### **Potting Mat & Tool Bag** GFA/PMBAGRHS

2-in-1 bag for storing or carrying tools. Unzips to form a 62 x 33cm potting mat to keep surfaces clean while gardening indoors or outdoors.

Case Quantity 4

5 019360 203759

Use to pot your plants or store your tools