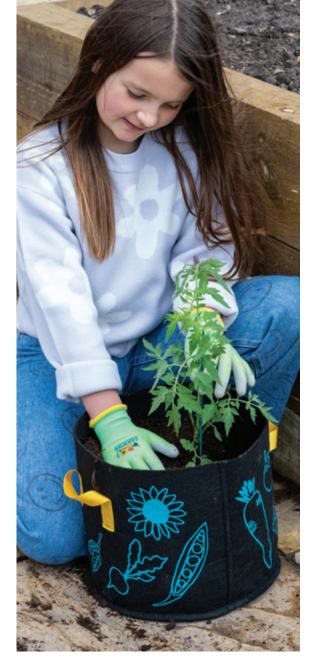

Case Quantity 5

5 019360 203834

**Outdoor Planter Small** GFA/OPLASMRHS

Reusable planter to create a special patch on a patio. Easy to move around.

recycled material

Case Quantity

5 019360 203810

## Outdoor Planter Large GFA/OPLALGRHS

Reusable planter to create a special patch on a patio. Easy to move around.

Case Quantity

5 019360 203803