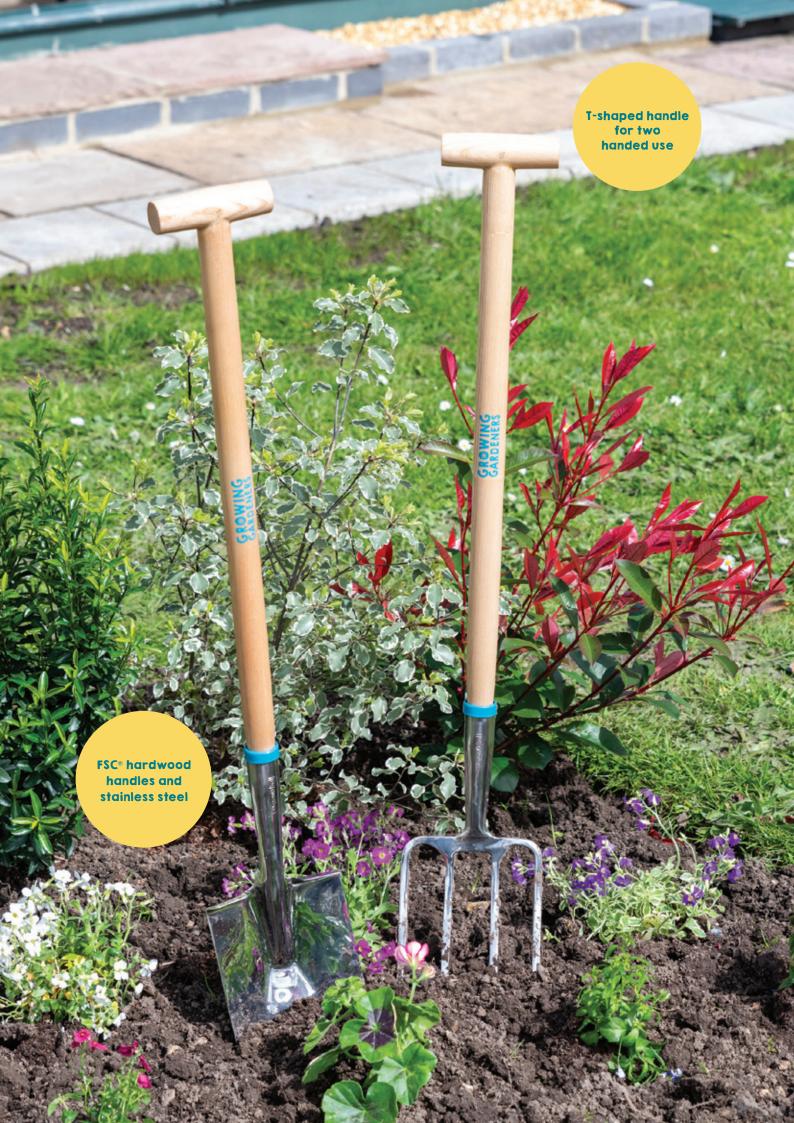

#### **Stainless Steel Digging Spade**

GFA/DSRHS

FSC® hardwood and stainless steel. Five-year guarantee.

Case Quantity

#### **Stainless Steel Digging Fork**

GFA/DFRHS

 $\ensuremath{\mathsf{FSC}}^{\circledast}$  hardwood and stainless steel. Five-year guarantee.

Case Quantity 4

Built to the same standards as the adult tools