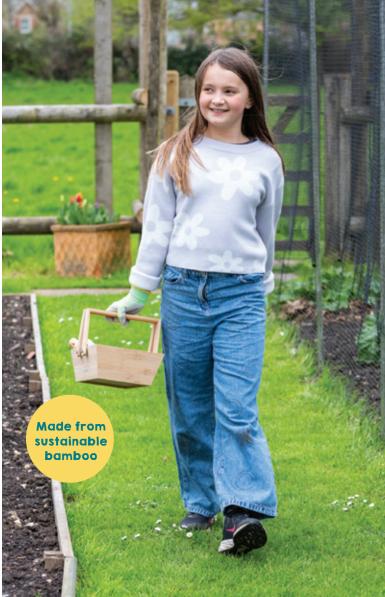

## Garden Basket GFA/BASKETRHS

Easy-to carry basket in  $\ensuremath{\mathsf{FSC}}^{\ensuremath{\mathsf{8}}}$  bamboo, a sustainable material.

Case Quantity 4

5 019360 203742