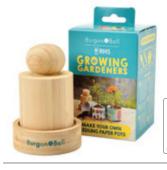

### Make your own seedling paper pots GFA/SEEDPOTRHS

Made from FSC® bamboo. Makes 7cm diameter paper pots.

Case Quantity

6